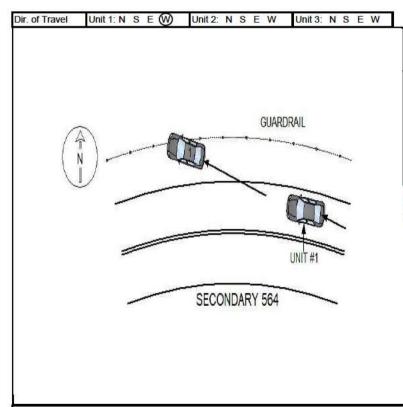

492 / PELHAM ROAD

2 - US Primary 5 - County

S W 3 - SC Primary 6 - Other 7 - Ramp

N F 1 - Entrance

S W 2 - Exit

NF

UNIT #1 WAS WESTBOUND ON SECONDARY 564. DRIVER, DRIVING TOO FAST FOR CONDITIONS, LEFT THE ROAD TO THE RIGHT, STRIKING THE GUARDRAIL WITH THE RIGHT FRONT AND RIGHT SIDE.