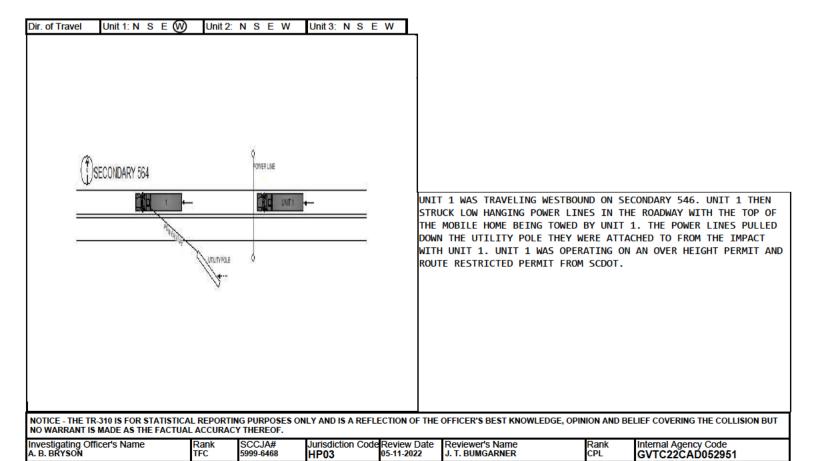

S W 3 - SC Primary 6 - Other 7 - Ramp

To

NF

Ramp Only

N F 1 - Entrance

S W 2 - Exit

R. R. Id

Unit # 2 was traveling north on SEC 546. Unit # 1 was traveling south on SEC 546. Unit # 1 was traveling too fast for conditions. Unit # 1 crossed left of center and struck unit # 2 on the left, front side.