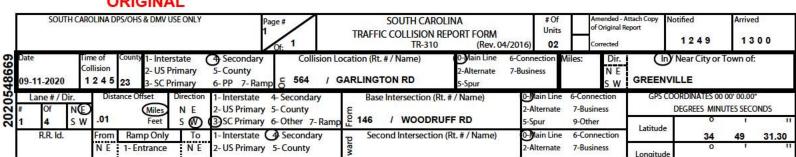

1152 / CHROME DR

2 - US Primary 5 - County

S W 3 - SC Primary 6 - Other 7 - Ramp

N F 1 - Entrance

S W 2-Exit

NF

UNITS 1 AND 2 WERE TRAVELING WEST ON S-564. UNIT 1 STOPPED FOR TRAFFIC. THE DRIVER OF UNIT 2, DRIVING TOO FAST FOR CONDITIONS, STRUCK UNIT 1.