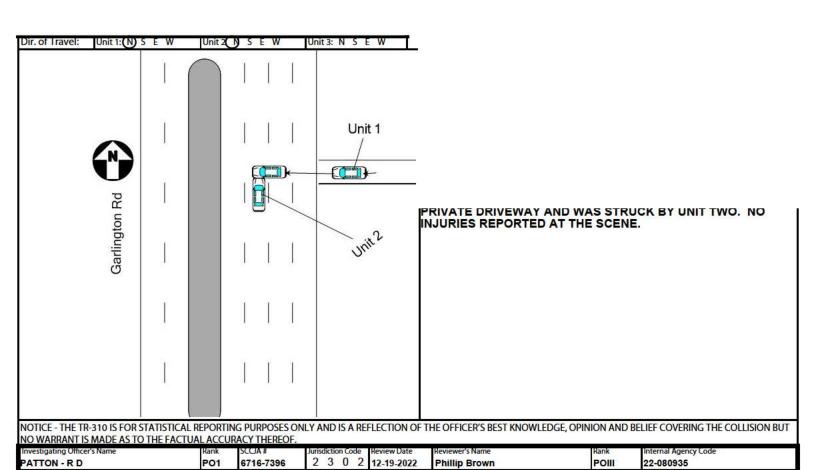

5 - Spur 9 - Other

S W 2 - Exit

UNIT 1 AND UNIT 2 WERE ON A CLOSED ROADWAY FOR CONSTRUCTION. UNIT 2 WAS PARKED. UNIT 1 IMPROPERLY BACKING, BACKED INTO UNIT 2 WITH AN OPEN COMPARTMENT DOOR CAUSING MINOR DAMAGE.