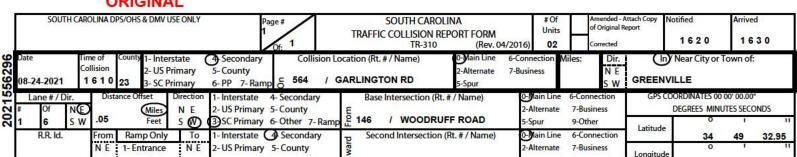

|                     | OKIG               | IIIAL                                          |                                                         |                                                                          |                                                  |                      |                            |                                                        |                                  |          |         |  |
|---------------------|--------------------|------------------------------------------------|---------------------------------------------------------|--------------------------------------------------------------------------|--------------------------------------------------|----------------------|----------------------------|--------------------------------------------------------|----------------------------------|----------|---------|--|
| SOUTH               | CAROLINA DPS/OHS & | DMV USE ONLY                                   | Page # 1 Of: 1                                          | SOUTH CAROLINA<br>TRAFFIC COLLISION REPORT FORM<br>TR-310 (Rev. 04/2016) |                                                  |                      | Unitsof Original           |                                                        | - Attach Copy<br>Report Notified |          | Arrived |  |
| Date<br>201-07-2020 | Collision 2        | - Interstate (<br>- US Primary<br>- SC Primary | 5- County<br>6- PP 7- Ramp 5 564                        | ion Location (Rt. # / Name) / GARLINGTON RD                              | 0-Main Line 6-Cor<br>2-Alternate 7-Bus<br>5-Spur | nnection Mi<br>iness | les: Dir.<br>N E<br>S W    | GREEN                                                  | Near City or                     | Town of: |         |  |
| Laile # / Dil       | NE (               |                                                | 1- Interstate 4- Secondary<br>2- US Primary 5- County   | Base Intersection (                                                      | ite a / realize/                                 | San San San S        | 6-Connection<br>7-Business | GPS COORDINATES 00 00' 00.00"  DEGREES MINUTES SECONDS |                                  |          |         |  |
| 1 2 S               | From Ramp          | Only To                                        | 3 SC Primary 6- Other 7- F<br>1 Interstate 4- Secondary | Marrip IL                                                                |                                                  | Spur<br>Main Line    | 9-Other<br>6-Connection    | Latitude                                               | 34                               | 49       | 31.04   |  |
|                     |                    | N E 1-Entrance N E                             | 2- US Primary 5- County                                 | wan                                                                      | 2                                                | 2-Alternate          | 7-Business                 | Lonaitud                                               |                                  | T.       | 11      |  |