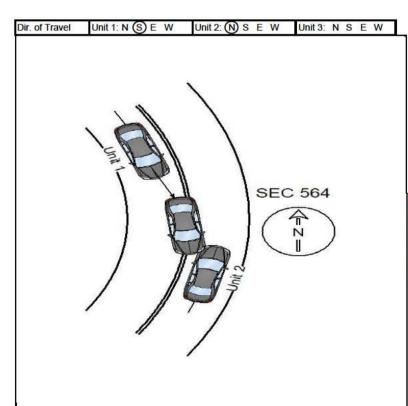

S W 2 - Exit

Unit #1 was traveling east on sec 564 stopped in traffic. Unit #2 was traveling east on sec 564 slowing for traffic. Unit #3 was traveling east on sec 564. Driver of unit #3, driving too fast for conditions, struck the center rear of unit #2 with the center front. After impact, unit #2 struck the center rear of unit #1 with the center front.