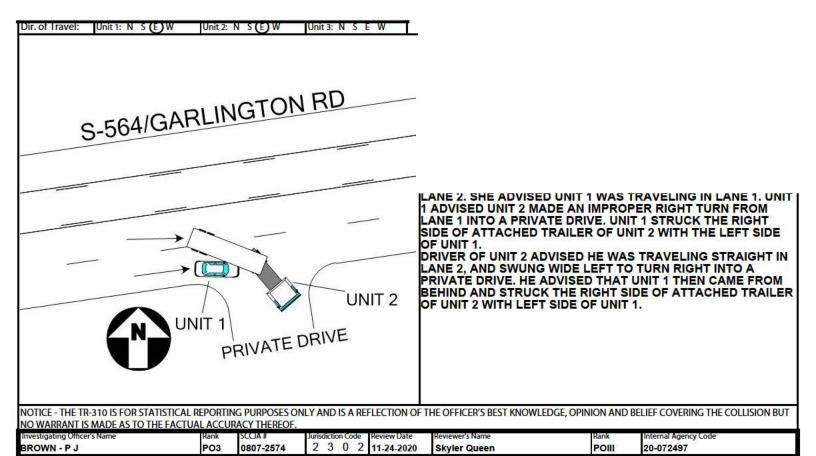

S W 3 - SC Primary 6 - Other 7 - Ramp

To

NF

Ramp Only

N F 1 - Entrance

S W 2 - Exit

R. R. Id

Unit # 2 was traveling north on SEC 546. Unit # 1 was traveling south on SEC 546. Unit # 1 was traveling too fast for conditions. Unit # 1 crossed left of center and struck unit # 2 on the left, front side.