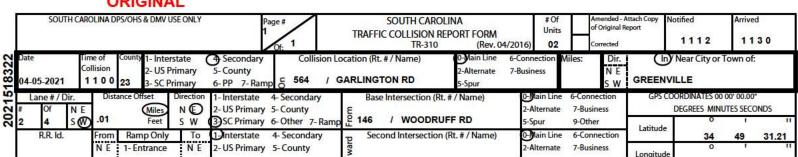

20206732 **ORIGINAL** SOUTH CAROLINA SOUTH CAROLINA DPS/OHS & DMV USE ONLY TRAFFIC COLLISION REPORT FORM py of Original 2226 2226 TR-310 (Rev. 04/2016) In Near City or Town of: 0-Main line 6- Connection Dir Date Time of 1 - Interstate 4 Secondary Collision Location (Rt. # / Name) Miles 2- Alternate 7- Business N E 2 - US Primary 5 - County 09-27-2020 23 564 / ROPER MOUNTAIN RD GREENVILLE 0.2 (S) W 5- Spur 3 - SC Primary 6 - PP 7 - Ramp 1 Interstate 4 - Secondary 2 - US Primary 5 - County Direction Main line 6 - Connectio GPS COORDINATES 00 00'00.00" Distance Offset Base Intersec ion (Rt # / Name) (N) E 2 - Alternate 7 - Business Of 2 (N) E EGREES MINUTES SECONDS 10 385 SW SW 3 - SC Primary 6 - Other 7 - Ramp 5 - Spur 9 - Other Latitude 34 49 38.63 1 - Interstate 4 - Secondary Main line 6 - Connection R. R. Id To Second Intersection (Rt. # / Name) Ramp Only N E 2 - US Primary 5 - County S W (3) SC Primary 6 - Other 7 - Ramp 2 - Alternate 7 - Business 0 N F 1 - Entrance 146 / WOODRUFF RD Longitude 17 35.84