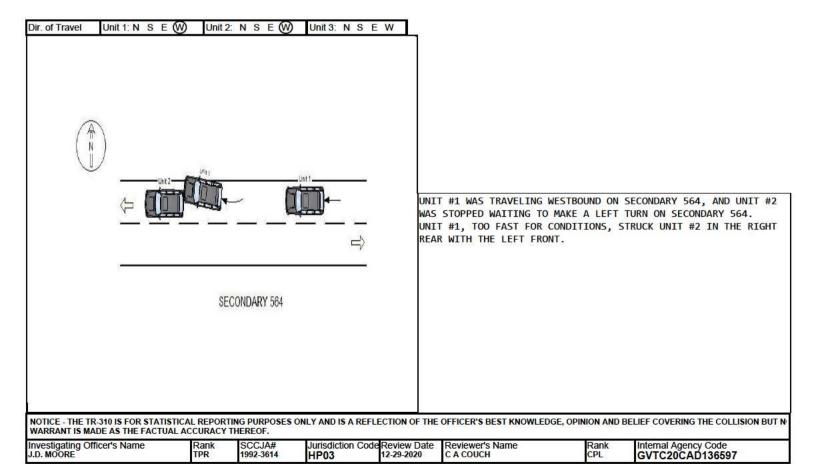

S W 2 - Exit

UNIT #1 WAS TRAVELING WEST ON SEC 564 STOPPED TO TURN SOUTH ONTO SNIPES RD. UNIT #2 WAS TRAVELING WEST ON SEC 564. DRIVER OF UNIT #2, DRIVING TOO FAST FOR CONDITIONS, STRUCK THE CENTER REAR OF UNIT #1 WITH THE CENTER FRONT.