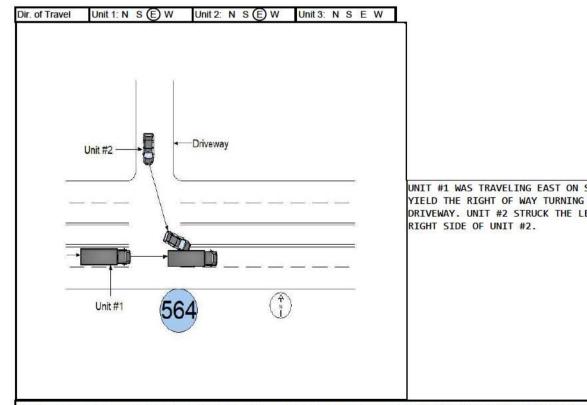

S W 3 - SC Primary 6 - Other 7 - Ramp

To

NF

Ramp Only

N F 1 - Entrance

S W 2 - Exit

R. R. Id

Unit # 2 was traveling north on SEC 546. Unit # 1 was traveling south on SEC 546. Unit # 1 was traveling too fast for conditions. Unit # 1 crossed left of center and struck unit # 2 on the left, front side.