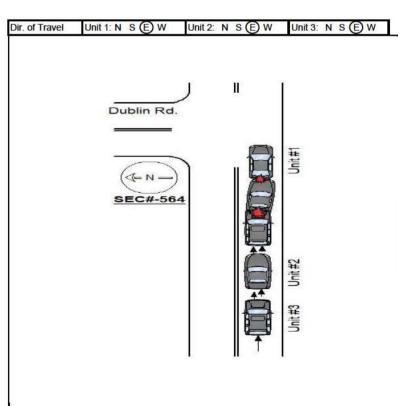

S W 2 - Exit

Unit #1 was traveling east on sec 564 stopped in traffic. Unit #2 was traveling east on sec 564 slowing for traffic. Unit #3 was traveling east on sec 564. Driver of unit #3, driving too fast for conditions, struck the center rear of unit #2 with the center front. After impact, unit #2 struck the center rear of unit #1 with the center front.