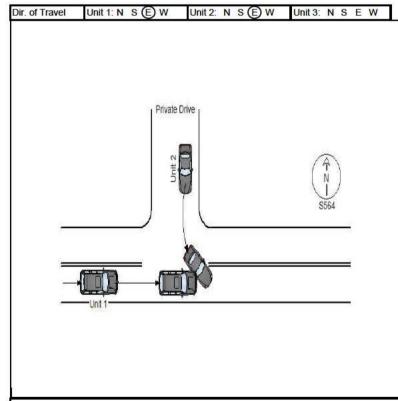

S W 3 - SC Primary 6 - Other 7 - Ramp

To

NF

Ramp Only

N F 1 - Entrance

S W 2 - Exit

R. R. Id

Unit # 2 was traveling north on SEC 546. Unit # 1 was traveling south on SEC 546. Unit # 1 was traveling too fast for conditions. Unit # 1 crossed left of center and struck unit # 2 on the left, front side.