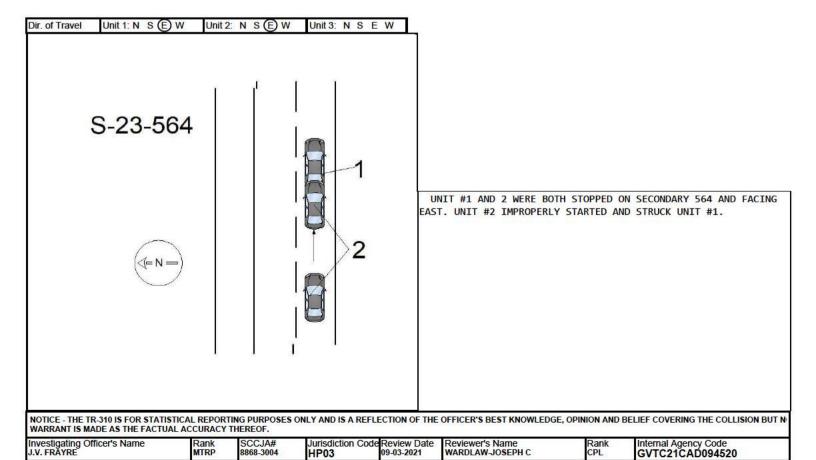

S W 3 - SC Primary 6 - Other 7 - Ramp

To

NF

Ramp Only

N F 1 - Entrance

S W 2 - Exit

R. R. Id

Unit # 2 was traveling north on SEC 546. Unit # 1 was traveling south on SEC 546. Unit # 1 was traveling too fast for conditions. Unit # 1 crossed left of center and struck unit # 2 on the left, front side.