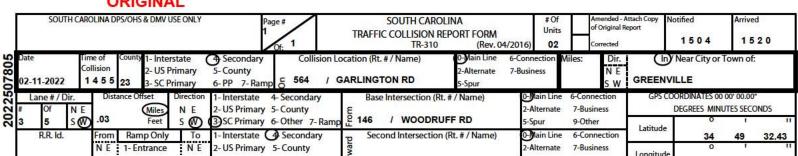

### **Interval Crashes by Interval**

MPT 4.22 to 4.42 (Stack #1)

Total Crashes: 28 Light: 23 Dark: 5 Dry: 25 Wet: 3 Fatalities: 0 Injuries: 4 PDO: 24

| OBS | Crash #  | Date     | Main   | MP   | Base   | Second  | BDO | Max Inj | Light | SFC | MAC   | Probable Cause           | Harmful Event          |
|-----|----------|----------|--------|------|--------|---------|-----|---------|-------|-----|-------|--------------------------|------------------------|
| 1   | 22507805 | 02/11/22 | S- 564 | 4.25 | SC 146 | I- 385  | 3   | 0       | day   | dry | Angle | Failure to Yield RoW     | Motor Unit (In Transpo |
| 2   | 21222591 | 03/14/21 | S- 564 | 4.25 | SC 146 | I- 385  | 4   | 0       | day   | dry | Angle | Unknown                  | Motor Unit (In Transpo |
| 3   | 21566802 | 10/12/21 | S- 564 | 4.25 | SC 146 | I- 385  | 6   | 0       | day   | dry | Angle | Failure to Yield RoW     | Motor Unit (In Transpo |
| 4   | 21577461 | 11/18/21 | S- 564 | 4.25 | SC 146 | I- 385  | 4   | 0       | day   | dry | Angle | Failure to Yield RoW     | Motor Unit (In Transpo |
| 5   | 20572795 | 12/31/20 | S- 564 | 4.25 | SC 146 | I- 385  | 3   | 0       | night | dry | RE    | Driving too Fast for Con | Motor Unit (Stopped)   |
| 6   | 22513267 | 03/02/22 | S- 564 | 4.26 | SC 146 | I- 385  | 6   | 0       | day   | dry | Angle | Failure to Yield RoW     | Motor Unit (In Transpo |
| 7   | 21512298 | 03/05/21 | S- 564 | 4.26 | SC 146 | I- 385  | 5   | 0       | day   | dry | Angle | Failure to Yield RoW     | Motor Unit (In Transpo |
| 8   | 22528571 | 05/05/22 | S- 564 | 4.26 | SC 146 | I- 385  | 11  | 0       | day   | dry | SS    | Improper Turn            | Motor Unit (Stopped)   |
| 9   | 21545174 | 07/17/21 | S- 564 | 4.26 | SC 146 | I- 385  | 10  | 0       | day   | dry | Angle | Failure to Yield RoW     | Motor Unit (In Transpo |
| 10  | 21556296 | 08/24/21 | S- 564 | 4.26 | SC 146 | I- 385  | 5   | 0       | day   | dry | Angle | Failure to Yield RoW     | Motor Unit (In Transpo |
| 11  | 21575404 | 11/12/21 | S- 564 | 4.26 | SC 146 | I- 385  | 11  | 1       | day   | dry | Angle | Failure to Yield RoW     | Motor Unit (Stopped)   |
| 12  | 21581507 | 12/06/21 | S- 564 | 4.26 | SC 146 | I- 385  | 6   | 0       | day   | dry | SS    | Improper Turn            | Motor Unit (Stopped)   |
| 13  | 22582814 | 12/06/22 | S- 564 | 4.26 | SC 146 | I- 385  | 11  | 0       | day   | wet | Angle | Failure to Yield RoW     | Motor Unit (In Transpo |
| 14  | 20569554 | 12/15/20 | S- 564 | 4.26 | SC 146 | I- 385  | 5   | 0       | night | dry | Angle | Improper Turn            | Motor Unit (Stopped)   |
| 15  | 21502256 | 01/15/21 | S- 564 | 4.27 | SC 146 | I- 385  | 11  | 0       | day   | dry | НО    | Failure to Yield RoW     | Motor Unit (In Transpo |
| 16  | 21506334 | 02/06/21 | S- 564 | 4.27 | SC 146 | I- 385  | 3   | 0       | day   | dry | RE    | Distracted/Inattention   | Motor Unit (Stopped)   |
| 17  | 20516050 | 03/13/20 | S- 564 | 4.27 | SC 146 | I- 385  | 8   | 0       | day   | dry | RE    | Driving too Fast for Con | Motor Unit (Stopped)   |
| 18  | 22552394 | 08/04/22 | S- 564 | 4.27 | SC 146 | I- 385  | 9   | 0       | day   | dry | НО    | Failure to Yield RoW     | Motor Unit (In Transpo |
| 19  | 21572719 | 10/29/21 | S- 564 | 4.27 | SC 146 | I- 385  | 16  | 1       | day   | dry | Angle | Failure to Yield RoW     | Motor Unit (In Transpo |
| 20  | 22502107 | 01/05/22 | S- 564 | 4.28 | SC 146 | I- 385  | 13  | 0       | night | dry | Angle | Failure to Yield RoW     | Motor Unit (In Transpo |
| 21  | 20564087 | 11/23/20 | S- 564 | 4.3  | SC 146 | I- 385  | 40  | 0       | day   | dry | SS    | Unknown                  | Motor Unit (In Transpo |
| 22  | 21267673 | 08/14/21 | S- 564 | 4.32 | I- 385 | SC 146  | 2   | 0       | day   | wet | SS    | Improper Lane use/change | Motor Unit (In Transpo |
| 23  | 20203185 | 01/15/20 | S- 564 | 4.33 | I- 385 | SC 146  | 1   | 1       | night | dry | SS    | Driving too Fast for Con | Cross Median/Center    |
| 24  | 20269397 | 09/21/20 | S- 564 | 4.34 | I- 385 | SC 146  | 7   | 0       | day   | dry | SS    | Improper Lane use/change | Motor Unit (In Transpo |
| 25  | 20206732 | 09/27/20 | S- 564 | 4.38 | I- 385 | SC 146  | 0   | 0       | night | wet | Angle | Other Improper Action    | Motor Unit (Parked)    |
| 26  | 22221837 | 03/11/22 | S- 564 | 4.4  | I- 385 | S- 1142 | 20  | 0       | day   | dry | Angle | Failure to Yield RoW     | Motor Unit (In Transpo |
| 27  | 20347594 | 11/21/20 | S- 564 | 4.4  | I- 385 | S- 1142 | 50  | 1       | day   | dry | ВІ    | Unknown                  | Motor Unit (Stopped)   |
| 28  | 21219708 | 03/02/21 | S- 564 | 4.41 | I- 385 | S- 1142 | 10  | 0       | day   | dry | Angle | Failure to Yield RoW     | Motor Unit (In Transpo |