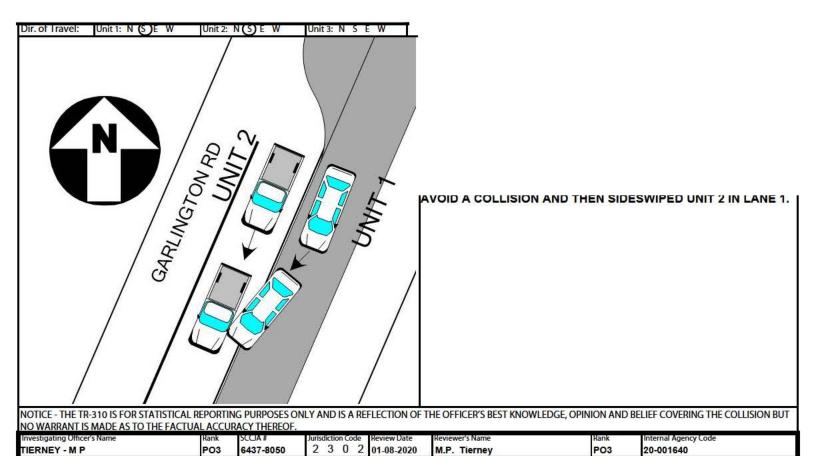

S W (3) SC Primary 6 - Other 7 - Ramp

S W 2 - Exit

UNIT 1 WAS EASTBOUND ON SECONDARY 564 AND WAS TRAVELING IN THE NUMBER 1 LANE. UNIT 2 WAS EASTBOUND ON SECONDARY 564 IN THE NUMBER 2 LANE AND WAS ATTEMPTING TO MERGE INTO THE NUMBER 1 LANE. THE DRIVER UNIT 2 MADE AN IMPROPER LANE CHANGE AND SIDESWIPED UNIT 1.