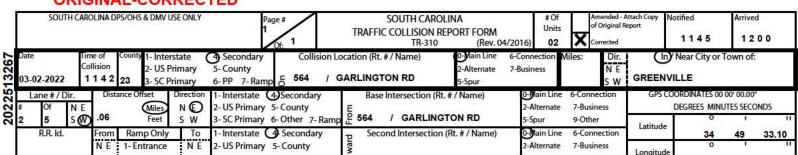

### **Interval Crashes by Interval**

MPT 4.22 to 4.42 (Stack #1)

Total Crashes: 28 Light: 23 Dark: 5 Dry: 25 Wet: 3 Fatalities: 0 Injuries: 4 PDO: 24

| OBS | Crash #  | Date     | Main   | MP   | Base   | Second  | BDO | Max Inj | Light | SFC | MAC   | Probable Cause           | Harmful Event          |
|-----|----------|----------|--------|------|--------|---------|-----|---------|-------|-----|-------|--------------------------|------------------------|
| 1   | 22507805 | 02/11/22 | S- 564 | 4.25 | SC 146 | I- 385  | 3   | 0       | day   | dry | Angle | Failure to Yield RoW     | Motor Unit (In Transpo |
| 2   | 21222591 | 03/14/21 | S- 564 | 4.25 | SC 146 | I- 385  | 4   | 0       | day   | dry | Angle | Unknown                  | Motor Unit (In Transpo |
| 3   | 21566802 | 10/12/21 | S- 564 | 4.25 | SC 146 | I- 385  | 6   | 0       | day   | dry | Angle | Failure to Yield RoW     | Motor Unit (In Transpo |
| 4   | 21577461 | 11/18/21 | S- 564 | 4.25 | SC 146 | I- 385  | 4   | 0       | day   | dry | Angle | Failure to Yield RoW     | Motor Unit (In Transpo |
| 5   | 20572795 | 12/31/20 | S- 564 | 4.25 | SC 146 | I- 385  | 3   | 0       | night | dry | RE    | Driving too Fast for Con | Motor Unit (Stopped)   |
| 6   | 22513267 | 03/02/22 | S- 564 | 4.26 | SC 146 | I- 385  | 6   | 0       | day   | dry | Angle | Failure to Yield RoW     | Motor Unit (In Transpo |
| 7   | 21512298 | 03/05/21 | S- 564 | 4.26 | SC 146 | I- 385  | 5   | 0       | day   | dry | Angle | Failure to Yield RoW     | Motor Unit (In Transpo |
| 8   | 22528571 | 05/05/22 | S- 564 | 4.26 | SC 146 | I- 385  | 11  | 0       | day   | dry | SS    | Improper Turn            | Motor Unit (Stopped)   |
| 9   | 21545174 | 07/17/21 | S- 564 | 4.26 | SC 146 | I- 385  | 10  | 0       | day   | dry | Angle | Failure to Yield RoW     | Motor Unit (In Transpo |
| 10  | 21556296 | 08/24/21 | S- 564 | 4.26 | SC 146 | I- 385  | 5   | 0       | day   | dry | Angle | Failure to Yield RoW     | Motor Unit (In Transpo |
| 11  | 21575404 | 11/12/21 | S- 564 | 4.26 | SC 146 | I- 385  | 11  | 1       | day   | dry | Angle | Failure to Yield RoW     | Motor Unit (Stopped)   |
| 12  | 21581507 | 12/06/21 | S- 564 | 4.26 | SC 146 | I- 385  | 6   | 0       | day   | dry | SS    | Improper Turn            | Motor Unit (Stopped)   |
| 13  | 22582814 | 12/06/22 | S- 564 | 4.26 | SC 146 | I- 385  | 11  | 0       | day   | wet | Angle | Failure to Yield RoW     | Motor Unit (In Transpo |
| 14  | 20569554 | 12/15/20 | S- 564 | 4.26 | SC 146 | I- 385  | 5   | 0       | night | dry | Angle | Improper Turn            | Motor Unit (Stopped)   |
| 15  | 21502256 | 01/15/21 | S- 564 | 4.27 | SC 146 | I- 385  | 11  | 0       | day   | dry | НО    | Failure to Yield RoW     | Motor Unit (In Transpo |
| 16  | 21506334 | 02/06/21 | S- 564 | 4.27 | SC 146 | I- 385  | 3   | 0       | day   | dry | RE    | Distracted/Inattention   | Motor Unit (Stopped)   |
| 17  | 20516050 | 03/13/20 | S- 564 | 4.27 | SC 146 | I- 385  | 8   | 0       | day   | dry | RE    | Driving too Fast for Con | Motor Unit (Stopped)   |
| 18  | 22552394 | 08/04/22 | S- 564 | 4.27 | SC 146 | I- 385  | 9   | 0       | day   | dry | НО    | Failure to Yield RoW     | Motor Unit (In Transpo |
| 19  | 21572719 | 10/29/21 | S- 564 | 4.27 | SC 146 | I- 385  | 16  | 1       | day   | dry | Angle | Failure to Yield RoW     | Motor Unit (In Transpo |
| 20  | 22502107 | 01/05/22 | S- 564 | 4.28 | SC 146 | I- 385  | 13  | 0       | night | dry | Angle | Failure to Yield RoW     | Motor Unit (In Transpo |
| 21  | 20564087 | 11/23/20 | S- 564 | 4.3  | SC 146 | I- 385  | 40  | 0       | day   | dry | SS    | Unknown                  | Motor Unit (In Transpo |
| 22  | 21267673 | 08/14/21 | S- 564 | 4.32 | I- 385 | SC 146  | 2   | 0       | day   | wet | SS    | Improper Lane use/change | Motor Unit (In Transpo |
| 23  | 20203185 | 01/15/20 | S- 564 | 4.33 | I- 385 | SC 146  | 1   | 1       | night | dry | SS    | Driving too Fast for Con | Cross Median/Center    |
| 24  | 20269397 | 09/21/20 | S- 564 | 4.34 | I- 385 | SC 146  | 7   | 0       | day   | dry | SS    | Improper Lane use/change | Motor Unit (In Transpo |
| 25  | 20206732 | 09/27/20 | S- 564 | 4.38 | I- 385 | SC 146  | 0   | 0       | night | wet | Angle | Other Improper Action    | Motor Unit (Parked)    |
| 26  | 22221837 | 03/11/22 | S- 564 | 4.4  | I- 385 | S- 1142 | 20  | 0       | day   | dry | Angle | Failure to Yield RoW     | Motor Unit (In Transpo |
| 27  | 20347594 | 11/21/20 | S- 564 | 4.4  | I- 385 | S- 1142 | 50  | 1       | day   | dry | ВІ    | Unknown                  | Motor Unit (Stopped)   |
| 28  | 21219708 | 03/02/21 | S- 564 | 4.41 | I- 385 | S- 1142 | 10  | 0       | day   | dry | Angle | Failure to Yield RoW     | Motor Unit (In Transpo |