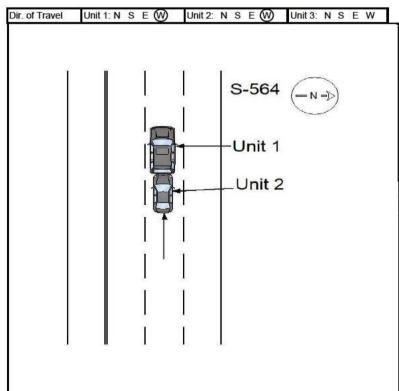

5 - Spur 9 - Other

S W 2-Exit

Unit 1 was traveling eastbound on Secondary 564. Unit 2 was turning left from Secondary 1142 onto Secondary 564. Unit 2, failing to yield right of way, struck unit 1 in the left