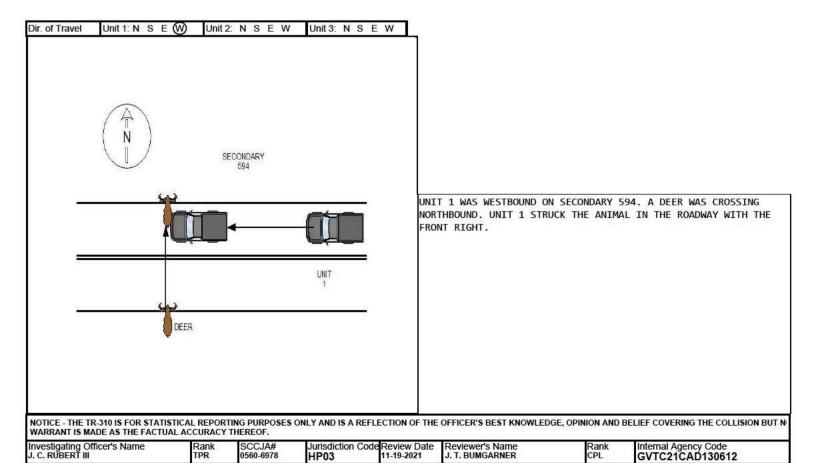

UNIT 1 WAS TRAVELING EAST ON SEC-564. A DEER CROSSED THE LANES OF TRAFFIC CAUSING UNIT 1 TO SWERVE AND AVOID IT. UNIT 1 MISSED THE DEER. UNIT 1'S DRIVER FRONT TIRE BROKE OFF AND THE ENGINE FELL FROM UNDER THE HOOD.