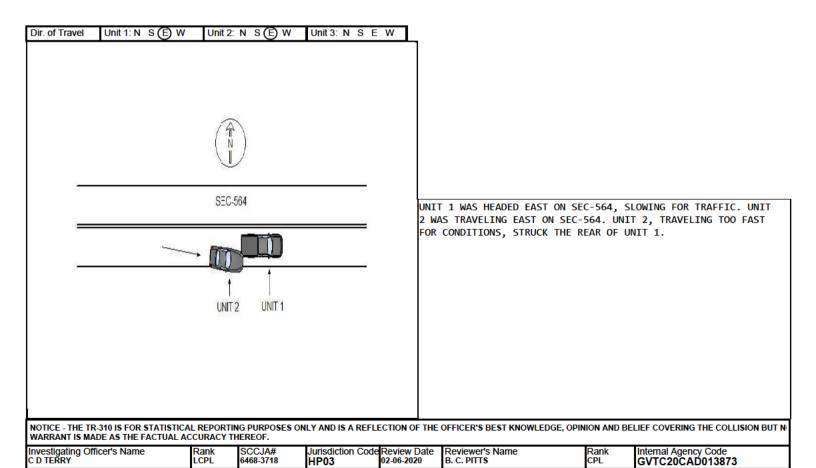

1152 / CHROME DR

2 - US Primary 5 - County

S W 3 - SC Primary 6 - Other 7 - Ramp

N F 1 - Entrance

S W 2-Exit

NF

UNITS 1 AND 2 WERE TRAVELING WEST ON S-564. UNIT 1 STOPPED FOR TRAFFIC. THE DRIVER OF UNIT 2, DRIVING TOO FAST FOR CONDITIONS, STRUCK UNIT 1.