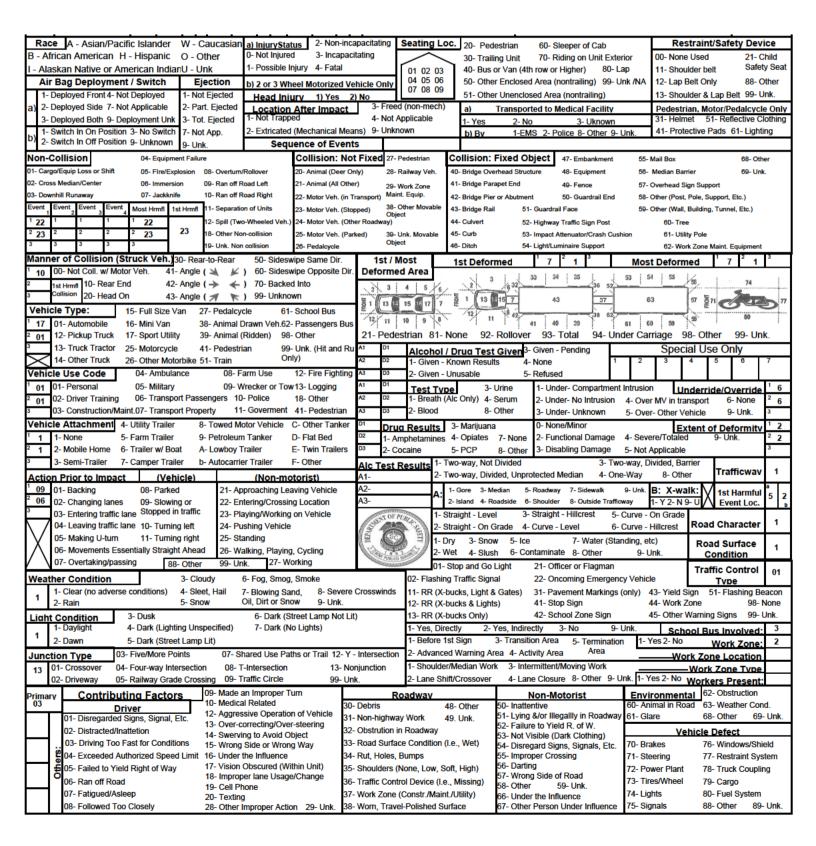

S W 3 - SC Primary 6 - Other 7 - Ramp

To

NF

Ramp Only

N F 1 - Entrance

S W 2 - Exit

R. R. Id

Unit # 2 was traveling north on SEC 546. Unit # 1 was traveling south on SEC 546. Unit # 1 was traveling too fast for conditions. Unit # 1 crossed left of center and struck unit # 2 on the left, front side.