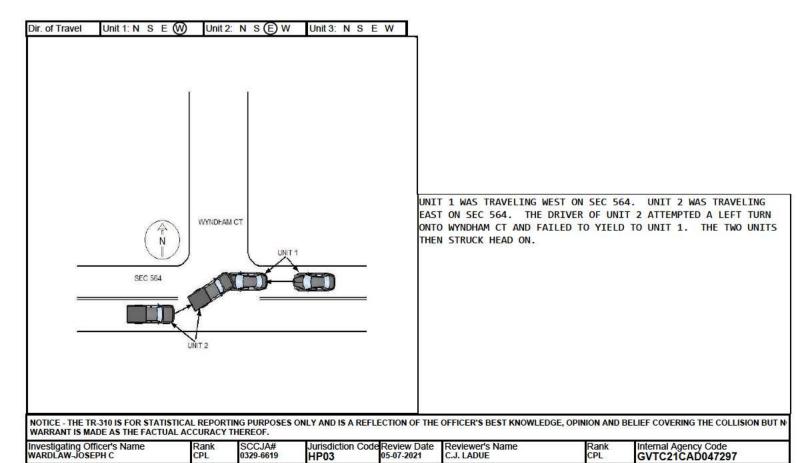

5 - Spur 9 - Other

S W 2-Exit

Unit 1 was traveling eastbound on Secondary 564. Unit 2 was turning left from Secondary 1142 onto Secondary 564. Unit 2, failing to yield right of way, struck unit 1 in the left