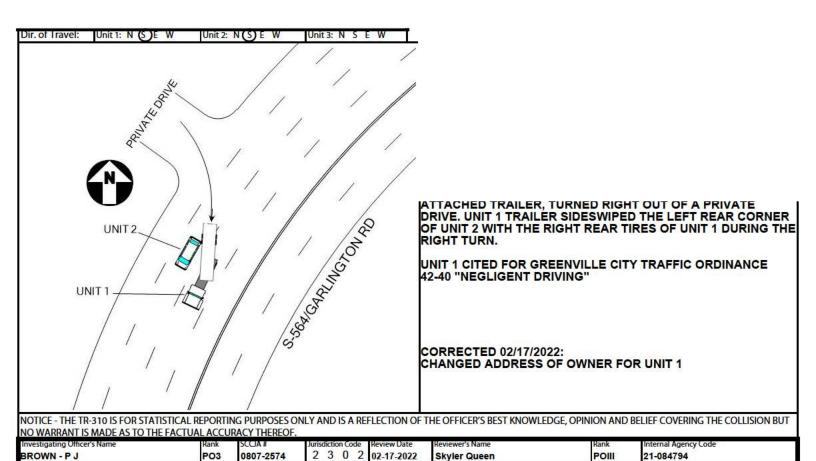

S W 3 - SC Primary 6 - Other 7 - Ramp

To

NF

Ramp Only

N F 1 - Entrance

S W 2 - Exit

R. R. Id

Unit # 2 was traveling north on SEC 546. Unit # 1 was traveling south on SEC 546. Unit # 1 was traveling too fast for conditions. Unit # 1 crossed left of center and struck unit # 2 on the left, front side.

3/4/2020: Corrected FR-10 Number sequence and adjusted narrative and diagram to reflect unit number change.

Main line 6 - Connection

2 - Alternate 7 - Business

5 - Spur 9 - Other

0

17

38.23

Longitude