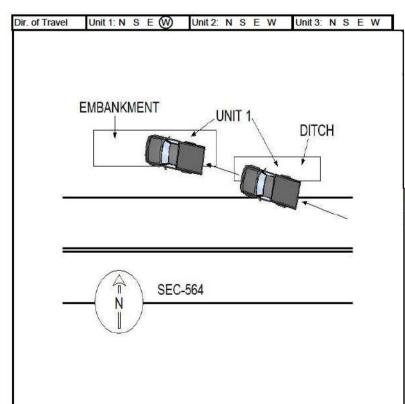

/ DUBLIN RD

S W 3 - SC Primary 6 - Other 7 - Ramp

S W 2 - Exit

UNIT 1 WAS TRAVELING WEST ON SEC-564. UNIT 1, TRAVELING TOO FAST FOR CONDITIONS, RAN OFF THE ROAD TO THE RIGHT, STRUCK A DITCH, AND AN EMBANKMENT WITH LANDSCAPING.