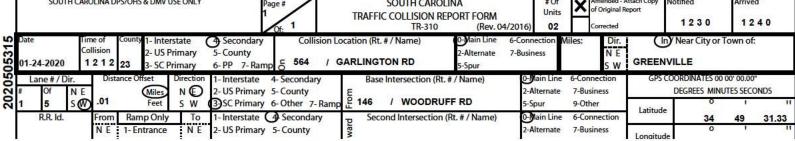

g Second Intersection (Rt. # / Name)

146 / WOODRUFF RD

Main line 6 - Connection

2 - Alternate 7 - Business

5 - Spur 9 - Other

Λ

17

43.87

Longitude

1 - Interstate 4 - Secondary

N E 2 - US Primary 5 - County S W (3) SC Primary 6 - Other 7 - Ramp

Τo

N F 1 - Entrance

S W 2-Exit

R. R. Id

HP03