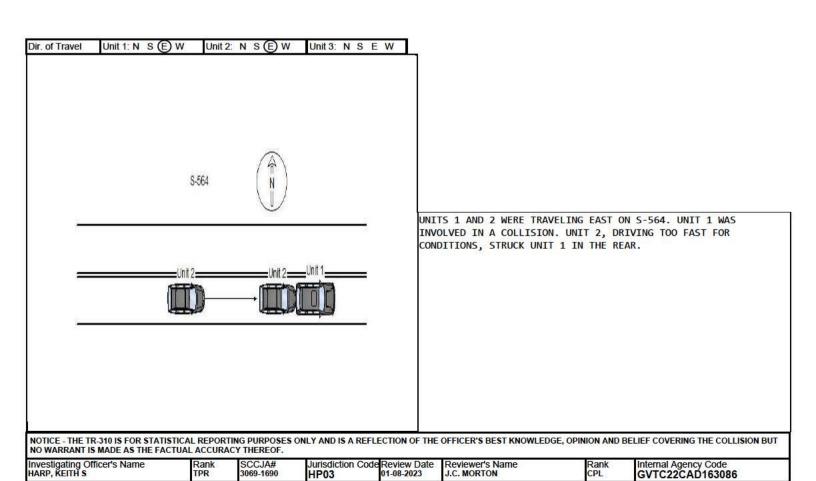

1152 / CHROME DR

2 - US Primary 5 - County

S W 3 - SC Primary 6 - Other 7 - Ramp

N F 1 - Entrance

S W 2-Exit

NF

UNITS 1 AND 2 WERE TRAVELING WEST ON S-564. UNIT 1 STOPPED FOR TRAFFIC. THE DRIVER OF UNIT 2, DRIVING TOO FAST FOR CONDITIONS, STRUCK UNIT 1.