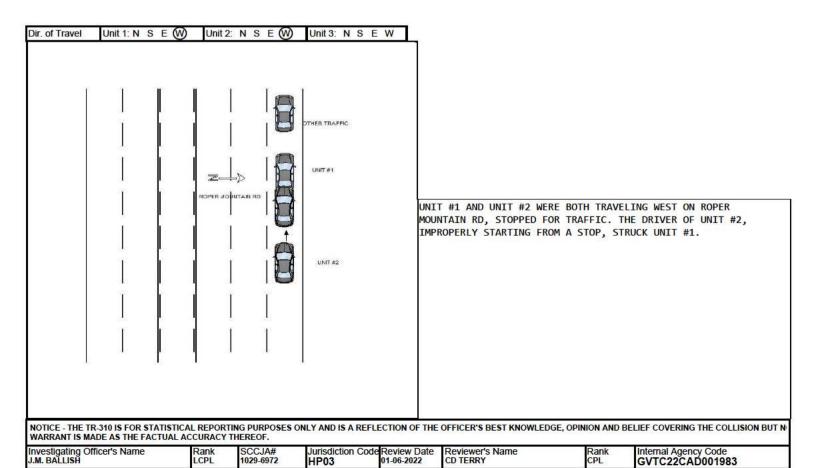

1152 / CHROME DR

2 - US Primary 5 - County

S W 3 - SC Primary 6 - Other 7 - Ramp

N F 1 - Entrance

S W 2-Exit

NF

UNITS 1 AND 2 WERE TRAVELING WEST ON S-564. UNIT 1 STOPPED FOR TRAFFIC. THE DRIVER OF UNIT 2, DRIVING TOO FAST FOR CONDITIONS, STRUCK UNIT 1.