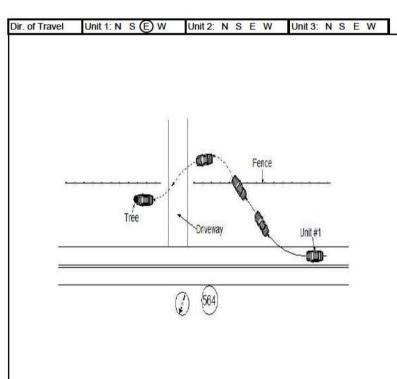

/ DUBLIN RD

S W 3 - SC Primary 6 - Other 7 - Ramp

S W 2 - Exit

UNIT 1 WAS TRAVELING WEST ON SEC-564. UNIT 1, TRAVELING TOO FAST FOR CONDITIONS, RAN OFF THE ROAD TO THE RIGHT, STRUCK A DITCH, AND AN EMBANKMENT WITH LANDSCAPING.

Longitude

5 - Spur 9 - Other

15

58.52

NOTICE - THE TR-310 IS FOR STATISTICAL REPORTING PURPOSES ONLY AND IS A REFLECTION OF THE OFFICER'S BEST KNOWLEDGE, OPINION AND BELIEF COVERING THE COLLISION BUT N WARRANT IS MADE AS THE FACTUAL ACCURACY THEREOF.