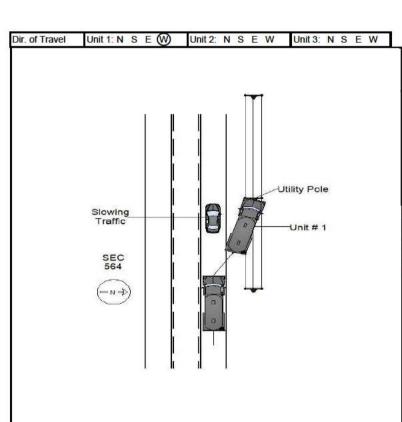

Investigating Officer's Name D. P. ROBERTSON Rank MTRP SCCJA# 6779-1243

N F 1 - Entrance

S W 2 - Exit

NF

S W 3 - SC Primary 6 - Other 7 - Ramp

Jurisdiction Code Review Date HP03 06-10-2021 HP03

Reviewer's Name CAMPBELL, A.P.

Internal Agency Code GVTC21CAD029515 Rank CPL

385 /

Second Intersection (Rt. # / Name)

1 Interstate 4 - Secondary

2 - US Primary 5 - County

S W 3 - SC Primary 6 - Other 7 - Ramp

Τo

F