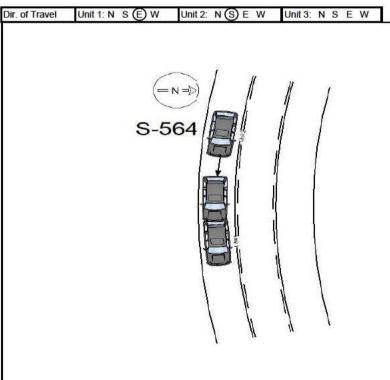

S W 2 - Exit

UNIT #1 WAS TRAVELING WEST ON SEC 564 STOPPED TO TURN SOUTH ONTO SNIPES RD. UNIT #2 WAS TRAVELING WEST ON SEC 564. DRIVER OF UNIT #2, DRIVING TOO FAST FOR CONDITIONS, STRUCK THE CENTER REAR OF UNIT #1 WITH THE CENTER FRONT.