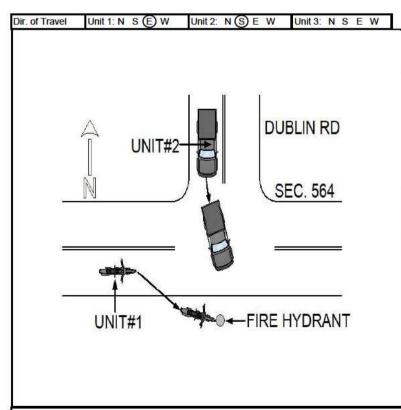

5 - Spur 9 - Other

S W 2-Exit

Unit 1 was traveling eastbound on Secondary 564. Unit 2 was turning left from Secondary 1142 onto Secondary 564. Unit 2, failing to yield right of way, struck unit 1 in the left