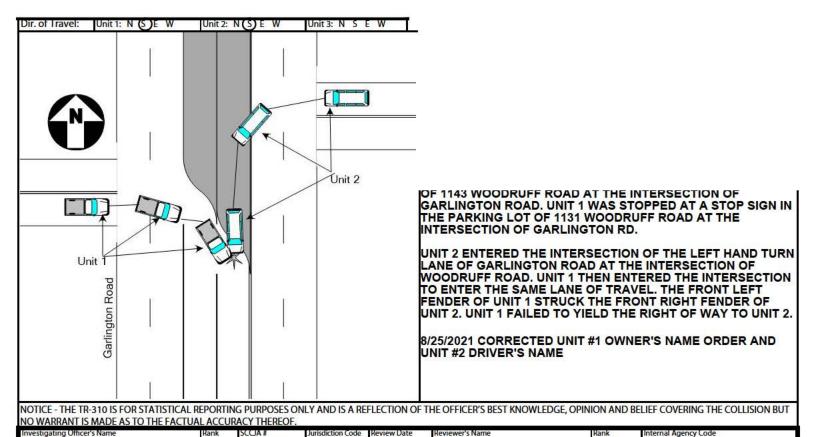

5 - Spur 9 - Other

S W 2-Exit

Unit 1 was traveling eastbound on Secondary 564. Unit 2 was turning left from Secondary 1142 onto Secondary 564. Unit 2, failing to yield right of way, struck unit 1 in the left