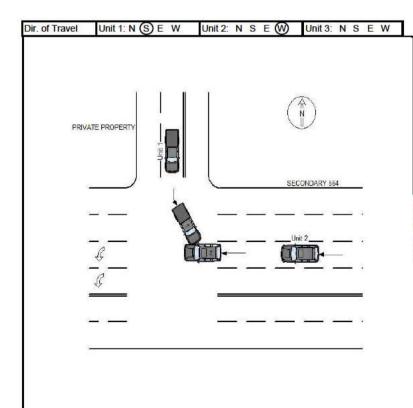

S W 3 - SC Primary 6 - Other 7 - Ramp

To

NF

Ramp Only

N F 1 - Entrance

S W 2 - Exit

R. R. Id

Unit # 2 was traveling north on SEC 546. Unit # 1 was traveling south on SEC 546. Unit # 1 was traveling too fast for conditions. Unit # 1 crossed left of center and struck unit # 2 on the left, front side.