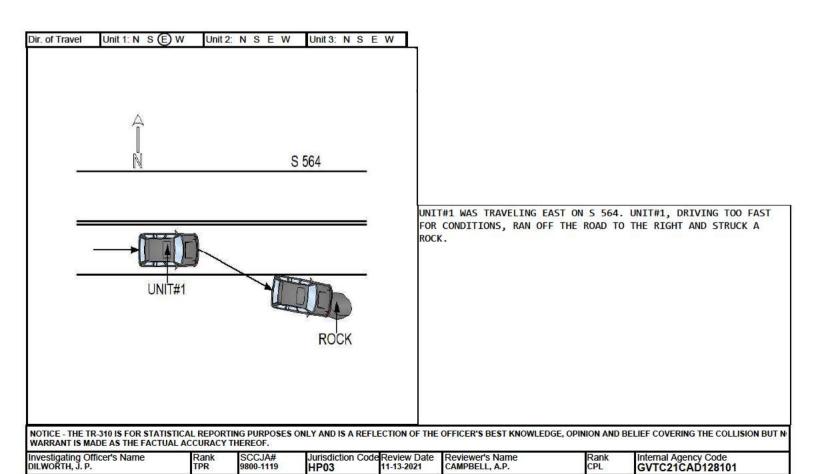

492 / PELHAM ROAD

2 - US Primary 5 - County

S W 3 - SC Primary 6 - Other 7 - Ramp

N F 1 - Entrance

S W 2 - Exit

NF

UNIT #1 WAS WESTBOUND ON SECONDARY 564. DRIVER, DRIVING TOO FAST FOR CONDITIONS, LEFT THE ROAD TO THE RIGHT, STRIKING THE GUARDRAIL WITH THE RIGHT FRONT AND RIGHT SIDE.