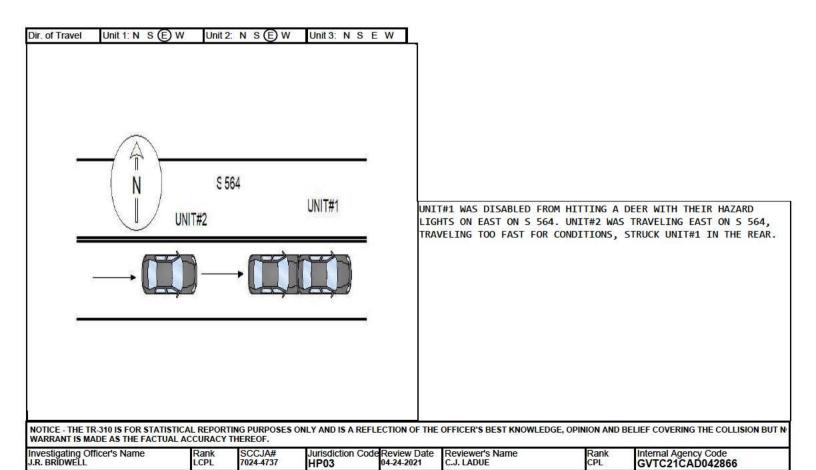

S W 2 - Exit

UNIT #1 WAS TRAVELING WEST ON SEC 564 STOPPED TO TURN SOUTH ONTO SNIPES RD. UNIT #2 WAS TRAVELING WEST ON SEC 564. DRIVER OF UNIT #2, DRIVING TOO FAST FOR CONDITIONS, STRUCK THE CENTER REAR OF UNIT #1 WITH THE CENTER FRONT.