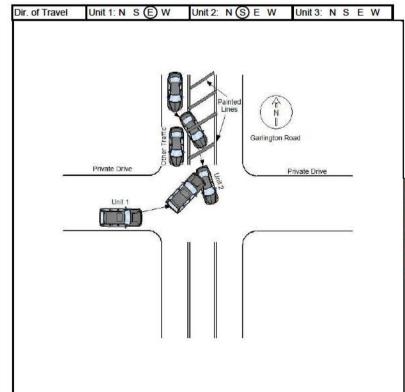

5 - Spur 9 - Other

S W 2-Exit

Unit 1 was traveling eastbound on Secondary 564. Unit 2 was turning left from Secondary 1142 onto Secondary 564. Unit 2, failing to yield right of way, struck unit 1 in the left