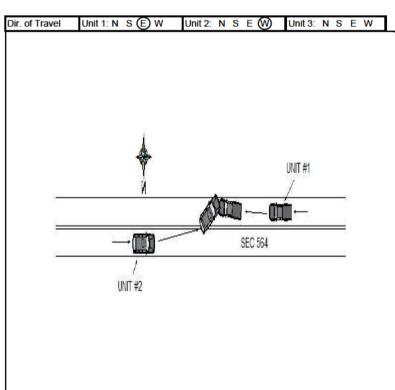

1152 / CHROME DR

2 - US Primary 5 - County

S W 3 - SC Primary 6 - Other 7 - Ramp

N F 1 - Entrance

S W 2-Exit

NF

UNITS 1 AND 2 WERE TRAVELING WEST ON S-564. UNIT 1 STOPPED FOR TRAFFIC. THE DRIVER OF UNIT 2, DRIVING TOO FAST FOR CONDITIONS, STRUCK UNIT 1.