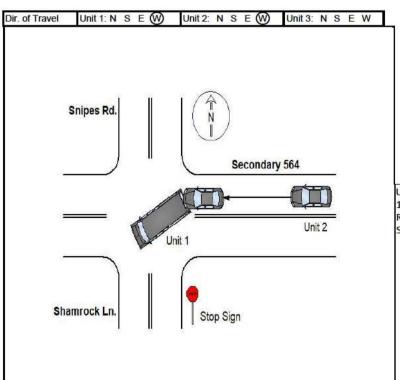

5 - Spur 9 - Other

S W 2-Exit

Unit 1 was traveling eastbound on Secondary 564. Unit 2 was turning left from Secondary 1142 onto Secondary 564. Unit 2, failing to yield right of way, struck unit 1 in the left