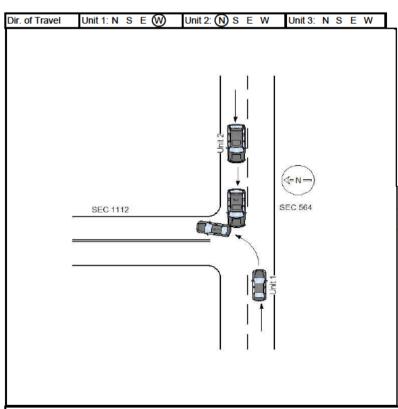

5 - Spur 9 - Other

S W 2-Exit

Unit 1 was traveling eastbound on Secondary 564. Unit 2 was turning left from Secondary 1142 onto Secondary 564. Unit 2, failing to yield right of way, struck unit 1 in the left