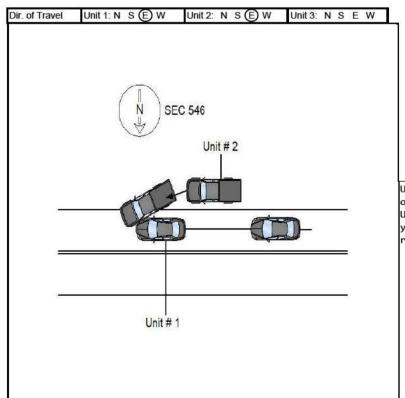

S W 3 - SC Primary 6 - Other 7 - Ramp

To

NF

Ramp Only

N F 1 - Entrance

S W 2 - Exit

R. R. Id

Unit # 2 was traveling north on SEC 546. Unit # 1 was traveling south on SEC 546. Unit # 1 was traveling too fast for conditions. Unit # 1 crossed left of center and struck unit # 2 on the left, front side.