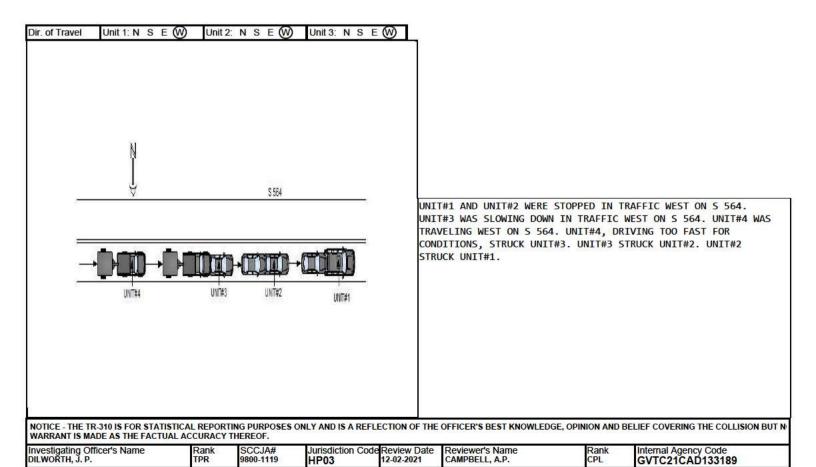

S W 2 - Exit

Unit #1 was traveling east on sec 564 stopped in traffic. Unit #2 was traveling east on sec 564 slowing for traffic. Unit #3 was traveling east on sec 564. Driver of unit #3, driving too fast for conditions, struck the center rear of unit #2 with the center front. After impact, unit #2 struck the center rear of unit #1 with the center front.