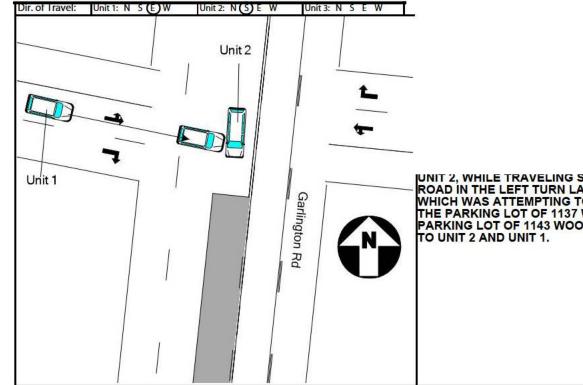

20219007 **ORIGINAL** SOUTH CAROLINA SOUTH CAROLINA DPS/OHS & DMV USE ONLY TRAFFIC COLLISION REPORT FORM py of Original 0812 0847 TR-310 (Rev. 04/2016) In Near City or Town of: 0-Main line 6- Connection Dir Date 1 - Interstate 4 Secondary Collision Location (Rt. # / Name) Miles 2- Alternate 7- Business N (E) 2 - US Primary 5 - County 01-27-2020 0803 23 564 / GARLINGTON RD GREENVILLE SW 5- Spur 3 - SC Primary 6 - PP 7 - Ramp Direction 1 - Interstate 4 Secondary Main line 6 - Connectio GPS COORDINATES 00 00'00.00" Distance Offset Base Intersec ion (Rt # / Name) N (E) 2 - US Primary 5 - County 2 - Alternate 7 - Business Of 3 EGREES MINUTES SECONDS 1142 , GARLINGTON RD 10 s w 3 - SC Primary 6 - Other 7 - Ramp SW 5 - Spur 9 - Other П Latitude 34 49 56.58 1 - Interstate 4 - Secondary Main line 6 - Connection R. R. Id To Second Intersection (Rt. # / Name) Ramp Only N E 2 - US Primary 5 - County S W (3) SC Primary 6 - Other 7 - Ramp 2 - Alternate 7 - Business 0 N F 1 - Entrance 146 / WOODRUFF RD Longitude 17 31.34

5 - Spur 9 - Other

S W 2-Exit

Unit 1 was traveling eastbound on Secondary 564. Unit 2 was turning left from Secondary 1142 onto Secondary 564. Unit 2, failing to yield right of way, struck unit 1 in the left