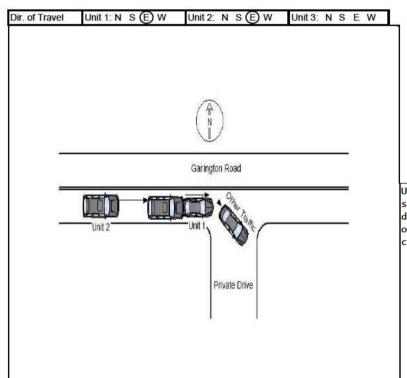

1152 / CHROME DR

2 - US Primary 5 - County

S W 3 - SC Primary 6 - Other 7 - Ramp

N F 1 - Entrance

S W 2-Exit

NF

UNITS 1 AND 2 WERE TRAVELING WEST ON S-564. UNIT 1 STOPPED FOR TRAFFIC. THE DRIVER OF UNIT 2, DRIVING TOO FAST FOR CONDITIONS, STRUCK UNIT 1.