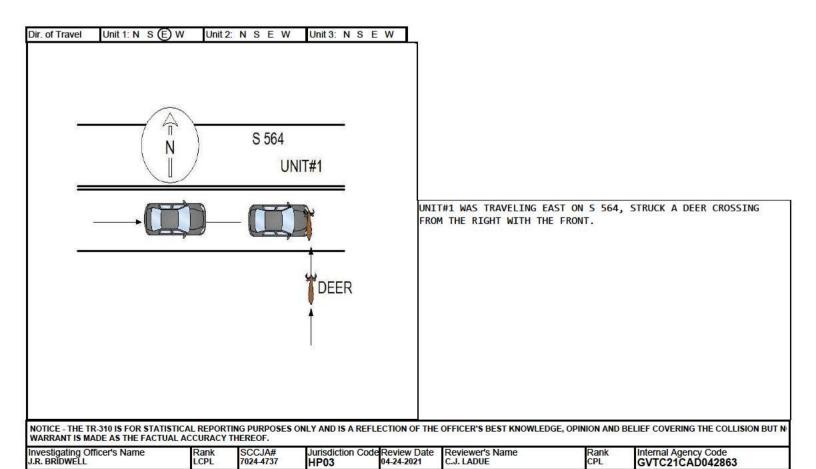

UNIT 1 WAS TRAVELING EAST ON SEC-564. A DEER CROSSED THE LANES OF TRAFFIC CAUSING UNIT 1 TO SWERVE AND AVOID IT. UNIT 1 MISSED THE DEER. UNIT 1'S DRIVER FRONT TIRE BROKE OFF AND THE ENGINE FELL FROM UNDER THE HOOD.