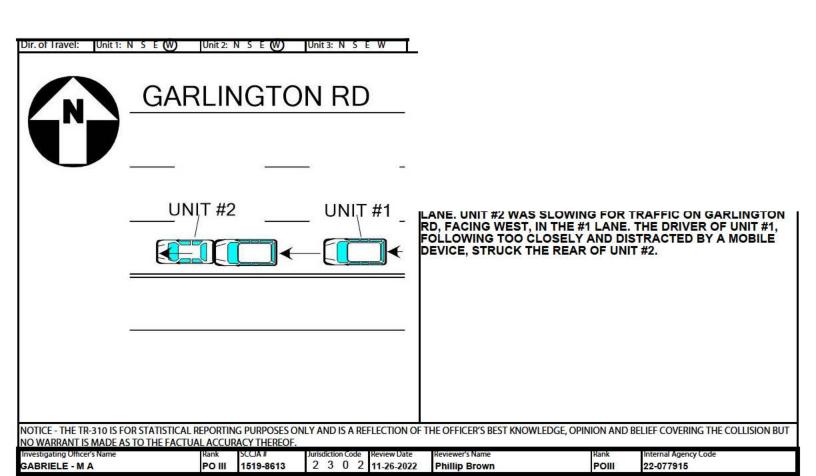

Investigating Officer's Name G.J. ELGIN

Rank CPL SCCJA# 8504-8205 HP03

Jurisdiction Code Review Date HP03 09-28-2020

Reviewer's Name THOMPSON, MW

Internal Agency Code GVTC20CAD100127 Rank CPL

20209349 **ORIGINAL** SOUTH CAROLINA SOUTH CAROLINA DPS/OHS & DMV USE ONLY TRAFFIC COLLISION REPORT FORM py of Original 1649 1714 TR-310 (Rev. 04/2016) In Near City or Town of: 0-Main line 6- Connection Dir Date Time of 1 - Interstate 4 Secondary Collision Location (Rt. # / Name) Miles 2- Alternate 7- Business N E 2 - US Primary 5 - County 09-22-2020 23 564 / GARLINGTON RD GREENVILLE SW 5- Spur 3 - SC Primary 6 - PP 7 - Ramp Direction 1 - Interstate 4 Secondary Main line 6 - Connectio GPS COORDINATES 00 00'00.00" Distance Offset Base Intersec ion (Rt # / Name) NE 2 - US Primary 5 - County 2 - Alternate 7 - Business Of 4 NF Miles EGREES MINUTES SECONDS 548, ROPER MOUNTAIN RD 0.17 s (W) s (M) 3 - SC Primary 6 - Other 7 - Ramp 5 - Spur 9 - Other 0 Latitude 34 50 7.71 1 - Interstate 4 Secondary Main line 6 - Connection R. R. Id Ramp Only To g Second Intersection (Rt. # / Name)