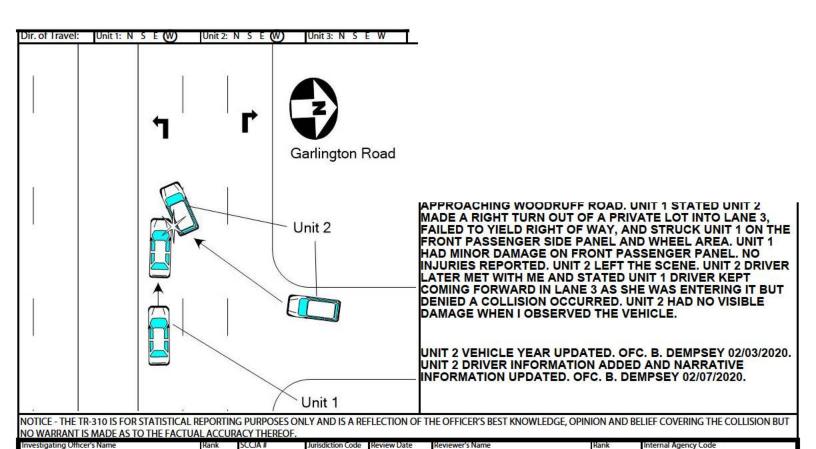

S W 3 - SC Primary 6 - Other 7 - Ramp

To

NF

Ramp Only

N F 1 - Entrance

S W 2 - Exit

R. R. Id

Unit # 2 was traveling north on SEC 546. Unit # 1 was traveling south on SEC 546. Unit # 1 was traveling too fast for conditions. Unit # 1 crossed left of center and struck unit # 2 on the left, front side.

3/4/2020: Corrected FR-10 Number sequence and adjusted narrative and diagram to reflect unit number change.

Main line 6 - Connection

2 - Alternate 7 - Business

5 - Spur 9 - Other

0

17

38.23

Longitude