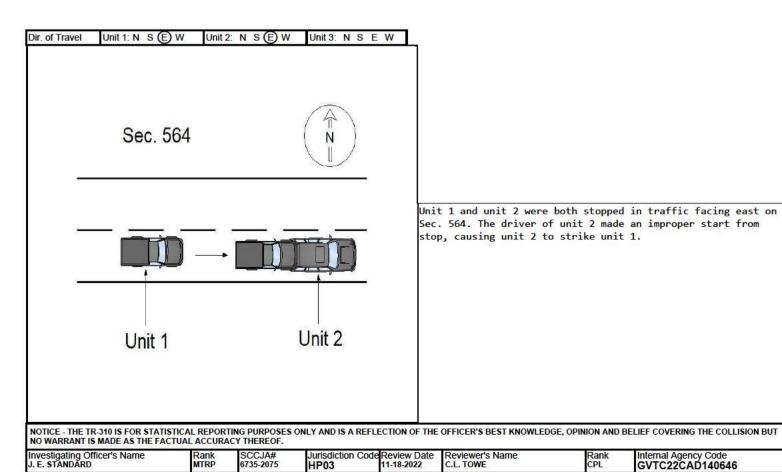

1152 / CHROME DR

2 - US Primary 5 - County

S W 3 - SC Primary 6 - Other 7 - Ramp

N F 1 - Entrance

S W 2-Exit

NF

UNITS 1 AND 2 WERE TRAVELING WEST ON S-564. UNIT 1 STOPPED FOR TRAFFIC. THE DRIVER OF UNIT 2, DRIVING TOO FAST FOR CONDITIONS, STRUCK UNIT 1.