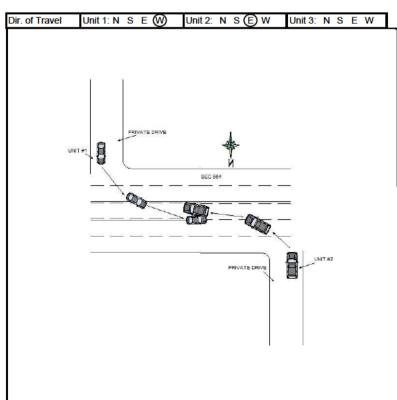

S W 3 - SC Primary 6 - Other 7 - Ramp

To

NF

Ramp Only

N F 1 - Entrance

S W 2 - Exit

R. R. Id

Unit # 2 was traveling north on SEC 546. Unit # 1 was traveling south on SEC 546. Unit # 1 was traveling too fast for conditions. Unit # 1 crossed left of center and struck unit # 2 on the left, front side.