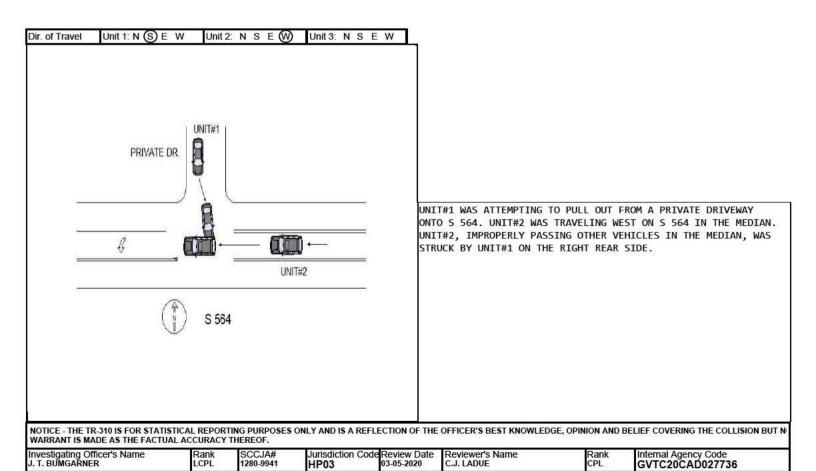

S W 3 - SC Primary 6 - Other 7 - Ramp

To

NF

Ramp Only

N F 1 - Entrance

S W 2 - Exit

R. R. Id

Unit # 2 was traveling north on SEC 546. Unit # 1 was traveling south on SEC 546. Unit # 1 was traveling too fast for conditions. Unit # 1 crossed left of center and struck unit # 2 on the left, front side.