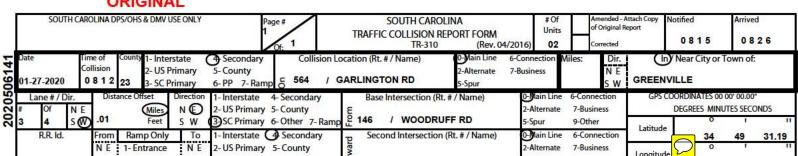

20206732 **ORIGINAL** SOUTH CAROLINA SOUTH CAROLINA DPS/OHS & DMV USE ONLY TRAFFIC COLLISION REPORT FORM py of Original 2226 2226 TR-310 (Rev. 04/2016) In Near City or Town of: 0-Main line 6- Connection Dir Date Time of 1 - Interstate 4 Secondary Collision Location (Rt. # / Name) Miles 2- Alternate 7- Business N E 2 - US Primary 5 - County 09-27-2020 23 564 / ROPER MOUNTAIN RD GREENVILLE 0.2 (S) W 5- Spur 3 - SC Primary 6 - PP 7 - Ramp 1 Interstate 4 - Secondary 2 - US Primary 5 - County Direction Main line 6 - Connectio GPS COORDINATES 00 00'00.00" Distance Offset Base Intersec ion (Rt # / Name) (N) E 2 - Alternate 7 - Business Of 2 (N) E EGREES MINUTES SECONDS 10 385 SW SW 3 - SC Primary 6 - Other 7 - Ramp 5 - Spur 9 - Other Latitude 34 49 38.63 1 - Interstate 4 - Secondary Main line 6 - Connection R. R. Id To Second Intersection (Rt. # / Name) Ramp Only N E 2 - US Primary 5 - County S W (3) SC Primary 6 - Other 7 - Ramp 2 - Alternate 7 - Business 0 N F 1 - Entrance 146 / WOODRUFF RD Longitude 17 35.84