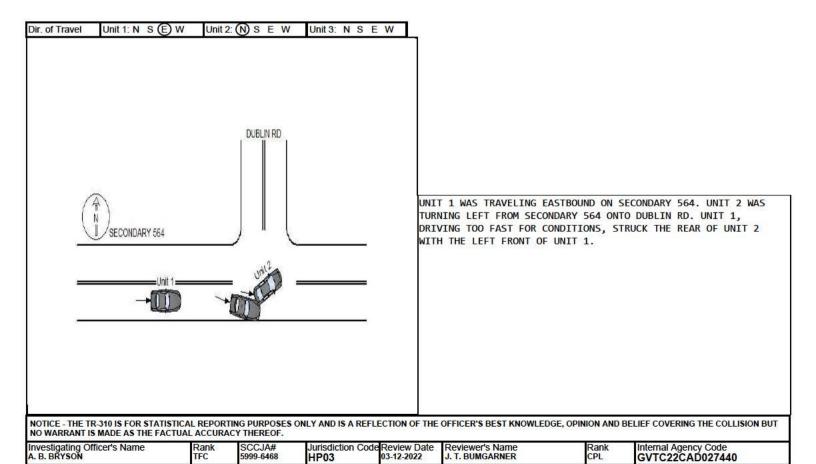

5 - Spur 9 - Other

S W 2-Exit

Unit 1 was traveling eastbound on Secondary 564. Unit 2 was turning left from Secondary 1142 onto Secondary 564. Unit 2, failing to yield right of way, struck unit 1 in the left