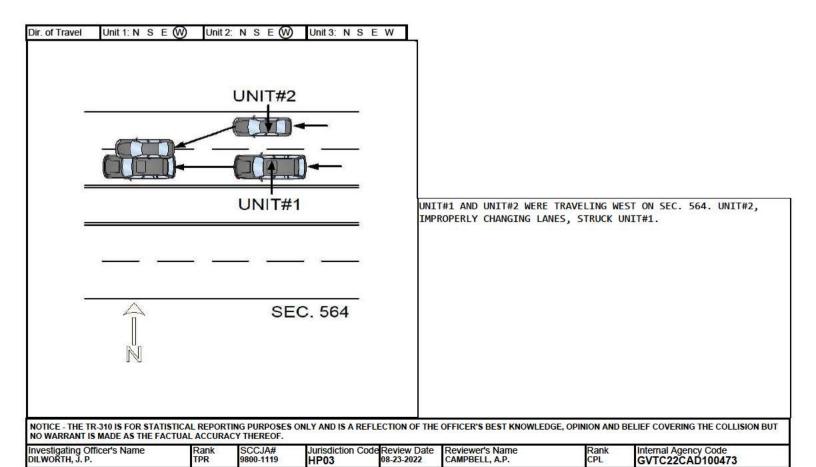

S W (3) SC Primary 6 - Other 7 - Ramp

S W 2 - Exit

UNIT 1 WAS EASTBOUND ON SECONDARY 564 AND WAS TRAVELING IN THE NUMBER 1 LANE. UNIT 2 WAS EASTBOUND ON SECONDARY 564 IN THE NUMBER 2 LANE AND WAS ATTEMPTING TO MERGE INTO THE NUMBER 1 LANE. THE DRIVER UNIT 2 MADE AN IMPROPER LANE CHANGE AND SIDESWIPED UNIT 1.