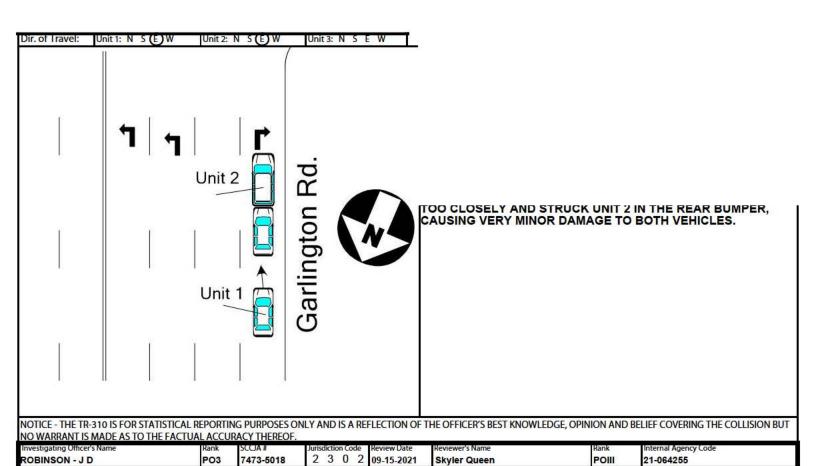

S W 2 - Exit

Unit #1 was traveling east on sec 564 stopped in traffic. Unit #2 was traveling east on sec 564 slowing for traffic. Unit #3 was traveling east on sec 564. Driver of unit #3, driving too fast for conditions, struck the center rear of unit #2 with the center front. After impact, unit #2 struck the center rear of unit #1 with the center front.