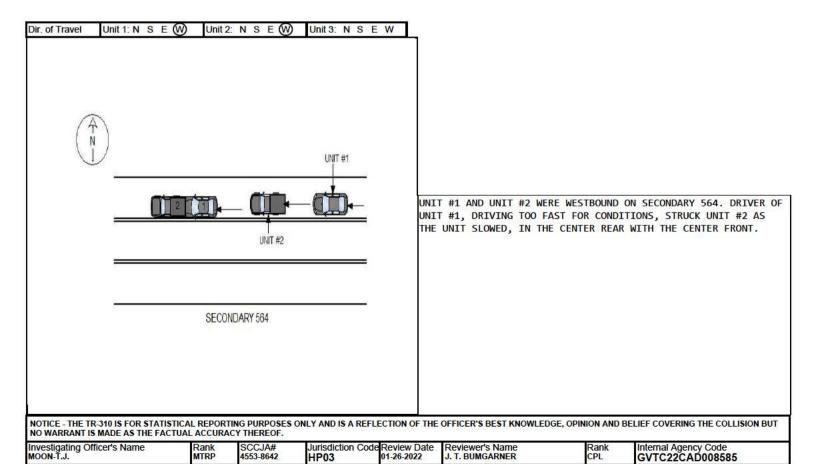

1152 / CHROME DR

2 - US Primary 5 - County

S W 3 - SC Primary 6 - Other 7 - Ramp

N F 1 - Entrance

S W 2-Exit

NF

UNITS 1 AND 2 WERE TRAVELING WEST ON S-564. UNIT 1 STOPPED FOR TRAFFIC. THE DRIVER OF UNIT 2, DRIVING TOO FAST FOR CONDITIONS, STRUCK UNIT 1.