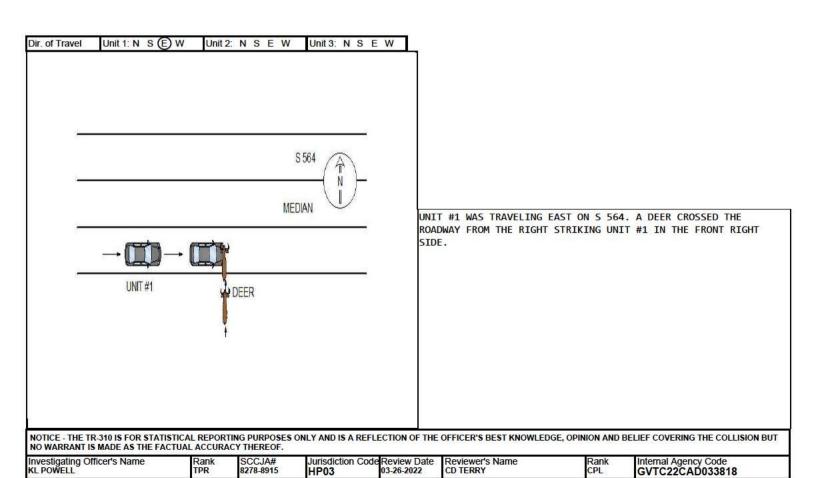

UNIT 1 WAS TRAVELING EAST ON SEC-564. A DEER CROSSED THE LANES OF TRAFFIC CAUSING UNIT 1 TO SWERVE AND AVOID IT. UNIT 1 MISSED THE DEER. UNIT 1'S DRIVER FRONT TIRE BROKE OFF AND THE ENGINE FELL FROM UNDER THE HOOD.