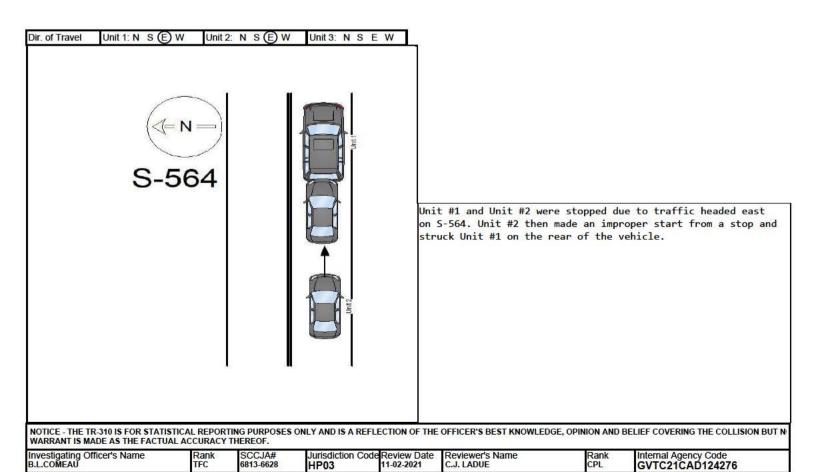

1152 / CHROME DR

2 - US Primary 5 - County

S W 3 - SC Primary 6 - Other 7 - Ramp

N F 1 - Entrance

S W 2-Exit

NF

UNITS 1 AND 2 WERE TRAVELING WEST ON S-564. UNIT 1 STOPPED FOR TRAFFIC. THE DRIVER OF UNIT 2, DRIVING TOO FAST FOR CONDITIONS, STRUCK UNIT 1.