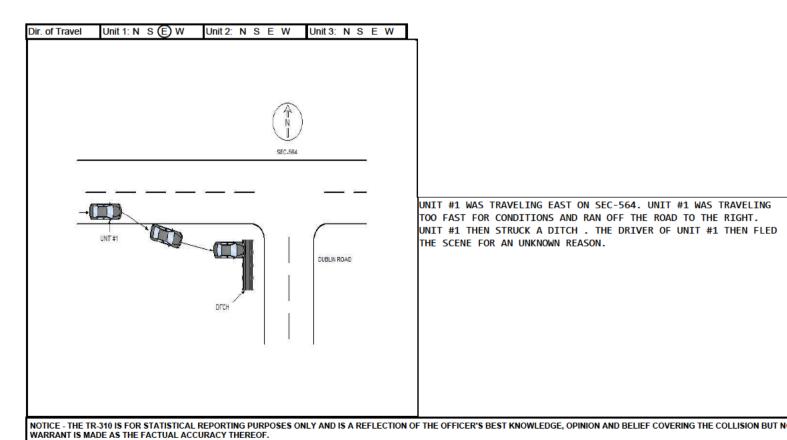

/ DUBLIN RD

S W 3 - SC Primary 6 - Other 7 - Ramp

S W 2 - Exit

UNIT 1 WAS TRAVELING WEST ON SEC-564. UNIT 1, TRAVELING TOO FAST FOR CONDITIONS, RAN OFF THE ROAD TO THE RIGHT, STRUCK A DITCH, AND AN EMBANKMENT WITH LANDSCAPING.

Longitude

5 - Spur 9 - Other

15

58.52

NOTICE - THE TR-310 IS FOR STATISTICAL REPORTING PURPOSES ONLY AND IS A REFLECTION OF THE OFFICER'S BEST KNOWLEDGE, OPINION AND BELIEF COVERING THE COLLISION BUT N WARRANT IS MADE AS THE FACTUAL ACCURACY THEREOF.

20264500 ORIGINAL - CORRECTED SOUTH CAROLINA SOUTH CAROLINA DPS/OHS & DMV USE ONLY TRAFFIC COLLISION REPORT FORM py of Original 1823 1859 X TR-310 (Rev. 04/2016) 0-Main line 6- Connection In Near City or Town of: Date Time of 1 - Interstate 4 Secondary Collision Location (Rt. # / Name) Miles Dir 2- Alternate 7- Business N (E) 2 - US Primary 5 - County 08-28-2020 23 GREENVILLE 564 / ROPER MTN RD s w 6-PP 7-Ramp 5- Spur 3 - SC Primary Main line 6 - Connectio Direction 1 - Interstate 4 Secondary GPS COORDINATES 00 00'00.00" Distance Offset Base Intersec ion (Rt # / Name) N (E) 2 - US Primary 5 - County 2 - Alternate 7 - Business Of 5 Mile EGREES MINUTES SECONDS 50 564, GARLINGTON RD s w 3 - SC Primary 6 - Other 7 - Ramp s w 5 - Spur 9 - Other **Feet** Latitude 34 50 10.19 1 - Interstate 4 - Secondary g Second Intersection (Rt. # / Name) Main line 6 - Connection R. R. Id To Ramp Only 2 - Alternate 7 - Business 2 - US Primary (5) County N F 1 - Entrance N F / TAMMY RAY DR Longitude 16 48.95 S W 3 - SC Primary 6 - Other 7 - Ramp 5 - Spur 9 - Other S W 2-Exit