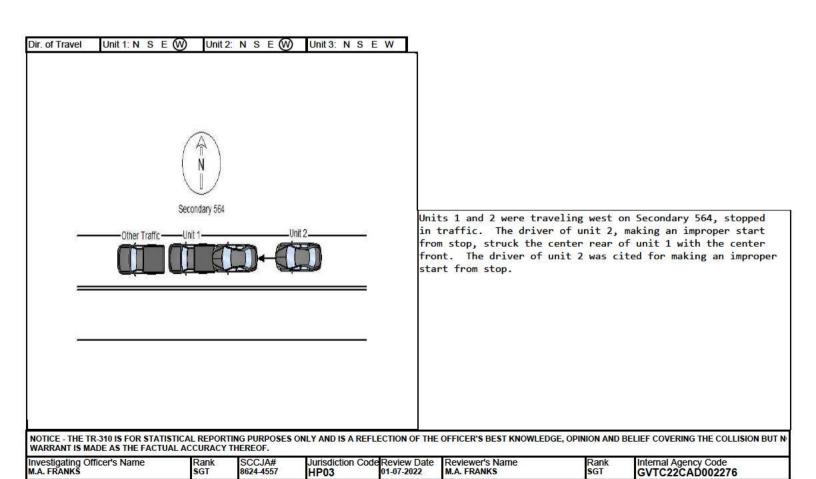

S W 3 - SC Primary 6 - Other 7 - Ramp

To

NF

Ramp Only

N F 1 - Entrance

S W 2 - Exit

R. R. Id

Unit # 2 was traveling north on SEC 546. Unit # 1 was traveling south on SEC 546. Unit # 1 was traveling too fast for conditions. Unit # 1 crossed left of center and struck unit # 2 on the left, front side.

5 - Spur 9 - Other

S W 2 - Exit

UNIT 1 AND UNIT 2 WERE ON A CLOSED ROADWAY FOR CONSTRUCTION. UNIT 2 WAS PARKED. UNIT 1 IMPROPERLY BACKING, BACKED INTO UNIT 2 WITH AN OPEN COMPARTMENT DOOR CAUSING MINOR DAMAGE.