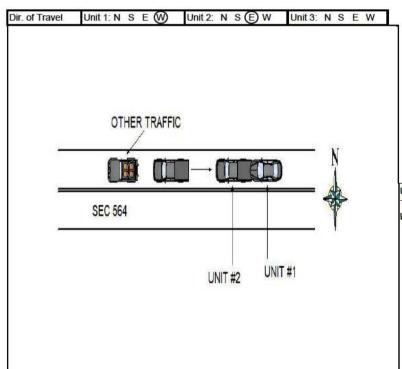

S W 2 - Exit

UNIT #1 WAS TRAVELING WEST ON SEC 564 STOPPED TO TURN SOUTH ONTO SNIPES RD. UNIT #2 WAS TRAVELING WEST ON SEC 564. DRIVER OF UNIT #2, DRIVING TOO FAST FOR CONDITIONS, STRUCK THE CENTER REAR OF UNIT #1 WITH THE CENTER FRONT.