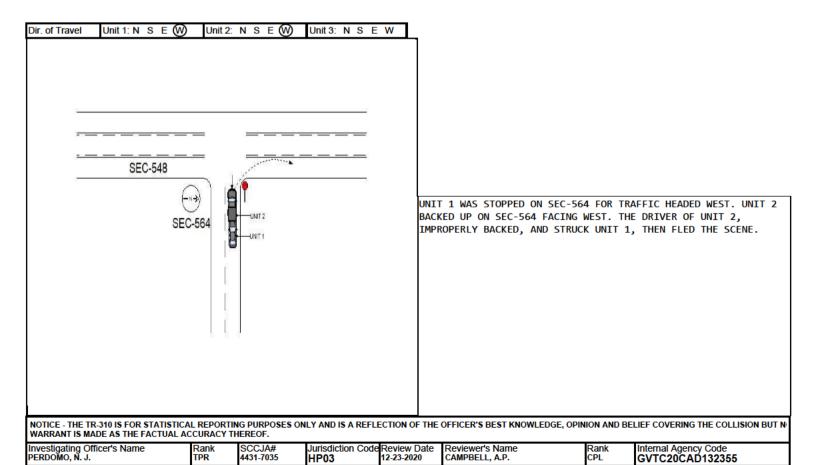

S W 3 - SC Primary 6 - Other 7 - Ramp

To

NF

Ramp Only

N F 1 - Entrance

S W 2 - Exit

R. R. Id

Unit # 2 was traveling north on SEC 546. Unit # 1 was traveling south on SEC 546. Unit # 1 was traveling too fast for conditions. Unit # 1 crossed left of center and struck unit # 2 on the left, front side.