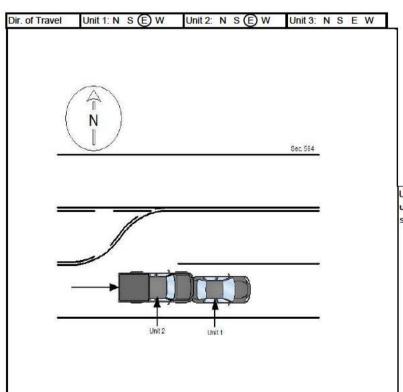

S W (3) SC Primary 6 - Other 7 - Ramp

S W 2 - Exit

UNIT 1 WAS EASTBOUND ON SECONDARY 564 AND WAS TRAVELING IN THE NUMBER 1 LANE. UNIT 2 WAS EASTBOUND ON SECONDARY 564 IN THE NUMBER 2 LANE AND WAS ATTEMPTING TO MERGE INTO THE NUMBER 1 LANE. THE DRIVER UNIT 2 MADE AN IMPROPER LANE CHANGE AND SIDESWIPED UNIT 1.