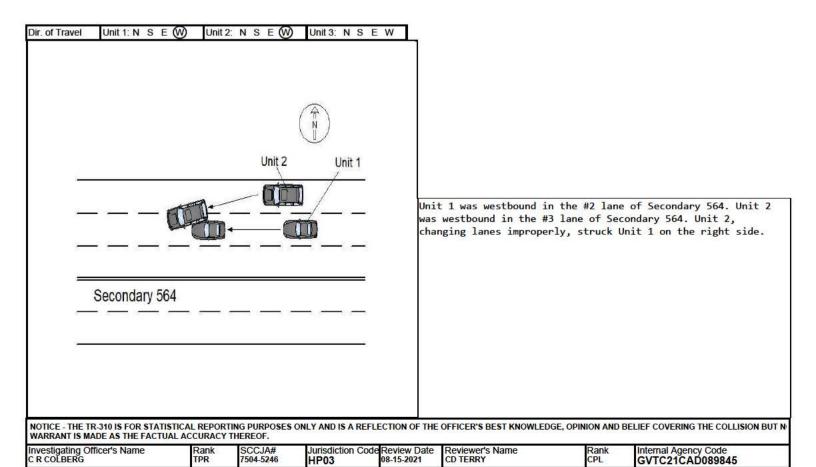

S W 3 - SC Primary 6 - Other 7 - Ramp

To

NF

Ramp Only

N F 1 - Entrance

S W 2 - Exit

R. R. Id

Unit # 2 was traveling north on SEC 546. Unit # 1 was traveling south on SEC 546. Unit # 1 was traveling too fast for conditions. Unit # 1 crossed left of center and struck unit # 2 on the left, front side.