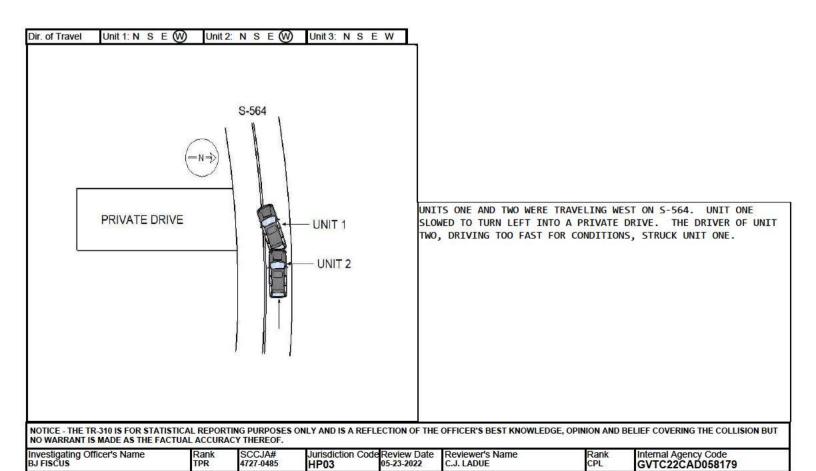

1152 / CHROME DR

2 - US Primary 5 - County

S W 3 - SC Primary 6 - Other 7 - Ramp

N F 1 - Entrance

S W 2-Exit

NF

UNITS 1 AND 2 WERE TRAVELING WEST ON S-564. UNIT 1 STOPPED FOR TRAFFIC. THE DRIVER OF UNIT 2, DRIVING TOO FAST FOR CONDITIONS, STRUCK UNIT 1.