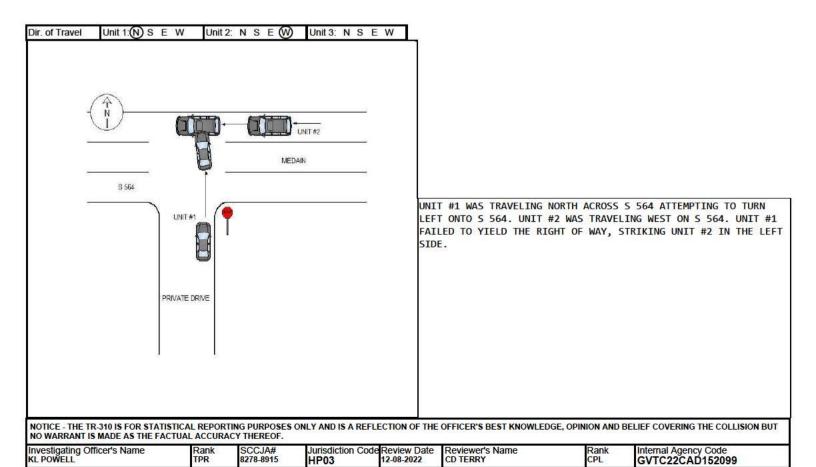

5 - Spur 9 - Other

S W 2-Exit

Unit 1 was traveling eastbound on Secondary 564. Unit 2 was turning left from Secondary 1142 onto Secondary 564. Unit 2, failing to yield right of way, struck unit 1 in the left