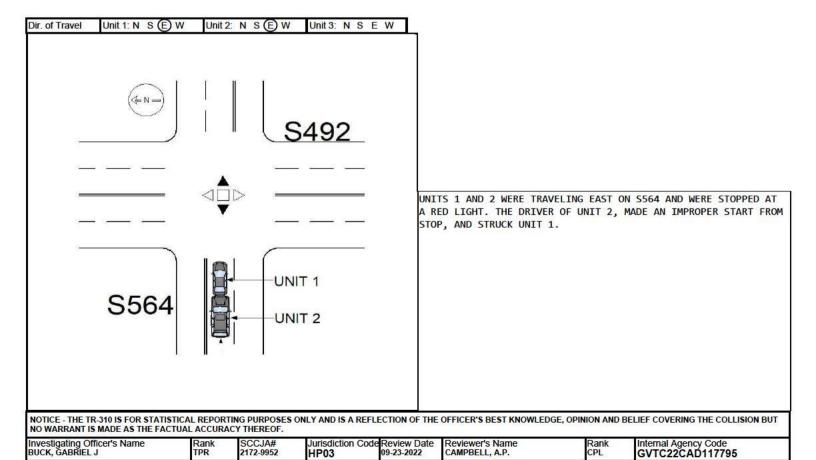

1152 / CHROME DR

2 - US Primary 5 - County

S W 3 - SC Primary 6 - Other 7 - Ramp

N F 1 - Entrance

S W 2-Exit

NF

UNITS 1 AND 2 WERE TRAVELING WEST ON S-564. UNIT 1 STOPPED FOR TRAFFIC. THE DRIVER OF UNIT 2, DRIVING TOO FAST FOR CONDITIONS, STRUCK UNIT 1.