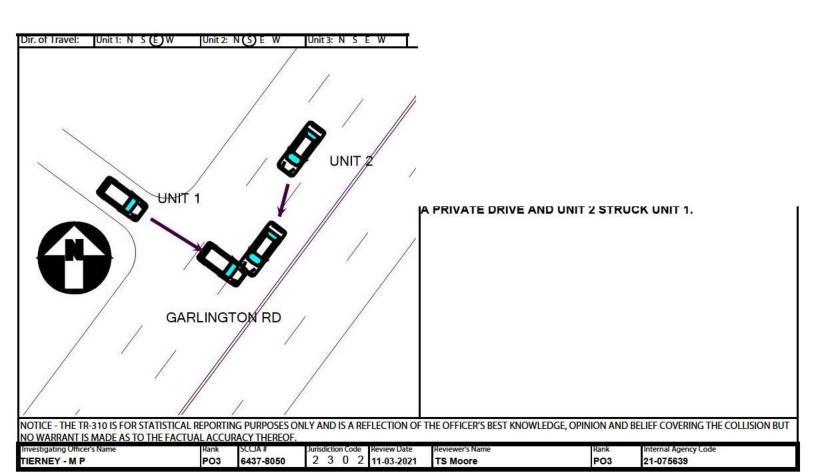

S W 3 - SC Primary 6 - Other 7 - Ramp

To

NF

Ramp Only

N F 1 - Entrance

S W 2 - Exit

R. R. Id

Unit # 2 was traveling north on SEC 546. Unit # 1 was traveling south on SEC 546. Unit # 1 was traveling too fast for conditions. Unit # 1 crossed left of center and struck unit # 2 on the left, front side.