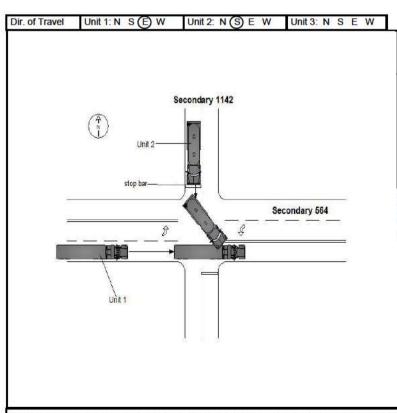

5 - Spur 9 - Other

S W 2-Exit

Unit 1 was traveling eastbound on Secondary 564. Unit 2 was turning left from Secondary 1142 onto Secondary 564. Unit 2, failing to yield right of way, struck unit 1 in the left