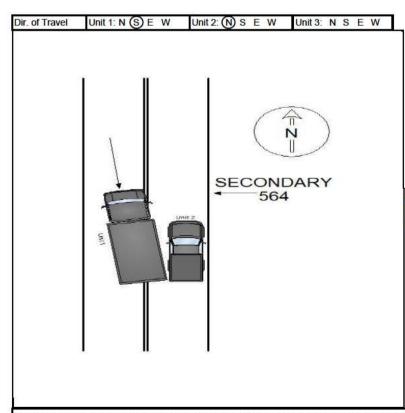

S W 3 - SC Primary 6 - Other 7 - Ramp

To

NF

Ramp Only

N F 1 - Entrance

S W 2 - Exit

R. R. Id

Unit # 2 was traveling north on SEC 546. Unit # 1 was traveling south on SEC 546. Unit # 1 was traveling too fast for conditions. Unit # 1 crossed left of center and struck unit # 2 on the left, front side.