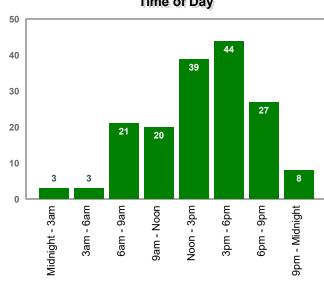

Greenville S-564 MP 4.224 to 7.594 **GREENVILLE** S-564 (MILLER RD) MP 4.224 to 7.594 (Length = 3.37 miles)

AADT: 8840 Functional Class: Urban - Major Collector 01/01/2020 through 12/31/2022

#### **Yearly Comparison**

| Year         | 2020 | 2021 | 2022 | Total |
|--------------|------|------|------|-------|
| Rear End     | 18   | 23   | 28   | 69    |
| Angle        | 9    | 23   | 16   | 48    |
| Sideswipe    | 5    | 7    | 5    | 17    |
| Head On      | 0    | 3    | 1    | 4     |
| Run Off Road | 4    | 7    | 6    | 17    |
| Animal       | 0    | 3    | 2    | 5     |
| Bicycle      | 0    | 0    | 0    | 0     |
| Pedestrian   | 0    | 0    | 0    | 0     |
| Other        | 4    | 1    | 0    | 5     |
|              | 40   | 67   | 58   | 165   |





#### **Time of Day**



#### Month of Year





## **Crash Stacks**

Greenville S-564 MP 4.224 to 7.594 GREENVILLE S- 564 (MILLER RD) MP 4.224 to 7.594 (Length = 3.37 miles)

AADT: 8840 Functional Class: Urban - Major Collector 01/01/2020 through 12/31/2022

### **Interval Crashes by Interval**



MPT 4.22 to 4.42 (Stack #1)

Total Crashes: 28 Light: 23 Dark: 5 Dry: 25 Wet: 3 Fatalities: 0 Injuries: 4 PDO: 24

| OBS | Crash #  | Date     | Main   | MP   | Base   | Second  | BDO | Max Inj | Light | SFC | MAC   | Probable Cause           | Harmful Event          |
|-----|----------|----------|--------|------|--------|---------|-----|---------|-------|-----|-------|--------------------------|------------------------|
| 1   | 22507805 | 02/11/22 | S- 564 | 4.25 | SC 146 | I- 385  | 3   | 0       | day   | dry | Ang