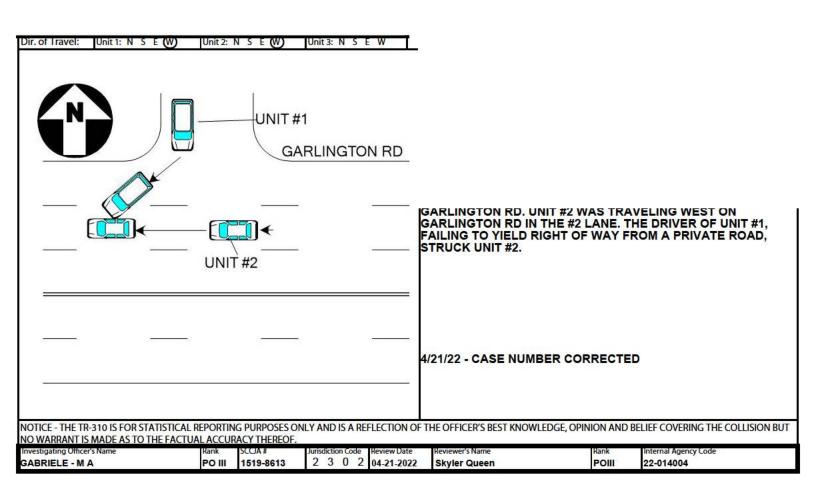

### **Interval Crashes by Interval**

MPT 4.22 to 4.42 (Stack #1)

Total Crashes: 28 Light: 23 Dark: 5 Dry: 25 Wet: 3 Fatalities: 0 Injuries: 4 PDO: 24

| OBS | Crash #  | Date     | Main   | MP   | Base   | Second  | BDO | Max Inj | Light | SFC | MAC   | Probable Cause           | Harmful Event          |
|-----|----------|----------|--------|------|--------|---------|-----|---------|-------|-----|-------|--------------------------|------------------------|
| 1   | 22507805 | 02/11/22 | S- 564 | 4.25 | SC 146 | I- 385  | 3   | 0       | day   | dry | Angle | Failure to Yield RoW     | Motor Unit (In Transpo |
| 2   | 21222591 | 03/14/21 | S- 564 | 4.25 | SC 146 | I- 385  | 4   | 0       | day   | dry | Angle | Unknown                  | Motor Unit (In Transpo |
| 3   | 21566802 | 10/12/21 | S- 564 | 4.25 | SC 146 | I- 385  | 6   | 0       | day   | dry | Angle | Failure to Yield RoW     | Motor Unit (In Transpo |
| 4   | 21577461 | 11/18/21 | S- 564 | 4.25 | SC 146 | I- 385  | 4   | 0       | day   | dry | Angle | Failure to Yield RoW     | Motor Unit (In Transpo |
| 5   | 20572795 | 12/31/20 | S- 564 | 4.25 | SC 146 | I- 385  | 3   | 0       | night | dry | RE    | Driving too Fast for Con | Motor Unit (Stopped)   |
| 6   | 22513267 | 03/02/22 | S- 564 | 4.26 | SC 146 | I- 385  | 6   | 0       | day   | dry | Angle | Failure to Yield RoW     | Motor Unit (In Transpo |
| 7   | 21512298 | 03/05/21 | S- 564 | 4.26 | SC 146 | I- 385  | 5   | 0       | day   | dry | Angle | Failure to Yield RoW     | Motor Unit (In Transpo |
| 8   | 22528571 | 05/05/22 | S- 564 | 4.26 | SC 146 | I- 385  | 11  | 0       | day   | dry | SS    | Improper Turn            | Motor Unit (Stopped)   |
| 9   | 21545174 | 07/17/21 | S- 564 | 4.26 | SC 146 | I- 385  | 10  | 0       | day   | dry | Angle | Failure to Yield RoW     | Motor Unit (In Transpo |
| 10  | 21556296 | 08/24/21 | S- 564 | 4.26 | SC 146 | I- 385  | 5   | 0       | day   | dry | Angle | Failure to Yield RoW     | Motor Unit (In Transpo |
| 11  | 21575404 | 11/12/21 | S- 564 | 4.26 | SC 146 | I- 385  | 11  | 1       | day   | dry | Angle | Failure to Yield RoW     | Motor Unit (Stopped)   |
| 12  | 21581507 | 12/06/21 | S- 564 | 4.26 | SC 146 | I- 385  | 6   | 0       | day   | dry | SS    | Improper Turn            | Motor Unit (Stopped)   |
| 13  | 22582814 | 12/06/22 | S- 564 | 4.26 | SC 146 | I- 385  | 11  | 0       | day   | wet | Angle | Failure to Yield RoW     | Motor Unit (In Transpo |
| 14  | 20569554 | 12/15/20 | S- 564 | 4.26 | SC 146 | I- 385  | 5   | 0       | night | dry | Angle | Improper Turn            | Motor Unit (Stopped)   |
| 15  | 21502256 | 01/15/21 | S- 564 | 4.27 | SC 146 | I- 385  | 11  | 0       | day   | dry | НО    | Failure to Yield RoW     | Motor Unit (In Transpo |
| 16  | 21506334 | 02/06/21 | S- 564 | 4.27 | SC 146 | I- 385  | 3   | 0       | day   | dry | RE    | Distracted/Inattention   | Motor Unit (Stopped)   |
| 17  | 20516050 | 03/13/20 | S- 564 | 4.27 | SC 146 | I- 385  | 8   | 0       | day   | dry | RE    | Driving too Fast for Con | Motor Unit (Stopped)   |
| 18  | 22552394 | 08/04/22 | S- 564 | 4.27 | SC 146 | I- 385  | 9   | 0       | day   | dry | НО    | Failure to Yield RoW     | Motor Unit (In Transpo |
| 19  | 21572719 | 10/29/21 | S- 564 | 4.27 | SC 146 | I- 385  | 16  | 1       | day   | dry | Angle | Failure to Yield RoW     | Motor Unit (In Transpo |
| 20  | 22502107 | 01/05/22 | S- 564 | 4.28 | SC 146 | I- 385  | 13  | 0       | night | dry | Angle | Failure to Yield RoW     | Motor Unit (In Transpo |
| 21  | 20564087 | 11/23/20 | S- 564 | 4.3  | SC 146 | I- 385  | 40  | 0       | day   | dry | SS    | Unknown                  | Motor Unit (In Transpo |
| 22  | 21267673 | 08/14/21 | S- 564 | 4.32 | I- 385 | SC 146  | 2   | 0       | day   | wet | SS    | Improper Lane use/change | Motor Unit (In Transpo |
| 23  | 20203185 | 01/15/20 | S- 564 | 4.33 | I- 385 | SC 146  | 1   | 1       | night | dry | SS    | Driving too Fast for Con | Cross Median/Center    |
| 24  | 20269397 | 09/21/20 | S- 564 | 4.34 | I- 385 | SC 146  | 7   | 0       | day   | dry | SS    | Improper Lane use/change | Motor Unit (In Transpo |
| 25  | 20206732 | 09/27/20 | S- 564 | 4.38 | I- 385 | SC 146  | 0   | 0       | night | wet | Angle | Other Improper Action    | Motor Unit (Parked)    |
| 26  | 22221837 | 03/11/22 | S- 564 | 4.4  | I- 385 | S- 1142 | 20  | 0       | day   | dry | Angle | Failure to Yield RoW     | Motor Unit (In Transpo |
| 27  | 20347594 | 11/21/20 | S- 564 | 4.4  | I- 385 | S- 1142 | 50  | 1       | day   | dry | ВІ    | Unknown                  | Motor Unit (Stopped)   |
| 28  | 21219708 | 03/02/21 | S- 564 | 4.41 | I- 385 | S- 1142 | 10  | 0       | day   | dry | Angle | Failure to Yield RoW     | Motor Unit (In Transpo |