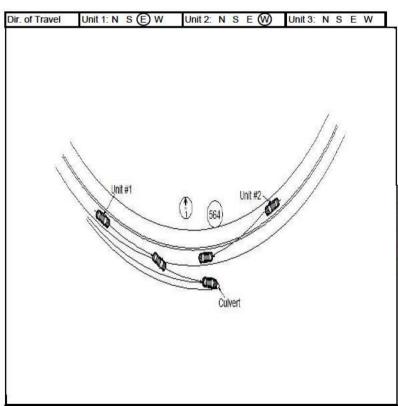

UNIT #1 WAS TRAVELING EAST ON SEC.-564. UNIT #2 WAS TRAVELING WEST ON SEC.-564 AND TRAVELED LEFT OF CENTER. UNIT #1 SWERVED RIGHT TO AVOID A HEAD ON COLLISION AND RAN OFF OF THE ROADWAY TO THE RIGHT. UNIT #1 STRUCK A CULVERT END WITH THE FRONT END AND UNDER CARRIAGE OF UNIT #1. UNIT #1 AND UNIT #2 DID NOT MAKE CONTACT. UNIT #2 LEFT THE SCENE AND HAS NOT BEEN IDENTIFIED.