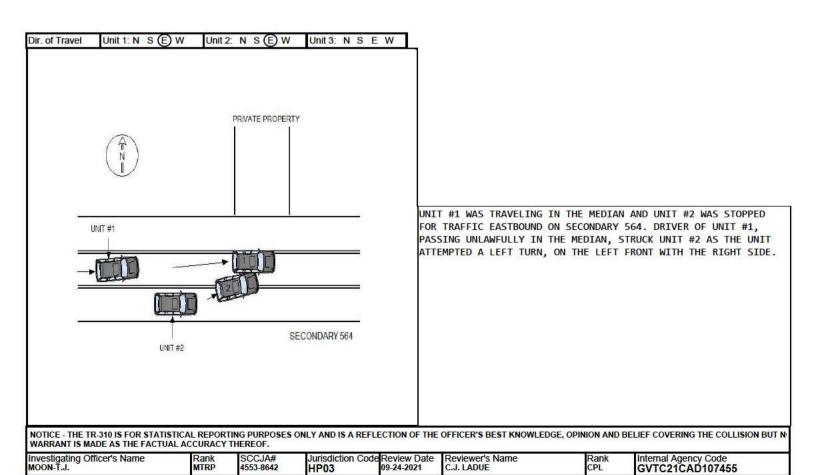

5 - Spur 9 - Other

S W 2-Exit

Unit 1 was traveling eastbound on Secondary 564. Unit 2 was turning left from Secondary 1142 onto Secondary 564. Unit 2, failing to yield right of way, struck unit 1 in the left