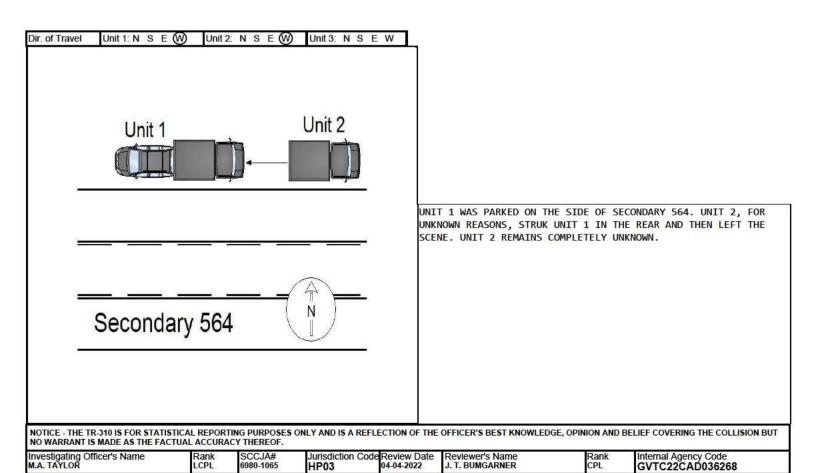

S W 3 - SC Primary 6 - Other 7 - Ramp

S W 2 - Exit

UNIT #1 AND UNIT #2 WERE TRAVELING WEST SEC 564 STOPPED IN TRAFFIC. DRIVER OF UNIT #2 STRUCK UNIT #1 IN CENTER FRONT WITH AN UNKNOWN SIDE. UNIT #2 LEFT THE SCENE.