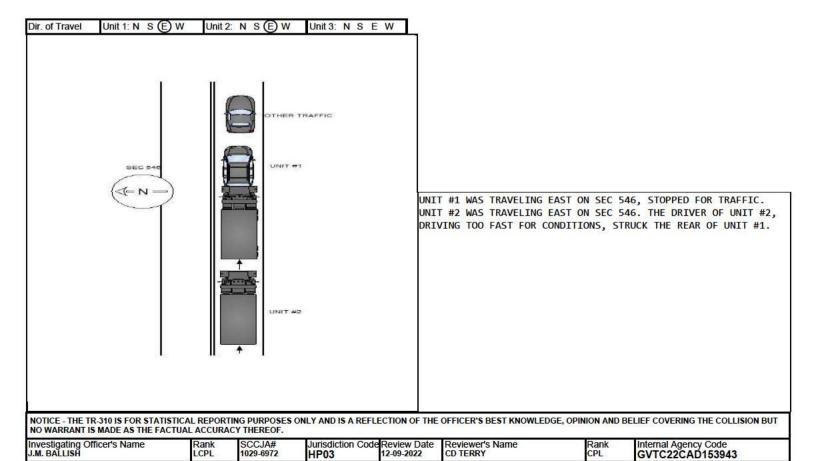

S W 3 - SC Primary 6 - Other 7 - Ramp

To

NF

Ramp Only

N F 1 - Entrance

S W 2 - Exit

R. R. Id

Unit # 2 was traveling north on SEC 546. Unit # 1 was traveling south on SEC 546. Unit # 1 was traveling too fast for conditions. Unit # 1 crossed left of center and struck unit # 2 on the left, front side.