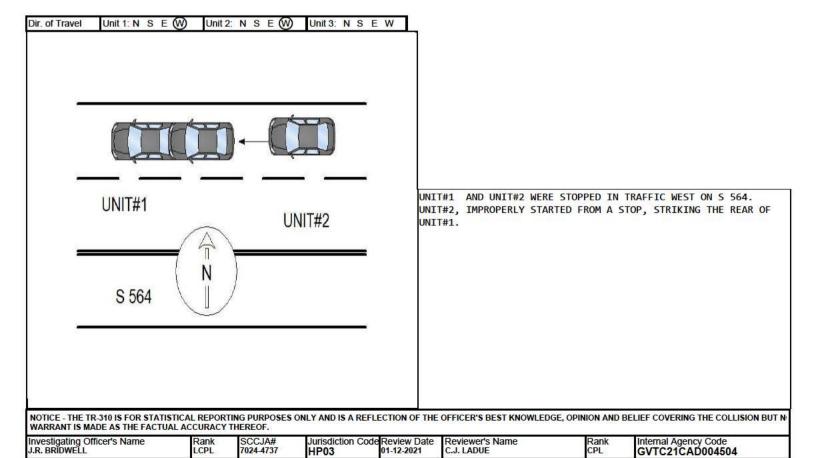

1152 / CHROME DR

2 - US Primary 5 - County

S W 3 - SC Primary 6 - Other 7 - Ramp

N F 1 - Entrance

S W 2-Exit

NF

UNITS 1 AND 2 WERE TRAVELING WEST ON S-564. UNIT 1 STOPPED FOR TRAFFIC. THE DRIVER OF UNIT 2, DRIVING TOO FAST FOR CONDITIONS, STRUCK UNIT 1.