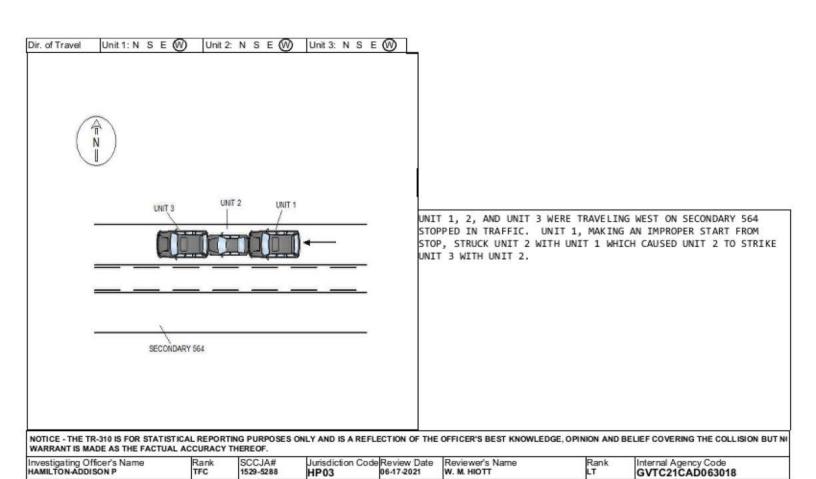

S W 3 - SC Primary 6 - Other 7 - Ramp

To

NF

Ramp Only

N F 1 - Entrance

S W 2 - Exit

R. R. Id

Unit # 2 was traveling north on SEC 546. Unit # 1 was traveling south on SEC 546. Unit # 1 was traveling too fast for conditions. Unit # 1 crossed left of center and struck unit # 2 on the left, front side.