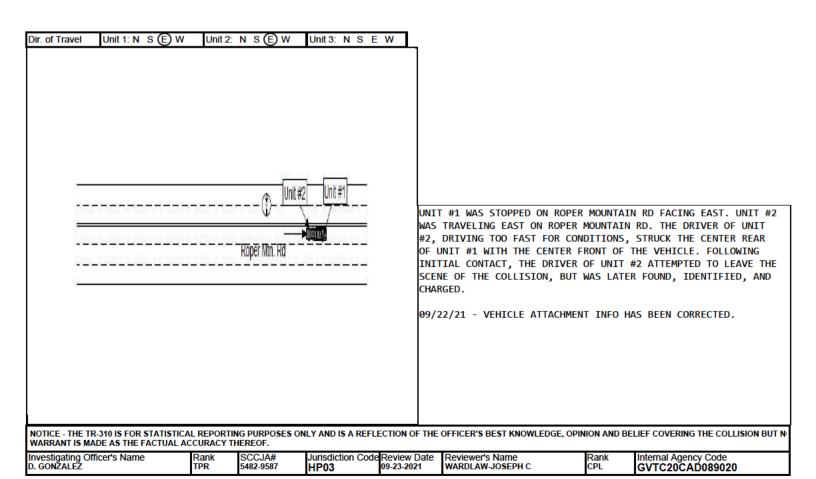

20206732 **ORIGINAL** SOUTH CAROLINA SOUTH CAROLINA DPS/OHS & DMV USE ONLY TRAFFIC COLLISION REPORT FORM py of Original 2226 2226 TR-310 (Rev. 04/2016) In Near City or Town of: 0-Main line 6- Connection Dir Date Time of 1 - Interstate 4 Secondary Collision Location (Rt. # / Name) Miles 2- Alternate 7- Business N E 2 - US Primary 5 - County 09-27-2020 23 564 / ROPER MOUNTAIN RD GREENVILLE 0.2 (S) W 5- Spur 3 - SC Primary 6 - PP 7 - Ramp 1 Interstate 4 - Secondary 2 - US Primary 5 - County Direction Main line 6 - Connectio GPS COORDINATES 00 00'00.00" Distance Offset Base Intersec ion (Rt # / Name) (N) E 2 - Alternate 7 - Business Of 2 (N) E EGREES MINUTES SECONDS 10 385 SW SW 3 - SC Primary 6 - Other 7 - Ramp 5 - Spur 9 - Other Latitude 34 49 38.63 1 - Interstate 4 - Secondary Main line 6 - Connection R. R. Id To Second Intersection (Rt. # / Name) Ramp Only N E 2 - US Primary 5 - County S W (3) SC Primary 6 - Other 7 - Ramp 2 - Alternate 7 - Business 0 N F 1 - Entrance 146 / WOODRUFF RD Longitude 17 35.84

5 - Spur 9 - Other

S W 2 - Exit

UNIT 1 AND UNIT 2 WERE ON A CLOSED ROADWAY FOR CONSTRUCTION. UNIT 2 WAS PARKED. UNIT 1 IMPROPERLY BACKING, BACKED INTO UNIT 2 WITH AN OPEN COMPARTMENT DOOR CAUSING MINOR DAMAGE.