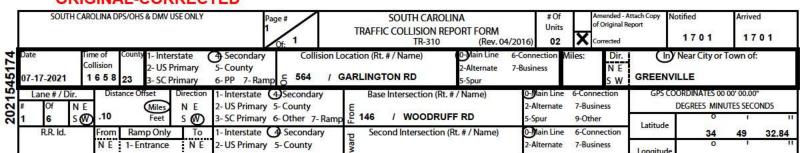

20219007 **ORIGINAL** SOUTH CAROLINA SOUTH CAROLINA DPS/OHS & DMV USE ONLY TRAFFIC COLLISION REPORT FORM py of Original 0812 0847 TR-310 (Rev. 04/2016) In Near City or Town of: 0-Main line 6- Connection Dir Date 1 - Interstate 4 Secondary Collision Location (Rt. # / Name) Miles 2- Alternate 7- Business N (E) 2 - US Primary 5 - County 01-27-2020 0803 23 564 / GARLINGTON RD GREENVILLE SW 5- Spur 3 - SC Primary 6 - PP 7 - Ramp Direction 1 - Interstate 4 Secondary Main line 6 - Connectio GPS COORDINATES 00 00'00.00" Distance Offset Base Intersec ion (Rt # / Name) N (E) 2 - US Primary 5 - County 2 - Alternate 7 - Business Of 3 EGREES MINUTES SECONDS 1142 , GARLINGTON RD 10 s w 3 - SC Primary 6 - Other 7 - Ramp SW 5 - Spur 9 - Other П Latitude 34 49 56.58 1 - Interstate 4 - Secondary Main line 6 - Connection R. R. Id To Second Intersection (Rt. # / Name) Ramp Only N E 2 - US Primary 5 - County S W (3) SC Primary 6 - Other 7 - Ramp 2 - Alternate 7 - Business 0 N F 1 - Entrance 146 / WOODRUFF RD Longitude 17 31.34