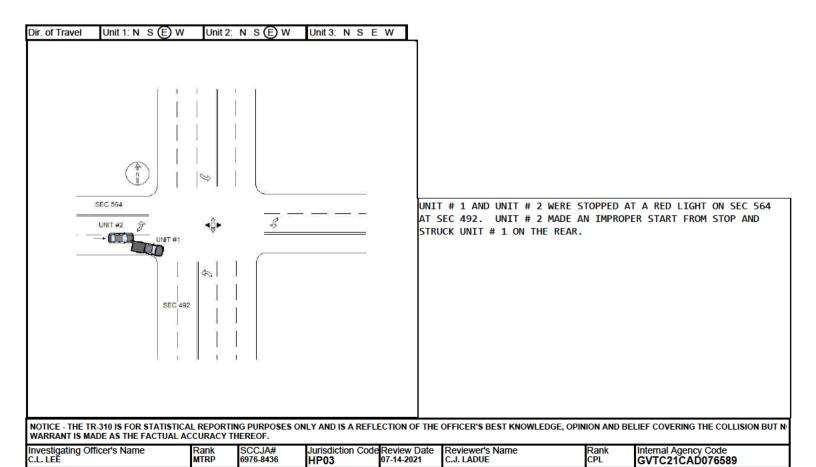

1152 / CHROME DR

2 - US Primary 5 - County

S W 3 - SC Primary 6 - Other 7 - Ramp

N F 1 - Entrance

S W 2-Exit

NF

UNITS 1 AND 2 WERE TRAVELING WEST ON S-564. UNIT 1 STOPPED FOR TRAFFIC. THE DRIVER OF UNIT 2, DRIVING TOO FAST FOR CONDITIONS, STRUCK UNIT 1.