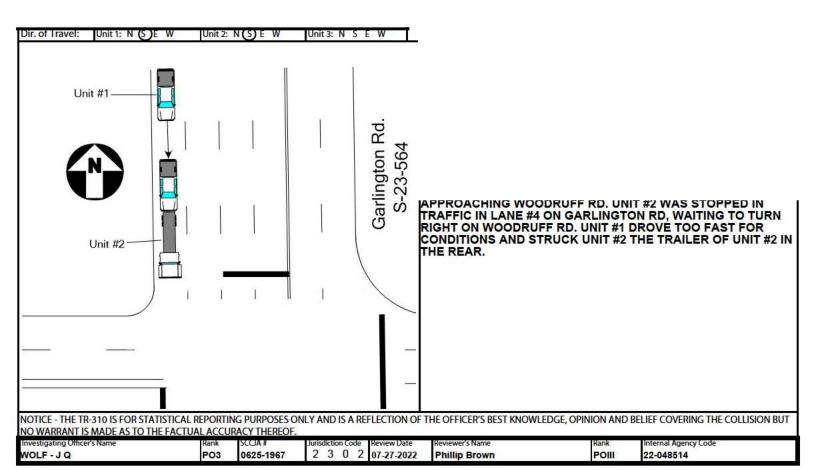

| 2-Alte                | ernate              | 7-Busin          | ness                                                  | ıde     | 0                        | 10      | - 11        |











# **ORIGINAL-CORRECTED**





































|     |                    | O                  | CIGIIAN                                | 1                  |                                  |                                               |      |                                              |                                 |                                  |        |                                                          |                  |                      |         |       |
|-----|--------------------|--------------------|----------------------------------------|--------------------|----------------------------------|-----------------------------------------------|------|----------------------------------------------|---------------------------------|----------------------------------|--------|------