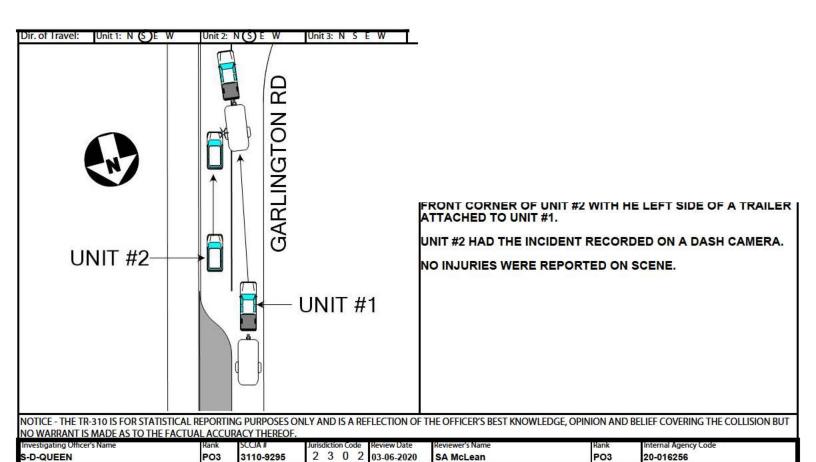

S W 3 - SC Primary 6 - Other 7 - Ramp

To

NF

Ramp Only

N F 1 - Entrance

S W 2 - Exit

R. R. Id

Unit # 2 was traveling north on SEC 546. Unit # 1 was traveling south on SEC 546. Unit # 1 was traveling too fast for conditions. Unit # 1 crossed left of center and struck unit # 2 on the left, front side.