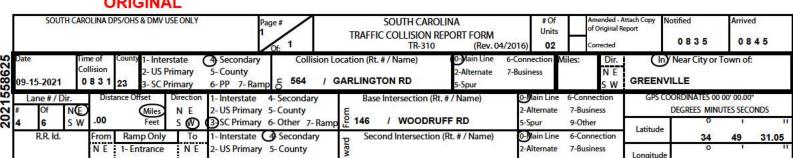

S W 3 - SC Primary 6 - Other 7 - Ramp

To

NF

Ramp Only

N F 1 - Entrance

S W 2 - Exit

R. R. Id

Unit # 2 was traveling north on SEC 546. Unit # 1 was traveling south on SEC 546. Unit # 1 was traveling too fast for conditions. Unit # 1 crossed left of center and struck unit # 2 on the left, front side.