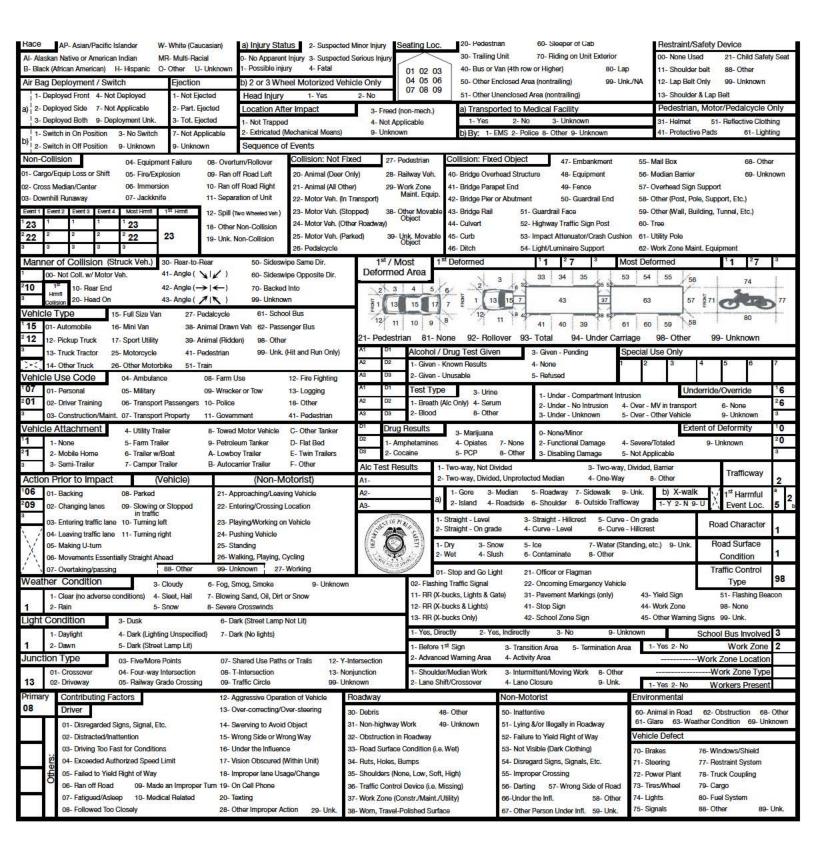

NOTICE - THE TR-310 IS FOR STATISTICAL REPORTING PURPOSES ONLY AND IS A REFLECTION OF THE OFFICER'S BEST KNOWLEDGE, OPINION AND BELIEF COVERING THE COLLISION BUT NOW WARRANT IS MADE AS THE FACTUAL ACCURACY THEREOF.