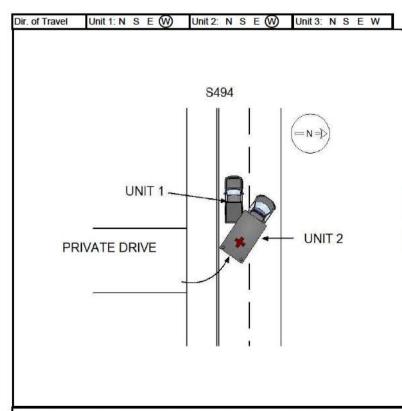

1152 / CHROME DR

2 - US Primary 5 - County

S W 3 - SC Primary 6 - Other 7 - Ramp

N F 1 - Entrance

S W 2-Exit

NF

UNITS 1 AND 2 WERE TRAVELING WEST ON S-564. UNIT 1 STOPPED FOR TRAFFIC. THE DRIVER OF UNIT 2, DRIVING TOO FAST FOR CONDITIONS, STRUCK UNIT 1.