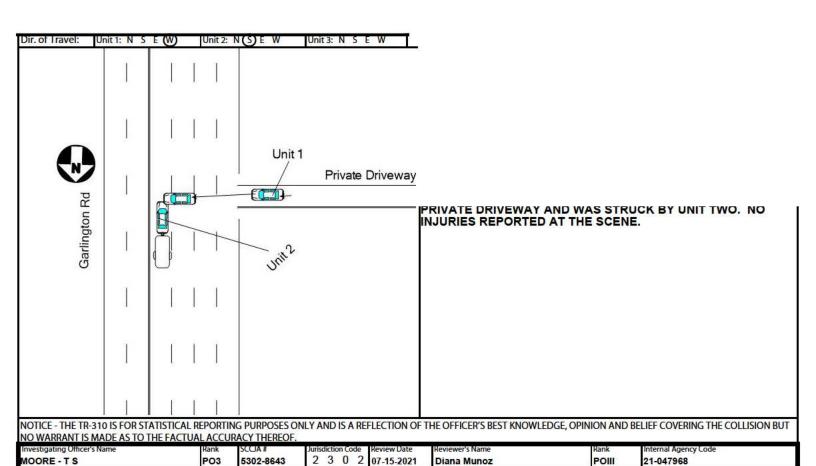

5 - Spur 9 - Other

S W 2 - Exit

UNIT 1 AND UNIT 2 WERE ON A CLOSED ROADWAY FOR CONSTRUCTION. UNIT 2 WAS PARKED. UNIT 1 IMPROPERLY BACKING, BACKED INTO UNIT 2 WITH AN OPEN COMPARTMENT DOOR CAUSING MINOR DAMAGE.