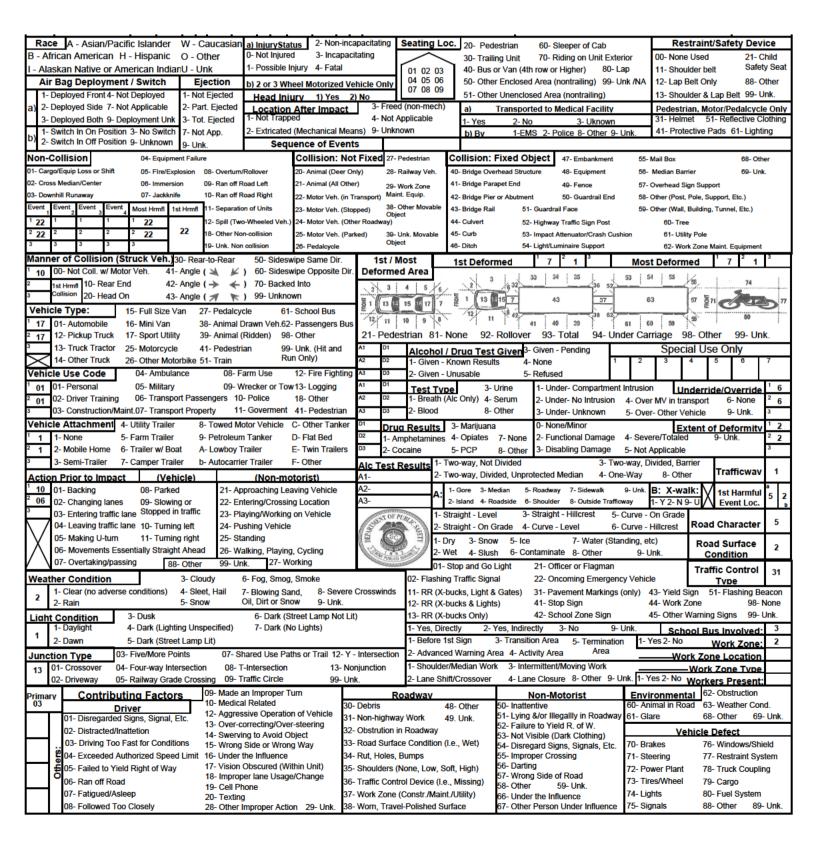

Collision Location (Rt. # / Name) Miles Dir 2- Alternate 7- Business N E 2 - US Primary 5 - County 05-23-2022 23 564 / GARLINGTON RD GREENVILLE SW 5- Spur 3 - SC Primary 6 - PP 7 - Ramp Direction 1 - Interstate Main line 6 - Connectio GPS COORDINATES 00 00'00.00" Distance Offset Base Intersec ion (Rt # / Name) N (E) 2 - US Primary (5) County 2 - Alternate 7 - Business Of 2 NF Miles EGREES MINUTES SECONDS 0.13 WYNDHAM CT s (W) s w 3 - SC Primary 6 - Other 7 - Ramp 5 - Spur 9 - Other Latitude 34 51 13.74 1 - Interstate 4 - Secondary g Second Intersection (Rt. # / Name) Main line 6 - Connection R. R. Id To 2 - Alternate 7 - Business 0 2 - US Primary 5 County N F 1 - Entrance NF GREENVIEW DR Longitude 15 41.15

5 - Spur 9 - Other

S W 3 - SC Primary 6 - Other 7 - Ramp

S W 2 - Exit





HP03



22244035 **ORIGINAL** SOUTH CAROLINA SOUTH CAROLINA DPS/OHS & DMV USE ONLY TRAFFIC COLLISION REPORT FORM of Original Report 0757 0803 TR-310 (Rev. 04/2016) In Near City or Town of: 0-Main line 6- Connection Dir 1 - Interstate 4 Secondary Collision Location (Rt. # / Name) Miles 2- Alternate 7- Business NE 2 - US Primary 5 - County 06-07-2022 23 GREENVILLE 564 / GARLINGTON RD (S) W 5- Spur 6 - PP 7 - Ramp 3 - SC Primary Direction 1 - Interstate Main line 6 - Connectio GPS COORDINATES 00 00'00.00" Distance Offset Base Intersec ion (Rt # / Name) NE 2 - US Primary (5) County 2 - Alternate 7 - Business Of 3 Miles EGREES MINUTES SECONDS 0.06 CHROME DR s (M) 3 - SC Primary 6 - Other 7 - Ramp SW 5 - Spur 9 - Other Latitude 34 49 54.20 1 - Interstate 4 - Secondary Second Intersection (Rt. # / Name