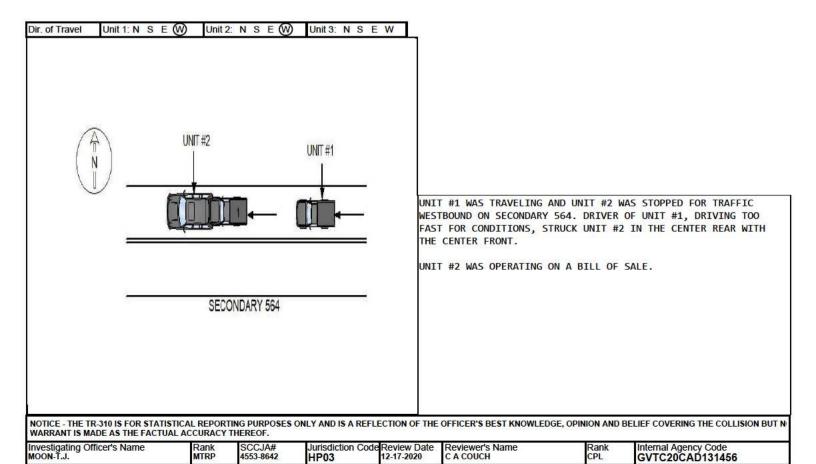

1152 / CHROME DR

2 - US Primary 5 - County

S W 3 - SC Primary 6 - Other 7 - Ramp

N F 1 - Entrance

S W 2-Exit

NF

UNITS 1 AND 2 WERE TRAVELING WEST ON S-564. UNIT 1 STOPPED FOR TRAFFIC. THE DRIVER OF UNIT 2, DRIVING TOO FAST FOR CONDITIONS, STRUCK UNIT 1.