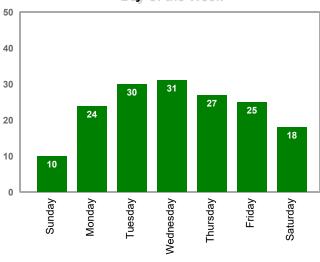

#### **Time of Day**

#### **Yearly Comparison**

| Year         | 2020 | 2021 | 2022 | Total |
|--------------|------|------|------|-------|
| Rear End     | 18   | 23   | 28   | 69    |
| Angle        | 9    | 23   | 16   | 48    |
| Sideswipe    | 5    | 7    | 5    | 17    |
| Head On      | 0    | 3    | 1    | 4     |
| Run Off Road | 4    | 7    | 6    | 17    |
| Animal       | 0    | 3    | 2    | 5     |
| Bicycle      | 0    | 0    | 0    | 0     |
| Pedestrian   | 0    | 0    | 0    | 0     |
| Other        | 4    | 1    | 0    | 5     |
|              | 40   | 67   | 58   | 165   |