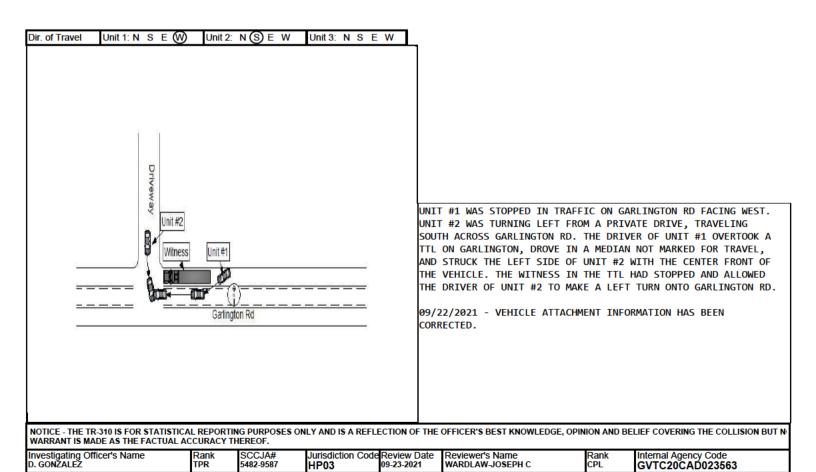

S W (3) SC Primary 6 - Other 7 - Ramp

S W 2 - Exit

UNIT 1 WAS EASTBOUND ON SECONDARY 564 AND WAS TRAVELING IN THE NUMBER 1 LANE. UNIT 2 WAS EASTBOUND ON SECONDARY 564 IN THE NUMBER 2 LANE AND WAS ATTEMPTING TO MERGE INTO THE NUMBER 1 LANE. THE DRIVER UNIT 2 MADE AN IMPROPER LANE CHANGE AND SIDESWIPED UNIT 1.