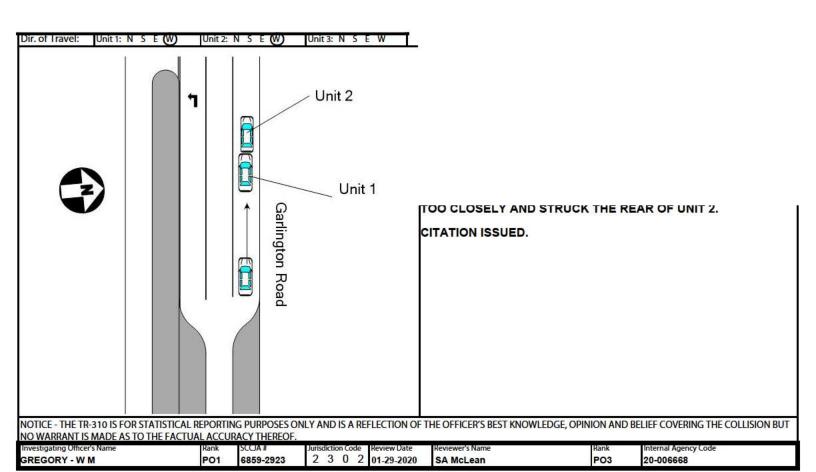

5 - Spur 9 - Other

S W 2 - Exit

UNIT 1 AND UNIT 2 WERE ON A CLOSED ROADWAY FOR CONSTRUCTION. UNIT 2 WAS PARKED. UNIT 1 IMPROPERLY BACKING, BACKED INTO UNIT 2 WITH AN OPEN COMPARTMENT DOOR CAUSING MINOR DAMAGE.