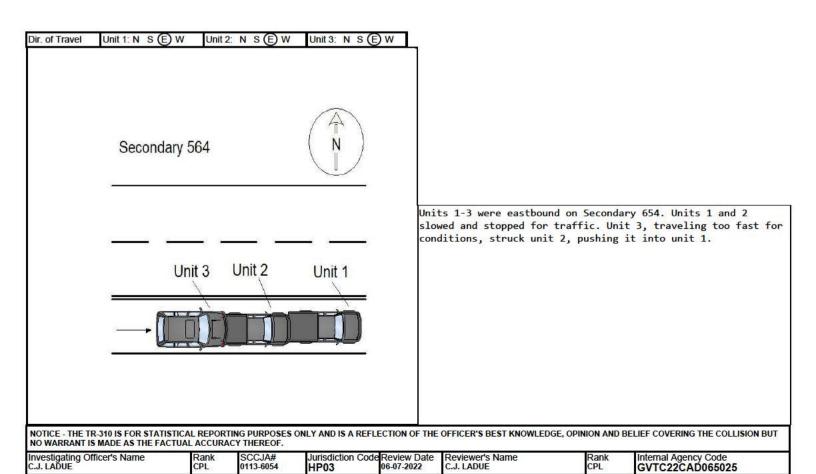

S W 2 - Exit

Unit #1 was traveling east on sec 564 stopped in traffic. Unit #2 was traveling east on sec 564 slowing for traffic. Unit #3 was traveling east on sec 564. Driver of unit #3, driving too fast for conditions, struck the center rear of unit #2 with the center front. After impact, unit #2 struck the center rear of unit #1 with the center front.