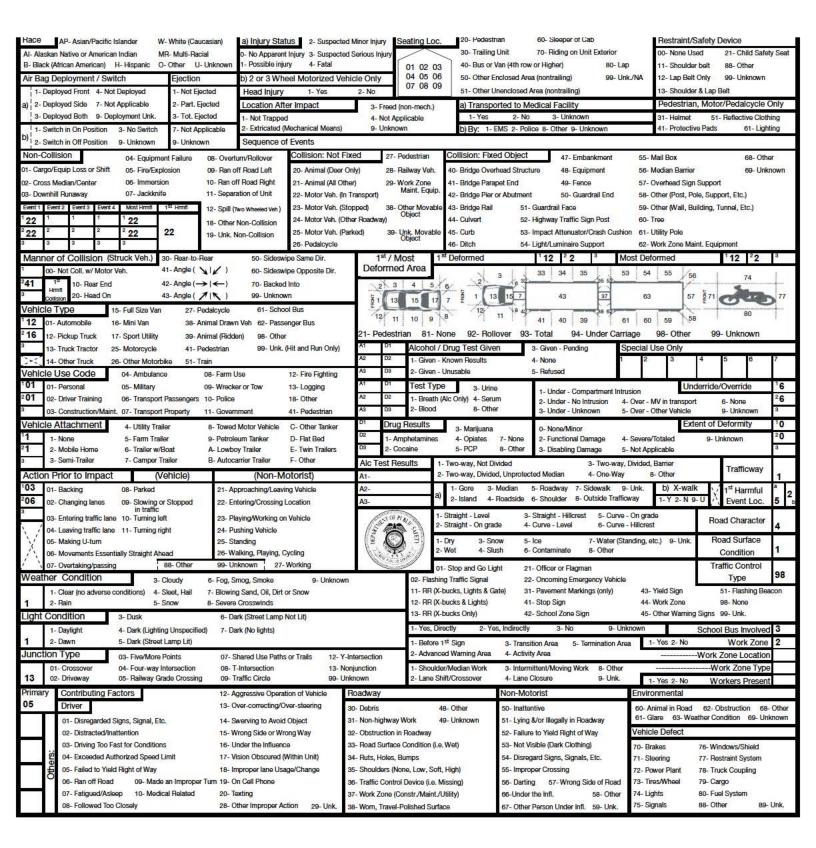

10 Interstate Collision Location (Rt. # / Name) Dir. (In) Near City or Town of: Collision 2- US Primary 5- County ΝE 2-Alternate 7-Business / GARLINGTON RD GREENVILLE 06-23-2021 2145 ⊆ 564 6-PP 7-Ramp 3- SC Primary s w GPS COORDINATES 00 00' 00.00" Lane # / Dir 1-Interstate (4)Secondary Base Intersection (Rt. # / Name) 0-Main Line 2- US Primary 5- County 2-Alternate 7-Business **DEGREES MINUTES SECONDS** Miles 548 / ROPER MOUNTAIN RD S W 3-SC Primary 6-Other 7-Ramp SW Feet 5-Spur 9-Other Latitude R.R. Id. 1- Interstate 4 Secondary Ramp Only To Second Intersection (Rt. # / Name) 0-Main Line 6-Connection From 50 00.20

2-Alternate

7-Business

Longitude

2- US Primary 5- County











# ORIGINAL-CORRECTED

ALBRIGHT - J W

PO2

3587-3116





2 3 0 2 08-25-2021

OHS 94

POIII

21-048749



GABRIELE - M A

|       |                                       | U                 | KIGINA              | 4L                              |                                  |                                                                           |                                        |