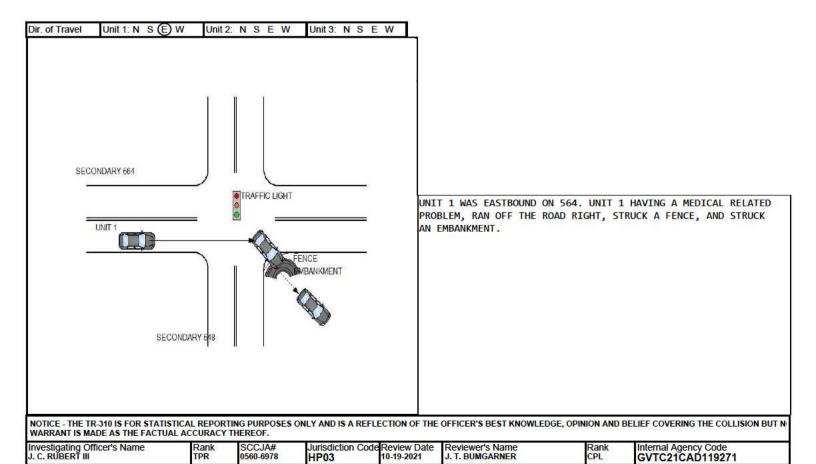

20338736 **ORIGINAL** SOUTH CAROLINA SOUTH CAROLINA DPS/OHS & DMV USE ONLY TRAFFIC COLLISION REPORT FORM py of Original 1558 1627 TR-310 (Rev. 04/2016) In Near City or Town of: 0-Main line 6- Connection Dir Date 1 - Interstate 4 Secondary Collision Location (Rt. # / Name) Miles 2- Alternate 7- Business NF 2 - US Primary 5 - County 10-29-2020 23 564 / GARLINGTON GREENVILLE s W 5- Spur 3 - SC Primary 6 - PP 7 - Ramp Direction 1 - Interstate 4 Secondary Main line 6 - Connectio GPS COORDINATES 00 00'00.00" Distance Offset Base Intersec ion (Rt # / Name) NE 2 - US Primary 5 - County 2 - Alternate 7 - Business Of 3 (N) E Miles EGREES MINUTES SECONDS 0.5 999, \$999 s w (S) W 3 - SC Primary 6 - Other 7 - Ramp 5 - Spur 9 - Other Latitude 34 51 18.03 1 - Interstate 4 - Secondary g Second Intersection (Rt. # / Name) Main line 6 - Connection R. R. Id Ramp Only To