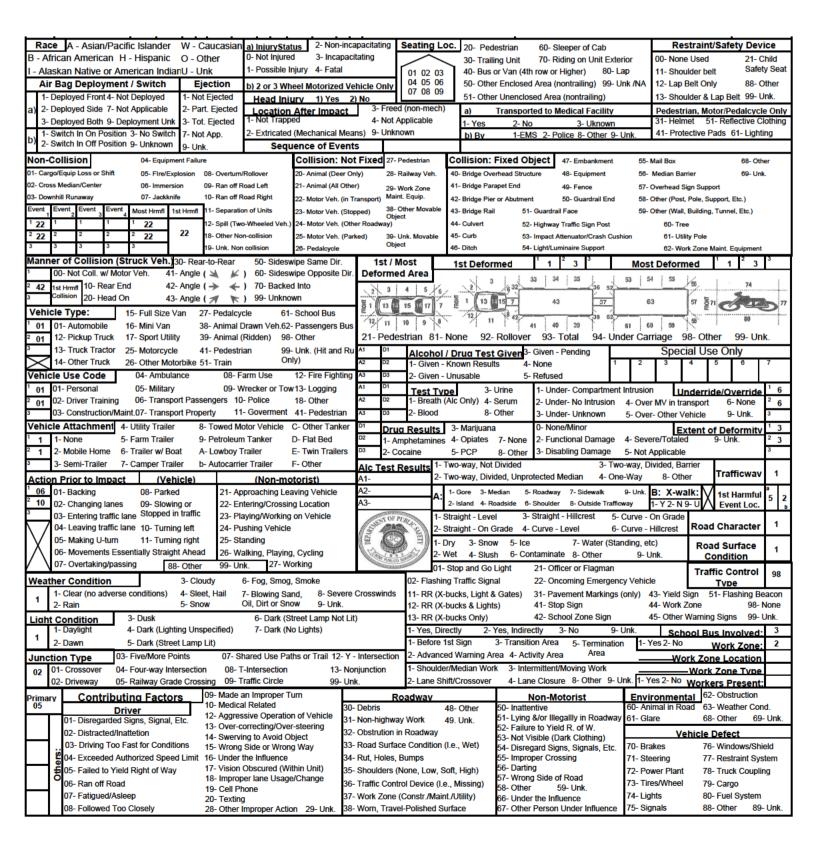

S W 2 - Exit

UNIT #1 WAS TRAVELING WEST ON SEC 564 STOPPED TO TURN SOUTH ONTO SNIPES RD. UNIT #2 WAS TRAVELING WEST ON SEC 564. DRIVER OF UNIT #2, DRIVING TOO FAST FOR CONDITIONS, STRUCK THE CENTER REAR OF UNIT #1 WITH THE CENTER FRONT.