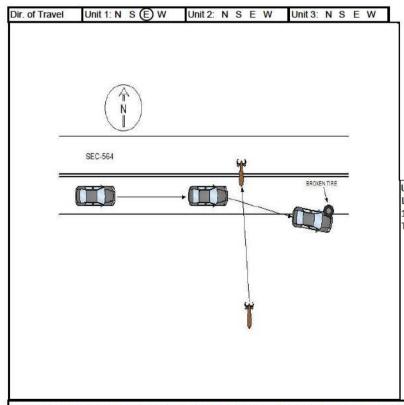

UNIT #1 WAS TRAVELING EAST ON SEC.-564. UNIT #2 WAS TRAVELING WEST ON SEC.-564 AND TRAVELED LEFT OF CENTER. UNIT #1 SWERVED RIGHT TO AVOID A HEAD ON COLLISION AND RAN OFF OF THE ROADWAY TO THE RIGHT. UNIT #1 STRUCK A CULVERT END WITH THE FRONT END AND UNDER CARRIAGE OF UNIT #1. UNIT #1 AND UNIT #2 DID NOT MAKE CONTACT. UNIT #2 LEFT THE SCENE AND HAS NOT BEEN IDENTIFIED.