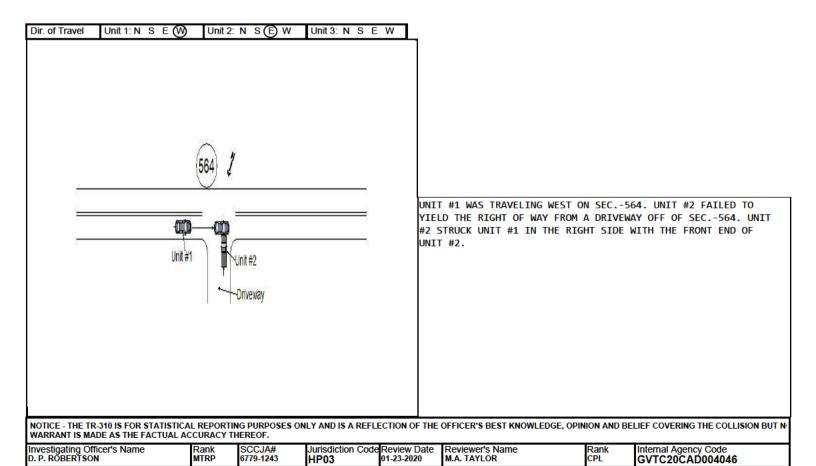

UNIT #1 WAS TRAVELING EAST ON SEC.-564. UNIT #2 WAS TRAVELING WEST ON SEC.-564 AND TRAVELED LEFT OF CENTER. UNIT #1 SWERVED RIGHT TO AVOID A HEAD ON COLLISION AND RAN OFF OF THE ROADWAY TO THE RIGHT. UNIT #1 STRUCK A CULVERT END WITH THE FRONT END AND UNDER CARRIAGE OF UNIT #1. UNIT #1 AND UNIT #2 DID NOT MAKE CONTACT. UNIT #2 LEFT THE SCENE AND HAS NOT BEEN IDENTIFIED.