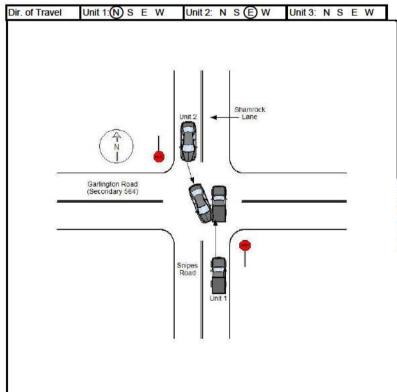

5 - Spur 9 - Other

S W 2-Exit

Unit 1 was traveling eastbound on Secondary 564. Unit 2 was turning left from Secondary 1142 onto Secondary 564. Unit 2, failing to yield right of way, struck unit 1 in the left