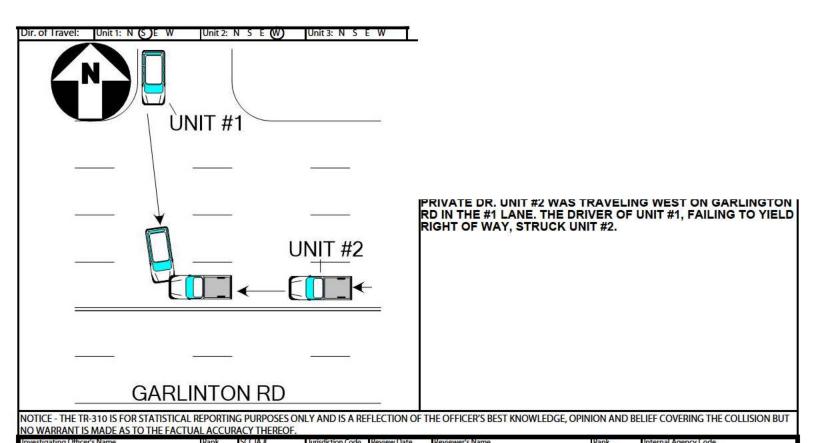

20206732 **ORIGINAL** SOUTH CAROLINA SOUTH CAROLINA DPS/OHS & DMV USE ONLY TRAFFIC COLLISION REPORT FORM py of Original 2226 2226 TR-310 (Rev. 04/2016) In Near City or Town of: 0-Main line 6- Connection Dir Date Time of 1 - Interstate 4 Secondary Collision Location (Rt. # / Name) Miles 2- Alternate 7- Business N E 2 - US Primary 5 - County 09-27-2020 23 564 / ROPER MOUNTAIN RD GREENVILLE 0.2 (S) W 5- Spur 3 - SC Primary 6 - PP 7 - Ramp 1 Interstate 4 - Secondary 2 - US Primary 5 - County Direction Main line 6 - Connectio GPS COORDINATES 00 00'00.00" Distance Offset Base Intersec ion (Rt # / Name) (N) E 2 - Alternate 7 - Business Of 2 (N) E EGREES MINUTES SECONDS 10 385 SW SW 3 - SC Primary 6 - Other 7 - Ramp 5 - Spur 9 - Other Latitude 34 49 38.63 1 - Interstate 4 - Secondary Main line 6 - Connection R. R. Id To Second Intersection (Rt. # / Name) Ramp Only N E 2 - US Primary 5 - County S W (3) SC Primary 6 - Other 7 - Ramp 2 - Alternate 7 - Business 0 N F 1 - Entrance 146 / WOODRUFF RD Longitude 17 35.84