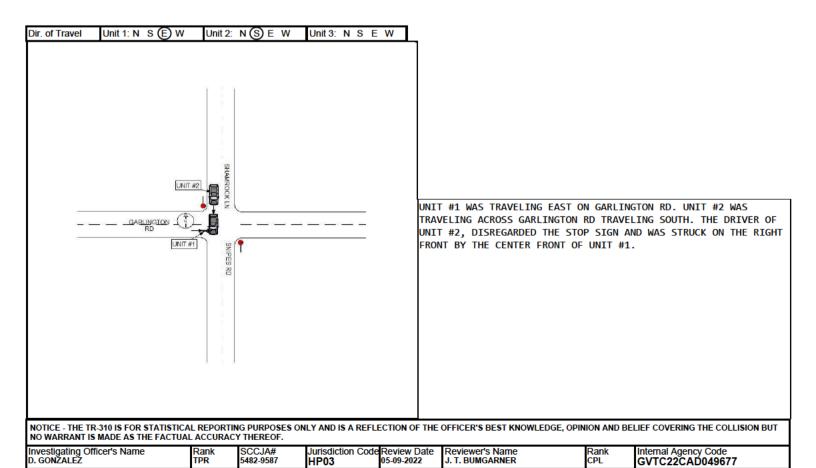

5 - Spur 9 - Other

S W 2-Exit

Unit 1 was traveling eastbound on Secondary 564. Unit 2 was turning left from Secondary 1142 onto Secondary 564. Unit 2, failing to yield right of way, struck unit 1 in the left