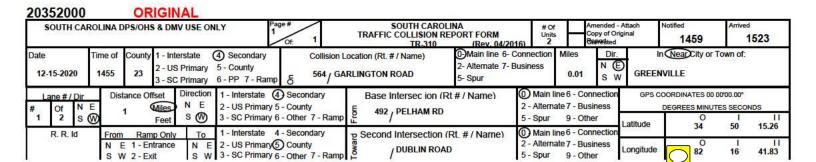

S W 2 - Exit

UNIT #1 WAS TRAVELING WEST ON SEC 564 STOPPED TO TURN SOUTH ONTO SNIPES RD. UNIT #2 WAS TRAVELING WEST ON SEC 564. DRIVER OF UNIT #2, DRIVING TOO FAST FOR CONDITIONS, STRUCK THE CENTER REAR OF UNIT #1 WITH THE CENTER FRONT.