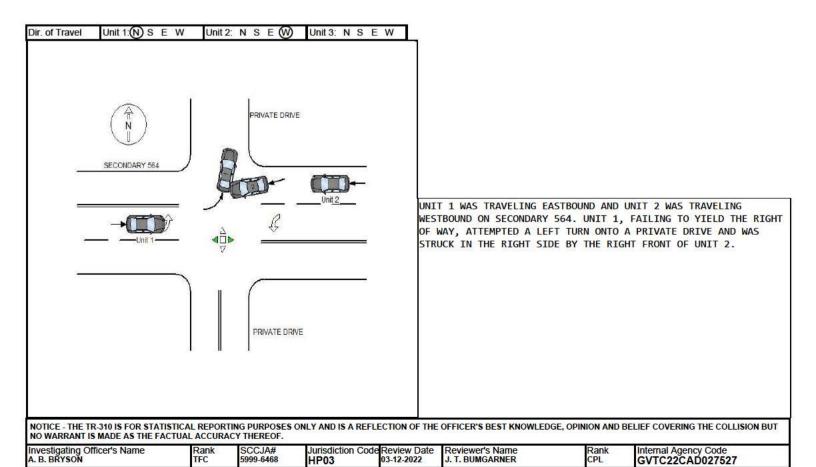

S W 3 - SC Primary 6 - Other 7 - Ramp

To

NF

Ramp Only

N F 1 - Entrance

S W 2 - Exit

R. R. Id

Unit # 2 was traveling north on SEC 546. Unit # 1 was traveling south on SEC 546. Unit # 1 was traveling too fast for conditions. Unit # 1 crossed left of center and struck unit # 2 on the left, front side.