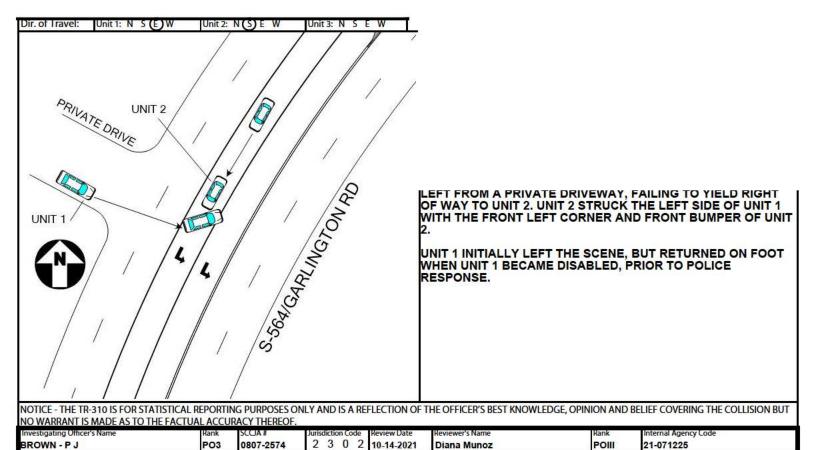

5 - Spur 9 - Other

S W 2-Exit

Unit 1 was traveling eastbound on Secondary 564. Unit 2 was turning left from Secondary 1142 onto Secondary 564. Unit 2, failing to yield right of way, struck unit 1 in the left