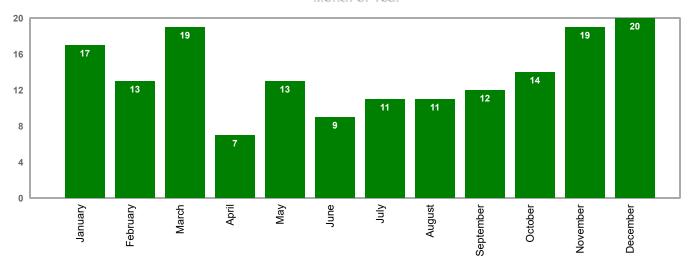

224 to 7.594 **GREENVILLE** S-564 (MILLER RD) MP 4.224 to 7.594 (Length = 3.37 miles)

AADT: 8840 Functional Class: Urban - Major Collector 01/01/2020 through 12/31/2022

#### **Yearly Comparison**

| Year         | 2020 | 2021 | 2022 | Total |
|--------------|------|------|------|-------|
| Rear End     | 18   | 23   | 28   | 69    |
| Angle        | 9    | 23   | 16   | 48    |
| Sideswipe    | 5    | 7    | 5    | 17    |
| Head On      | 0    | 3    | 1    | 4     |
| Run Off Road | 4    | 7    | 6    | 17    |
| Animal       | 0    | 3    | 2    | 5     |
| Bicycle      | 0    | 0    | 0    | 0     |
| Pedestrian   | 0    | 0    | 0    | 0     |
| Other        | 4    | 1    | 0    | 5     |
|              | 40   | 67   | 58   | 165   |





#### **Time of Day**



#### Month of Year





## **Crash Stacks**

Greenville S-564 MP 4.224 to 7.594 GREENVILLE S- 564 (MILLER RD) MP 4.224 to 7.594 (Length = 3.37 miles)

AADT: 8840 Functional Class: Urban - Major Collector 01/01/2020 through 12/31/2022

### **Interval Crashes by Interval**



MPT 4.22 to 4.42 (Stack #1)

Total Crashes: 28 Light: 23 Dark: 5 Dry: 25 Wet: 3 Fatalities: 0 Injuries: 4 PDO: 24

| OBS | Crash #  | Date     | Main   | MP   | Base   | Second  | BDO | Max Inj | Light | SFC | MAC   | Probable Cause           | Harmful Event          |
|-----|----------|----------|--------|------|--------|---------|-----|---------|-------|-----|-------|--------------------------|------------------------|
| 1   | 22507805 | 02/11/22 | S- 564 | 4.25 | SC 146 | I- 385  | 3   | 0       | day   | dry | Angle | Failure to Yield