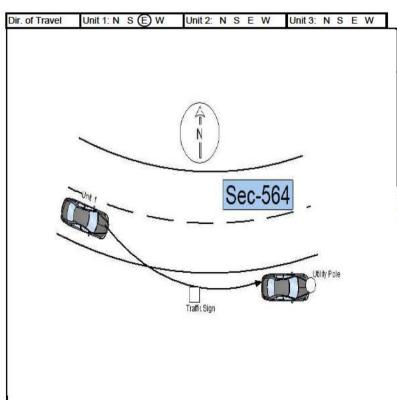

/ DUBLIN RD

S W 3 - SC Primary 6 - Other 7 - Ramp

S W 2 - Exit

UNIT 1 WAS TRAVELING WEST ON SEC-564. UNIT 1, TRAVELING TOO FAST FOR CONDITIONS, RAN OFF THE ROAD TO THE RIGHT, STRUCK A DITCH, AND AN EMBANKMENT WITH LANDSCAPING.