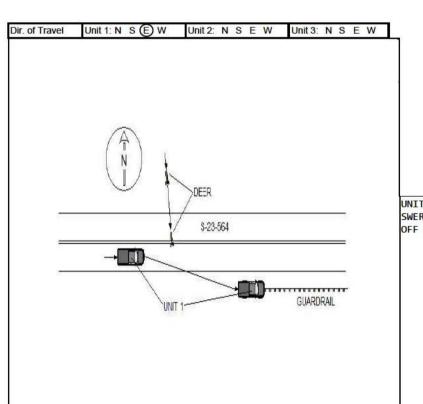

UNIT 1 WAS TRAVELING EAST ON SEC-564. A DEER CROSSED THE LANES OF TRAFFIC CAUSING UNIT 1 TO SWERVE AND AVOID IT. UNIT 1 MISSED THE DEER. UNIT 1'S DRIVER FRONT TIRE BROKE OFF AND THE ENGINE FELL FROM UNDER THE HOOD.