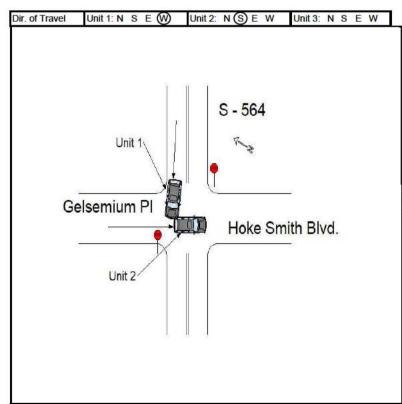

S W 2 - Exit

Unit #1 was traveling east on sec 564 stopped in traffic. Unit #2 was traveling east on sec 564 slowing for traffic. Unit #3 was traveling east on sec 564. Driver of unit #3, driving too fast for conditions, struck the center rear of unit #2 with the center front. After impact, unit #2 struck the center rear of unit #1 with the center front.