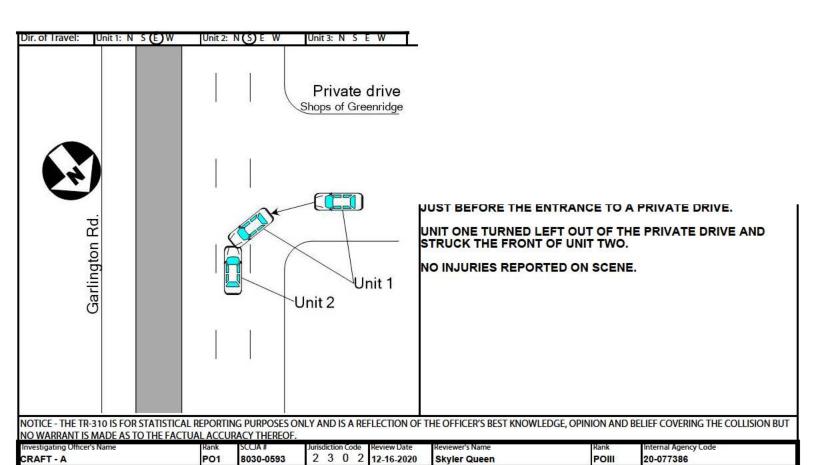

S W 3 - SC Primary 6 - Other 7 - Ramp

To

NF

Ramp Only

N F 1 - Entrance

S W 2 - Exit

R. R. Id

Unit # 2 was traveling north on SEC 546. Unit # 1 was traveling south on SEC 546. Unit # 1 was traveling too fast for conditions. Unit # 1 crossed left of center and struck unit # 2 on the left, front side.