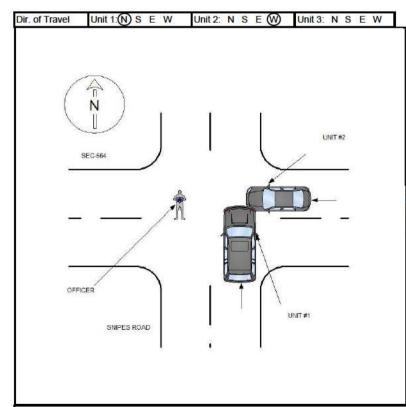

LINGTON RD GREER (S) W 5- Spur 3 - SC Primary 6 - PP 7 - Ramp Direction 1 - Interstate Main line 6 - Connectio GPS COORDINATES 00 00'00.00" Distance Offset 4 - Secondary Base Intersec ion (Rt # / Name) N (E) 2 - US Primary (5) County 2 - Alternate 7 - Business Of 2 NF EGREES MINUTES SECONDS 10 WYNDHAM CT SW s (W) 3 - SC Primary 6 - Other 7 - Ramp 5 - Spur 9 - Other Latitude 34 51 9.47 1 - Interstate 4 Secondary Main line 6 - Connection R. R. Id To g Second Intersection (Rt. # / Name) Ramp Only 2 - US Primary 5 - County 2 - Alternate 7 - Business 0 N F 1 - Entrance NF 1078 / Longitude 15 45.38

5 - Spur 9 - Other

S W 3 - SC Primary 6 - Other 7 - Ramp

S W 2 - Exit



HP03



GELSEMIUM PL

2 - US Primary (5) County

S W 3 - SC Primary 6 - Other 7 - Ramp

N F 1 - Entrance

S W 2 - Exit

NF



UNIT #1 WAS CROSSING SEC-564 ON SNIPES ROAD NORTH. UNIT #2
WAS TRAVELING WEST ON SEC-564. UNIT #2 DISREGARDED THE
TRAFFIC CONTROL OFFICER. UNIT #2 STRUCK UNIT #1 ON THE RIGHT
FRONT.

2 - Alternate 7 - Business

5 - Spur 9 - Other

0

16

13.67

Longitude

NOTICE - THE TR-310 IS FOR STATISTICAL REPORTING PURPOSES ONLY AND IS A REFLECTION OF THE OFFICER'S BEST KNOWLEDGE, OPINION AND BELIEF COVERING THE COLLISION BUT NO WARRANT IS MADE AS THE FACTUAL ACCURACY THEREOF.



21242776 **ORIGINAL** SOUTH CAROLINA SOUTH CAROLINA DPS/OHS & DMV USE ONLY TRAFFIC COLLISION REPORT FORM py of Original 1049 1108 TR-310 (Rev. 04/2016) In Near City or Town of: 0-Main line 6- Connection Dir Date Time of 1 - Interstate 4 Secondary Collision Location (Rt. # / Name) Miles 2 - US Primary 5 - County 2- Alternate