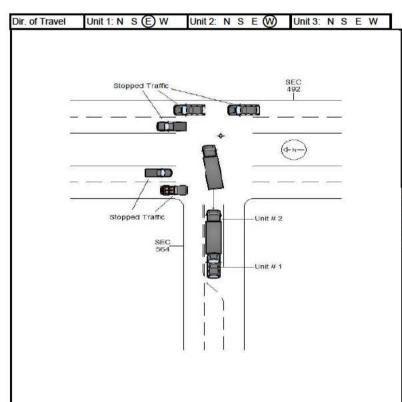

S W 2 - Exit

Unit #1 was traveling east on sec 564 stopped in traffic. Unit #2 was traveling east on sec 564 slowing for traffic. Unit #3 was traveling east on sec 564. Driver of unit #3, driving too fast for conditions, struck the center rear of unit #2 with the center front. After impact, unit #2 struck the center rear of unit #1 with the center front.