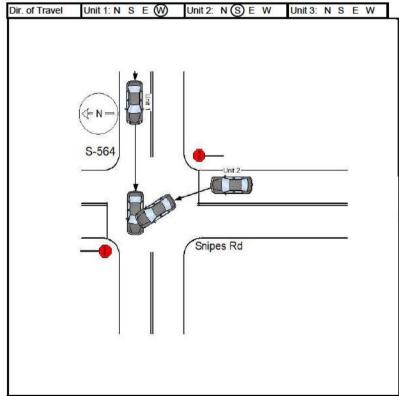

S W 2 - Exit

UNIT #1 WAS TRAVELING WEST ON SEC 564 STOPPED TO TURN SOUTH ONTO SNIPES RD. UNIT #2 WAS TRAVELING WEST ON SEC 564. DRIVER OF UNIT #2, DRIVING TOO FAST FOR CONDITIONS, STRUCK THE CENTER REAR OF UNIT #1 WITH THE CENTER FRONT.