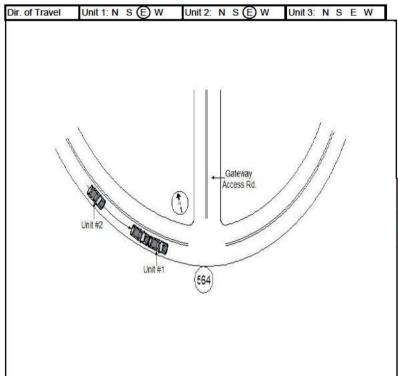

5 - Spur 9 - Other

S W 2-Exit

Unit 1 was traveling eastbound on Secondary 564. Unit 2 was turning left from Secondary 1142 onto Secondary 564. Unit 2, failing to yield right of way, struck unit 1 in the left