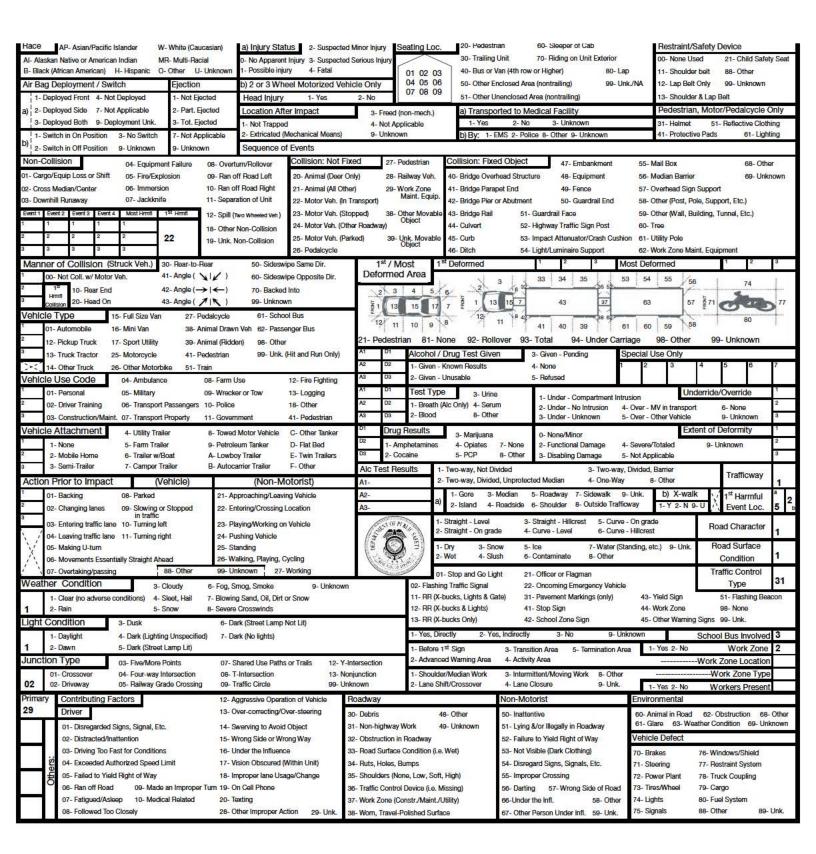

NOTICE - THE TR-310 IS FOR STATISTICAL REPORTING PURPOSES ONLY AND IS A REFLECTION OF THE OFFICER'S BEST KNOWLEDGE, OPINION AND BELIEF COVERING THE COLLISION BUT NOW WARRANT IS MADE AS THE FACTUAL ACCURACY THEREOF.