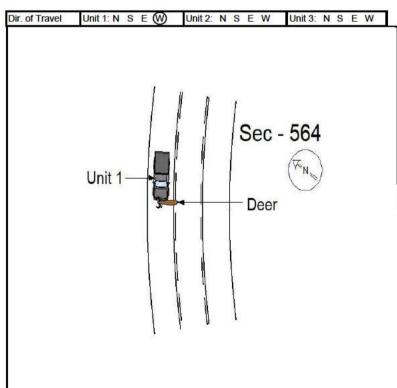

UNIT 1 WAS TRAVELING EAST ON SEC-564. A DEER CROSSED THE LANES OF TRAFFIC CAUSING UNIT 1 TO SWERVE AND AVOID IT. UNIT 1 MISSED THE DEER. UNIT 1'S DRIVER FRONT TIRE BROKE OFF AND THE ENGINE FELL FROM UNDER THE HOOD.