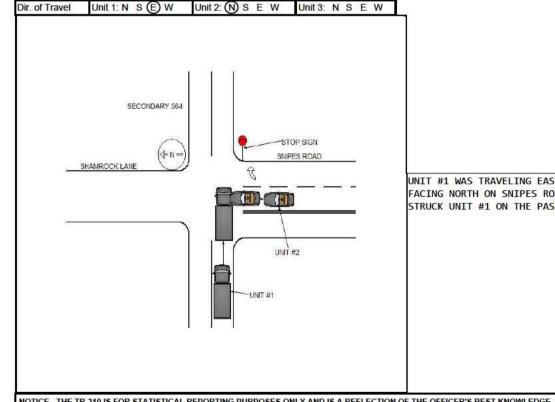

S W 2 - Exit

UNIT #1 WAS TRAVELING WEST ON SEC 564 STOPPED TO TURN SOUTH ONTO SNIPES RD. UNIT #2 WAS TRAVELING WEST ON SEC 564. DRIVER OF UNIT #2, DRIVING TOO FAST FOR CONDITIONS, STRUCK THE CENTER REAR OF UNIT #1 WITH THE CENTER FRONT.