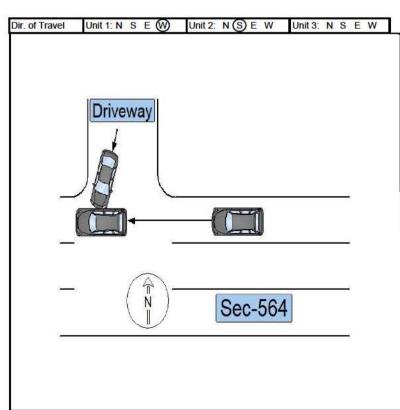

5 - Spur 9 - Other

S W 2-Exit

Unit 1 was traveling eastbound on Secondary 564. Unit 2 was turning left from Secondary 1142 onto Secondary 564. Unit 2, failing to yield right of way, struck unit 1 in the left