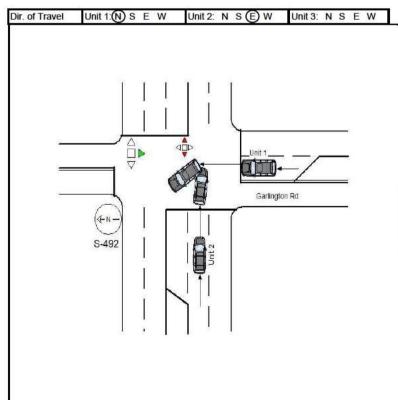

5 - Spur 9 - Other

S W 2-Exit

Unit 1 was traveling eastbound on Secondary 564. Unit 2 was turning left from Secondary 1142 onto Secondary 564. Unit 2, failing to yield right of way, struck unit 1 in the left