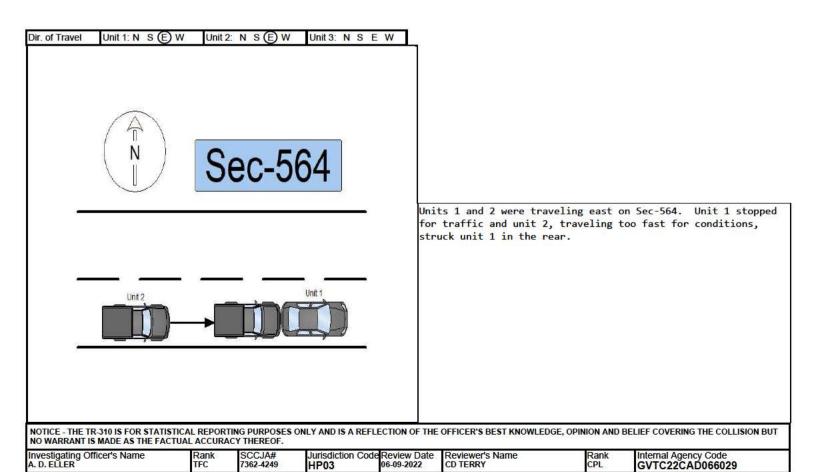

1152 / CHROME DR

2 - US Primary 5 - County

S W 3 - SC Primary 6 - Other 7 - Ramp

N F 1 - Entrance

S W 2-Exit

NF

UNITS 1 AND 2 WERE TRAVELING WEST ON S-564. UNIT 1 STOPPED FOR TRAFFIC. THE DRIVER OF UNIT 2, DRIVING TOO FAST FOR CONDITIONS, STRUCK UNIT 1.