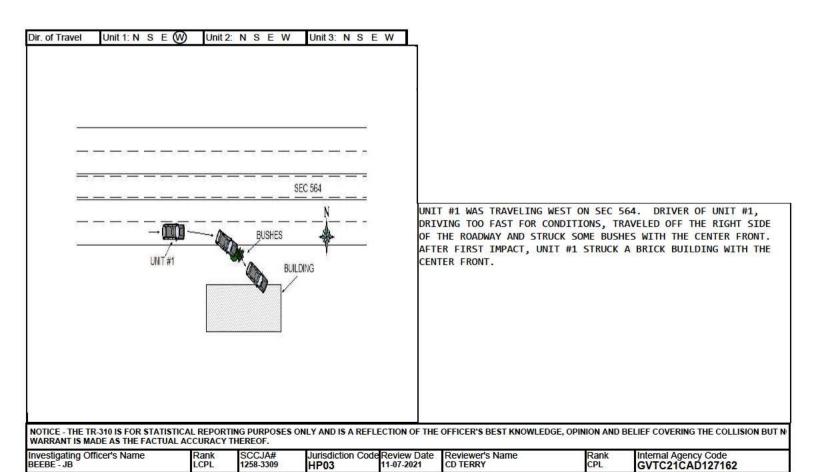

/ DUBLIN RD

S W 3 - SC Primary 6 - Other 7 - Ramp

S W 2 - Exit

UNIT 1 WAS TRAVELING WEST ON SEC-564. UNIT 1, TRAVELING TOO FAST FOR CONDITIONS, RAN OFF THE ROAD TO THE RIGHT, STRUCK A DITCH, AND AN EMBANKMENT WITH LANDSCAPING.