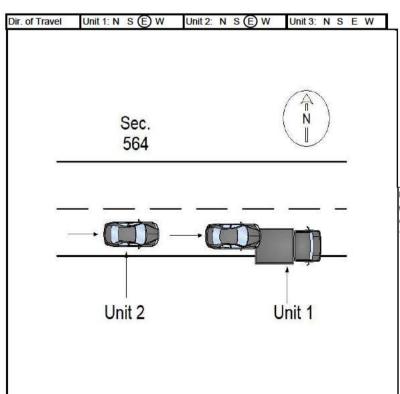

S W 2 - Exit

UNIT #1 WAS TRAVELING WEST ON SEC 564 STOPPED TO TURN SOUTH ONTO SNIPES RD. UNIT #2 WAS TRAVELING WEST ON SEC 564. DRIVER OF UNIT #2, DRIVING TOO FAST FOR CONDITIONS, STRUCK THE CENTER REAR OF UNIT #1 WITH THE CENTER FRONT.