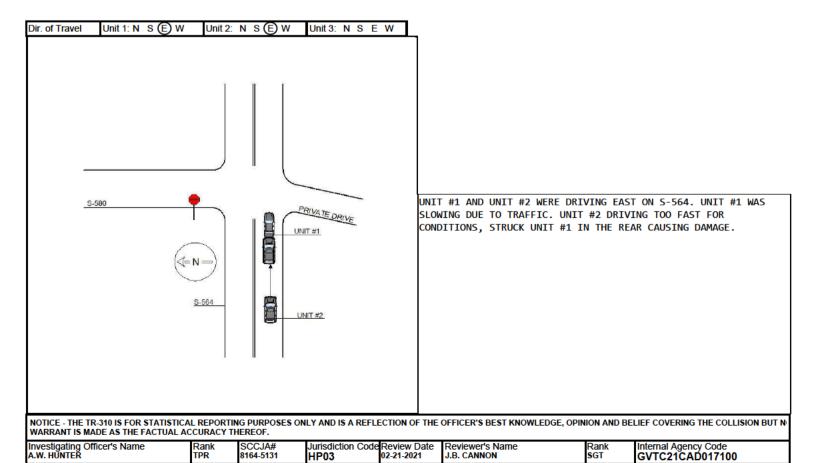

20206732 **ORIGINAL** SOUTH CAROLINA SOUTH CAROLINA DPS/OHS & DMV USE ONLY TRAFFIC COLLISION REPORT FORM py of Original 2226 2226 TR-310 (Rev. 04/2016) In Near City or Town of: 0-Main line 6- Connection Dir Date Time of 1 - Interstate 4 Secondary Collision Location (Rt. # / Name) Miles 2- Alternate 7- Business N E 2 - US Primary 5 - County 09-27-2020 23 564 / ROPER MOUNTAIN RD GREENVILLE 0.2 (S) W 5- Spur 3 - SC Primary 6 - PP 7 - Ramp 1 Interstate 4 - Secondary 2 - US Primary 5 - County Direction Main line 6 - Connectio GPS COORDINATES 00 00'00.00" Distance Offset Base Intersec ion (Rt # / Name) (N) E 2 - Alternate 7 - Business Of 2 (N) E EGREES MINUTES SECONDS 10 385 SW SW 3 - SC Primary 6 - Other 7 - Ramp 5 - Spur 9 - Other Latitude 34 49 38.63 1 - Interstate 4 - Secondary Main line 6 - Connection R. R. Id To Second Intersection (Rt. # / Name) Ramp Only N E 2 - US Primary 5 - County S W (3) SC Primary 6 - Other 7 - Ramp 2 - Alternate 7 - Business 0 N F 1 - Entrance 146 / WOODRUFF RD Longitude 17 35.84

5 - Spur 9 - Other

S W 2 - Exit

UNIT 1 AND UNIT 2 WERE ON A CLOSED ROADWAY FOR CONSTRUCTION. UNIT 2 WAS PARKED. UNIT 1 IMPROPERLY BACKING, BACKED INTO UNIT 2 WITH AN OPEN COMPARTMENT DOOR CAUSING MINOR DAMAGE.