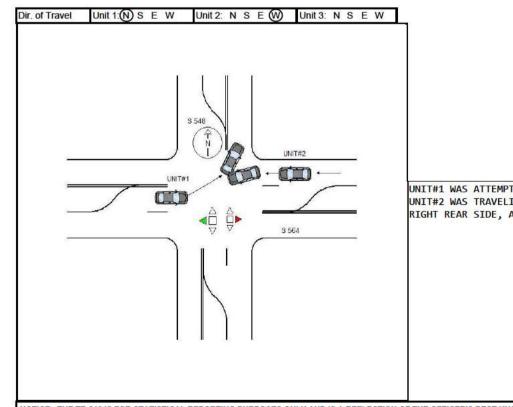

5 - Spur 9 - Other

S W 2-Exit

Unit 1 was traveling eastbound on Secondary 564. Unit 2 was turning left from Secondary 1142 onto Secondary 564. Unit 2, failing to yield right of way, struck unit 1 in the left