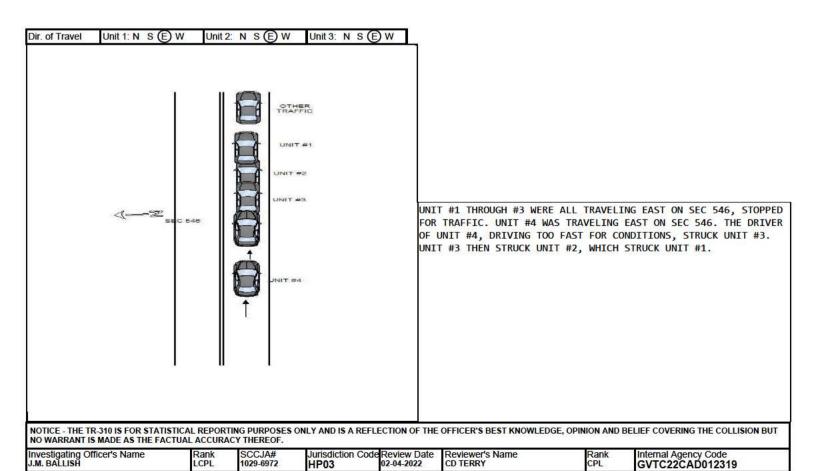

S W 2 - Exit

Unit #1 was traveling east on sec 564 stopped in traffic. Unit #2 was traveling east on sec 564 slowing for traffic. Unit #3 was traveling east on sec 564. Driver of unit #3, driving too fast for conditions, struck the center rear of unit #2 with the center front. After impact, unit #2 struck the center rear of unit #1 with the center front.