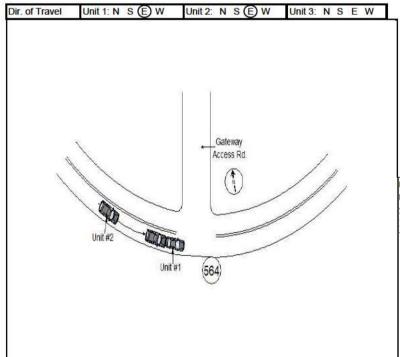

S W 3 - SC Primary 6 - Other 7 - Ramp

To

NF

Ramp Only

N F 1 - Entrance

S W 2 - Exit

R. R. Id

Unit # 2 was traveling north on SEC 546. Unit # 1 was traveling south on SEC 546. Unit # 1 was traveling too fast for conditions. Unit # 1 crossed left of center and struck unit # 2 on the left, front side.