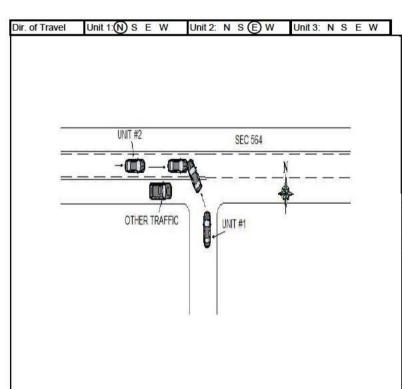

S W 2 - Exit

Unit #1 was traveling east on sec 564 stopped in traffic. Unit #2 was traveling east on sec 564 slowing for traffic. Unit #3 was traveling east on sec 564. Driver of unit #3, driving too fast for conditions, struck the center rear of unit #2 with the center front. After impact, unit #2 struck the center rear of unit #1 with the center front.