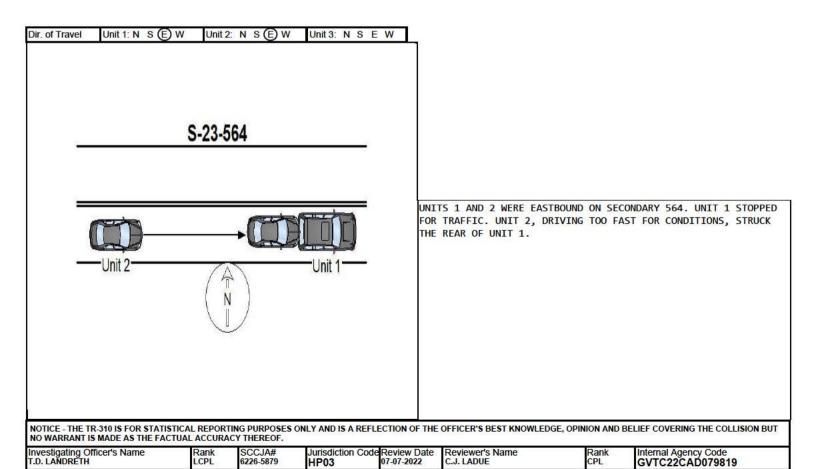

1152 / CHROME DR

2 - US Primary 5 - County

S W 3 - SC Primary 6 - Other 7 - Ramp

N F 1 - Entrance

S W 2-Exit

NF

UNITS 1 AND 2 WERE TRAVELING WEST ON S-564. UNIT 1 STOPPED FOR TRAFFIC. THE DRIVER OF UNIT 2, DRIVING TOO FAST FOR CONDITIONS, STRUCK UNIT 1.