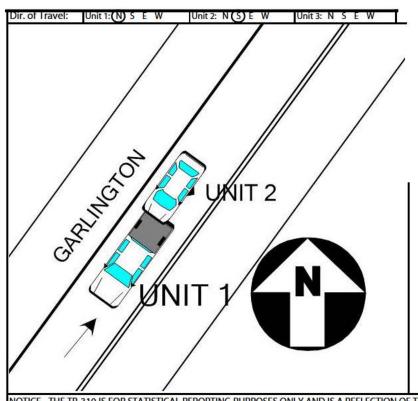

S W 3 - SC Primary 6 - Other 7 - Ramp

To

NF

Ramp Only

N F 1 - Entrance

S W 2 - Exit

R. R. Id

Unit # 2 was traveling north on SEC 546. Unit # 1 was traveling south on SEC 546. Unit # 1 was traveling too fast for conditions. Unit # 1 crossed left of center and struck unit # 2 on the left, front side.