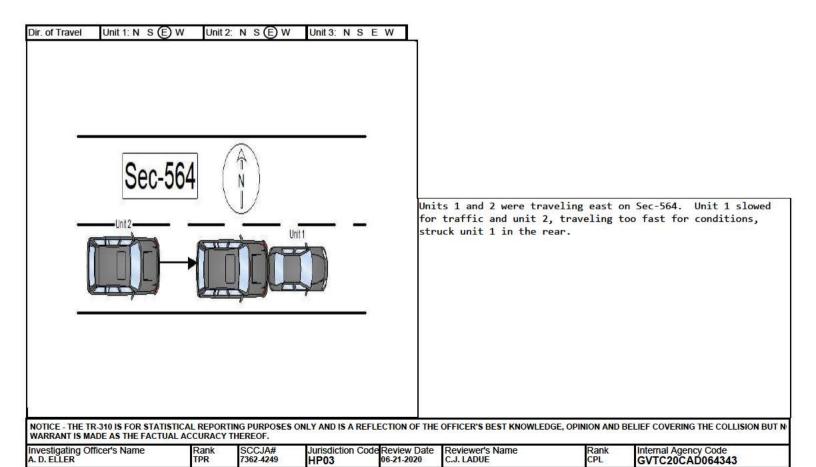

1152 / CHROME DR

2 - US Primary 5 - County

S W 3 - SC Primary 6 - Other 7 - Ramp

N F 1 - Entrance

S W 2-Exit

NF

UNITS 1 AND 2 WERE TRAVELING WEST ON S-564. UNIT 1 STOPPED FOR TRAFFIC. THE DRIVER OF UNIT 2, DRIVING TOO FAST FOR CONDITIONS, STRUCK UNIT 1.