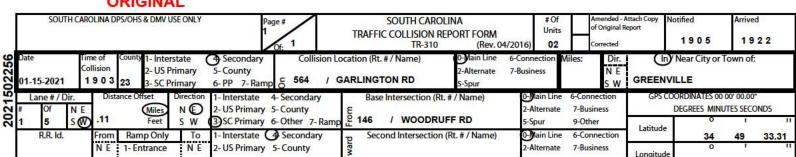

20219007 **ORIGINAL** SOUTH CAROLINA SOUTH CAROLINA DPS/OHS & DMV USE ONLY TRAFFIC COLLISION REPORT FORM py of Original 0812 0847 TR-310 (Rev. 04/2016) In Near City or Town of: 0-Main line 6- Connection Dir Date 1 - Interstate 4 Secondary Collision Location (Rt. # / Name) Miles 2- Alternate 7- Business N (E) 2 - US Primary 5 - County 01-27-2020 0803 23 564 / GARLINGTON RD GREENVILLE SW 5- Spur 3 - SC Primary 6 - PP 7 - Ramp Direction 1 - Interstate 4 Secondary Main line 6 - Connectio GPS COORDINATES 00 00'00.00" Distance Offset Base Intersec ion (Rt # / Name) N (E) 2 - US Primary 5 - County 2 - Alternate 7 - Business Of 3 EGREES MINUTES SECONDS 1142 , GARLINGTON RD 10 s w 3 - SC Primary 6 - Other 7 - Ramp SW 5 - Spur 9 - Other П Latitude 34 49 56.58 1 - Interstate 4 - Secondary Main line 6 - Connection R. R. Id To Second Intersection (Rt. # / Name) Ramp Only N E 2 - US Primary 5 - County S W (3) SC Primary 6 - Other 7 - Ramp 2 - Alternate 7 - Business 0 N F 1 - Entrance 146 / WOODRUFF RD Longitude 17 31.34

5 - Spur 9 - Other

S W 2-Exit

Unit 1 was traveling eastbound on Secondary 564. Unit 2 was turning left from Secondary 1142 onto Secondary 564. Unit 2, failing to yield right of way, struck unit 1 in the left