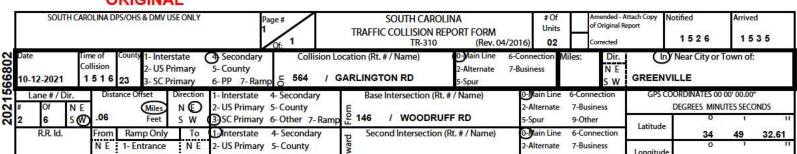

5 - Spur 9 - Other

S W 2-Exit

Unit 1 was traveling eastbound on Secondary 564. Unit 2 was turning left from Secondary 1142 onto Secondary 564. Unit 2, failing to yield right of way, struck unit 1 in the left