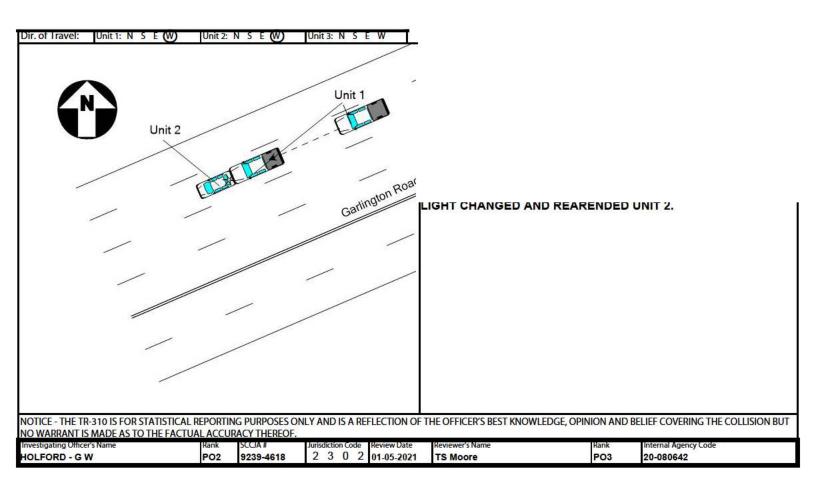

S W 2 - Exit

UNIT #1 WAS TRAVELING WEST ON SEC 564 STOPPED TO TURN SOUTH ONTO SNIPES RD. UNIT #2 WAS TRAVELING WEST ON SEC 564. DRIVER OF UNIT #2, DRIVING TOO FAST FOR CONDITIONS, STRUCK THE CENTER REAR OF UNIT #1 WITH THE CENTER FRONT.