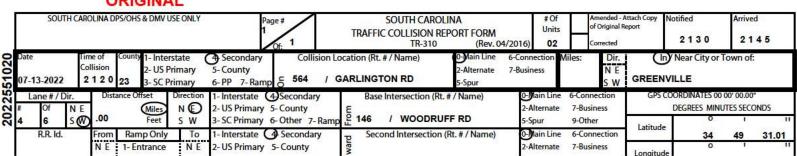

S W 3 - SC Primary 6 - Other 7 - Ramp

To

NF

Ramp Only

N F 1 - Entrance

S W 2 - Exit

R. R. Id

Unit # 2 was traveling north on SEC 546. Unit # 1 was traveling south on SEC 546. Unit # 1 was traveling too fast for conditions. Unit # 1 crossed left of center and struck unit # 2 on the left, front side.