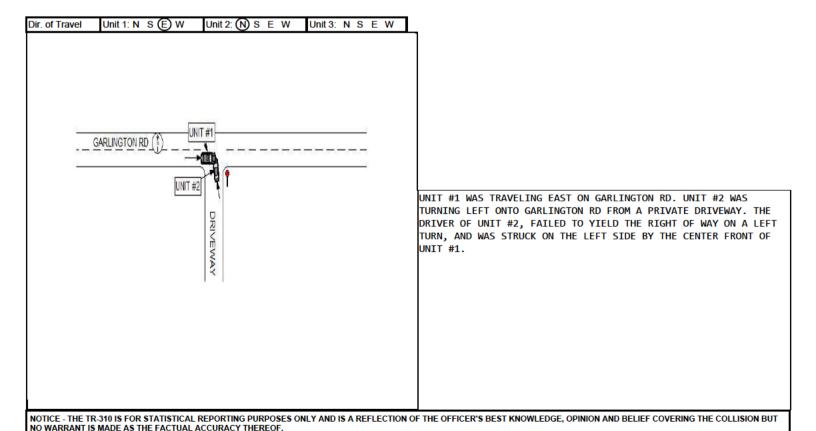

S W 3 - SC Primary 6 - Other 7 - Ramp

To

NF

Ramp Only

N F 1 - Entrance

S W 2 - Exit

R. R. Id

Unit # 2 was traveling north on SEC 546. Unit # 1 was traveling south on SEC 546. Unit # 1 was traveling too fast for conditions. Unit # 1 crossed left of center and struck unit # 2 on the left, front side.