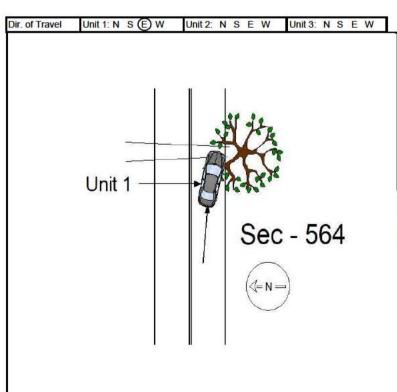

Investigating Officer's Name Rank SCCJA # Jurisdiction Code Review Date Reviewer's Name Rank Internal Agency Code Skyler Queen Sd 20-011017

SA McLean

PO3

20-016256

| OKIGINAL                                                                            |                                                                                                      |                                                                         |                                                       |
|-------------------------------------------------------------------------------------|------------------------------------------------------------------------------------------------------|-------------------------------------------------------------------------|-------------------------------------------------------|
| SOUTH CAROLINA DPS/OHS & DMV USE ONLY                                               | Page # SOUTH CAROLINA TRAFFIC COLLISION REPORT FORM TR-310 (Rev. 04/2016)                            | # Of Units Amended - Attach Cop of Original Report  Corrected Corrected | Notified Arrived 1755 1805                            |
| Ose                                                                                 |                                                                                                      |                                                                         | (In) Near City or Town of:<br>ENVILLE                 |
| Lane # / Dir. Distance Offset Direction 1- Inters:  # Of N(E) Miles N (E) 2- US Pri | mary 5-County E                                                                                      | ain Line 6-Connection G<br>Iternate 7-Business                          | PS COORDINATES 00 00' 00.00"  DEGREES MINUTES SECONDS |
| From   Ramp Only   To   Pinters   1   1   1   1   1   1   1   1   1                 | mary 6-Other 7-Ramp 2 146 / WOODRUFF RD 5-Sp<br>ate 4-Secondary 2 Second Intersection (Rt. # / Name) | our 9-Other Latite                                                      | ude 34 49 33.39                                       |
| N E 1- Entrance N E 2- US Pri                                                       | mary 5-County 2-Al                                                                                   | Iternate 7-Business Longi                                               | tude 0 1 11                                           |

Skyler Queen

20-053832

|       |                         | UKIG              | INAL                                           |                                |                                  |                                                 |                        |                               |                                           |                                     |                              |                  |       |
|-------|-------------------------|-------------------|------------------------------------------------|--------------------------------|----------------------------------|-------------------------------------------------|------------------------|-------------------------------|-------------------------------------------|-------------------------------------|------------------------------|------------------|-------|
|       | 19.555,441.652          | AROLINA DPS/OHS & | DMV USE ONLY                                   | P<br>1                         | age#                             | SOUTH CAROLI<br>TRAFFIC COLLISION REP<br>TR-310 |                        | # Of<br>Units<br>6) <b>02</b> | Amended - A<br>of Original R<br>Corrected |                                     | Notified<br>0 9 1 0          | Arrived<br>0 9 1 | 5     |
| 64087 | C                       | Collision         | - Interstate<br>2- US Primary<br>3- SC Primary | 5-County                       |                                  | ocation (Rt. # / Name)  GARLINGTON RD           | nnection Mil<br>siness | es: Dir.<br>N E<br>S W        | GREEN                                     | In) Near City or Town of:<br>NVILLE |                              |                  |       |
| 205   | Lane # / Dir.<br># Of N | Distance Offs     | Miles N (E)                                    | 1- Interstate<br>2- US Primary |                                  | Base Intersection (Rt. #                        | 2                      | 2-Alternate                   | 5-Connection<br>7-Business                | GPS C                               | OORDINATES 00<br>DEGREES MIN |                  | DS ·  |
| 202   | 2 3 S V<br>R.R. Id.     | From Ramp         | Only To                                        | 1-Interstate                   | 6- Other 7- Ramp<br>4- Secondary | ≥ 146 / WOODRUF<br>→ Second Intersection (F     | Rt. # / Name)          | Main Line                     | 9-Other<br>6-Connection                   | Latitude                            | 34                           | 49               | 34.79 |
| I.    |                         | N E 1- Entr       | ance NE                                        | 2- US Primary                  | 5- County                        | 8                                               | Į²                     | 2-Alternate                   | 7-Business                                | Lonaitude                           |                              | 1.0              | - 11  |

#### **ORIGINAL** SOUTH CAROLINA DPS/OHS & DMV USE ONLY Amended - Attach Copy SOUTH CAROLINA #Of Notified Arrived age# of Original Report Units TRAFFIC COLLISION REPORT FORM 0910 0915 (Rev. 04/2016) 02 TR-310 0-Main Line (In) Near City or Town of: 2020564087 1- Interstate Secondary Collision Location (Rt. # / Name) 6-Connection Dir. Collision ΝE 2- US Primary 5- County 2-Alternate 7-Business **GREENVILLE** 0908 23 S 564 / GARLINGTON RD 11-23-2020 3- SC Primary 6- PP 7- Ramp S W GPS COORDINATES 00 00' 00.00" Distance Offset Lane # / Dir. 1- Interstate 4- Secondary Base Intersection (Rt. # / Name) 0-Main Line 6-Connection Miles N 📵 2- US Primary 5- County 2-Alternate 7-Business **DEGREES MINUTES SECONDS** 면 **146** .40 Feet s w / WOODRUFF RD 3 s w 3 SC Primary 6- Other 7- Ramp 5-Spur 9-Other Latitude From Ramp Only To 1-Interstate 4- Secondary 2- US Primary 5- County R.R. Id. 0-Main Line 6-Connection Second Intersection (Rt. # / Name) 49

2-Alternate

7-Business

| Dir. of Travel: | Unit 1: N S E W           | Unit 2: N        | N S E W        | Unit 3: N S E     |             | INO CCTV OR WITNESSES AV                           | AU ARI F   | AT TIME OF REPORT TO            |
|-----------------|---------------------------|------------------|----------------|-------------------|-------------|----------------------------------------------------|------------|---------------------------------|
|                 |                           |                  |                |                   |             |                                                    |            |                                 |
|                 |                           |                  |                |                   |             | NO CCTV OR WITNESSES AVA<br>CORROBORATE EITHER ACC |            | AT TIME OF REPORT TO            |
|                 |                           |                  |                |                   |             |                                                    |            |                                 |
| NOTICE - THE TR | -310 IS FOR STATISTICAL R | <b>FPORTIN</b> ( | G PLIRPOSES ON | I Y AND IS A RE   | FI FCTION O | THE OFFICER'S BEST KNOWLEDGE, OPINI                | ION AND RE | LIFE COVERING THE COLLISION RUT |
|                 | MADE AS TO THE FACTUA     | L ACCUR          | ACY THEREOF.   | Jurisdiction Code |             |                                                    |            | Internal Agency Code            |

**ORIGINAL** SOUTH CAROLINA DPS AND DMV USE ONLY South Carolina
Uniform Traffic Collision Report
(For Investigating Officers)
Supplemental Bus & Truck Collision Report nended-Attach Copy of Original Page 2020564087 (Revised 04/2009) Route Category Auxiliary Date Time County **Accident Location** econdary 5-County 6-PP 0-Mainline 6-Connection 2-Alternate 7-Business 5-Spur 9-Other 1-Interstate 2-US Primary 3-SC Primary (Route Number and Name if Any) ON 564 11-23-2020 0908 / GARLINGTON RD 23 Access Control **IF THIS CRASH INCLUDES:** 

2- Full Acces Control

| Complete This Form Only II:                                               |                                                              |            |                                                                                                                                                                                                                                                                                                               |
|---------------------------------------------------------------------------|--------------------------------------------------------------|------------|---------------------------------------------------------------------------------------------------------------------------------------------------------------------------------------------------------------------------------------------------------------------------------------------------------------|
| One or More Qualifying Vehicle(s) was Involved                            |                                                              |            |                                                                                                                                                                                                                                                                                                               |
| One or More Qualifying Injuries/Fatalities was Susta                      |                                                              |            |                                                                                                                                                                                                                                                                                                               |
| One or More Disabled Vehicle(s) was <b>Towed Away</b> Fr                  | rom the Scene                                                |            |                                                                                                                                                                                                                                                                                                               |
| Total Number of Supplemental Forms Required for this Collision            | :                                                            | Ī          |                                                                                                                                                                                                                                                                                                               |
| Unit Number 02 FR-10 Number EE-434536                                     | _                                                            | -          |                                                                                                                                                                                                                                                                                                               |
| Carrier Information                                                       |                                                              | -          |                                                                                                                                                                                                                                                                                                               |
| Name: US FOODS                                                            |                                                              | _          |                                                                                                                                                                                                                                                                                                               |
| Address: 12301 CUMBERLAND RD                                              |                                                              | _          |                                                                                                                                                                                                                                                                                                               |
| City: FISHER State: I N Zi                                                | ip: 4 6                                                      | 0 3 8      | If "Yes", What Class of Hazardous Material (off placard/shipping papers)?  01- Class 1 (Explosives) 06- Class 6 (Poison/Infectious Substance) 02- Class 2 (Gases) 07- Class 7 (Radioactive) 03- Class 3 (Flammable Liquids) 08- Class 8 (Corrosives) 04- Class 4 (Flammable Solids) 09- Class 9 (Misc. Goods) |
| Identification Numbers                                                    |                                                              |            | 05- Class 5 (Oxidizing Substance) 10- No Placard                                                                                                                                                                                                                                                              |
| U.S. DOT 0 3 5 8 5 9 7 None = 0                                           |                                                              |            | 99- Other/Unknown/Hit and Run<br>If "YES", enter 4 digit HAZMAT ID (Look on placard/shipping papers)                                                                                                                                                                                                          |
| (4) Not in Co                                                             | ommerce - Other To<br>ommerce - Govern<br>eration/Not Specif | nent       | Did Hazardous Material Release from this Vehicle?                                                                                                                                                                                                                                                             |
| Carrier Type Is this vehicle a(n) (1) Interstate, (2) Intrastate Carrier? |                                                              |            | 1-Yes 2- No 3- Unknown/Hit and Run 2                                                                                                                                                                                                                                                                          |
| Was a Citation Issued to this Vehicle? 1- Yes                             | 2- No 3-                                                     | Pending 2  | Name of Agency Notified (In Case of Release)                                                                                                                                                                                                                                                                  |
| Investigator's Name Rank                                                  | Date                                                         |            | Reviewer's Name Rank                                                                                                                                                                                                                                                                                          |
| BROWN - P J                                                               | PO3                                                          | 11-24-2020 | Skyler Queen                                                                                                                                                                                                                                                                                                  |

|       |                           | ORIGINAL                                                                         |                                                         |                                                                                   |     |                     |                                                        |                                        |                |         |  |  |
|-------|---------------------------|----------------------------------------------------------------------------------|---------------------------------------------------------|-----------------------------------------------------------------------------------|-----|---------------------|--------------------------------------------------------|----------------------------------------|----------------|---------|--|--|
|       |                           | ROLINA DPS/OHS & DMV USE ONLY                                                    | Page # 1<br>Of: 1                                       | # SOUTH CAROLINA TRAFFIC COLLISION REPORT FORM TR-310 (Rev. 04/2016)              |     |                     | Amended - Attach Co<br>of Original Report<br>Corrected | Notified                               | Arrived<br>2 0 | E STATE |  |  |
| 64108 | C                         | ime of County 1 - Interstate ( Collision 2- US Primary  1 8 2 5 23 3- SC Primary | 5- County                                               | Collision Location (Rt. # / Name) (0-)Main Line 6-Conr 2-Alternate 7-Busin 5-Spur |     |                     | ΝE                                                     | (In) Near City or Town of:  GREENVILLE |                |         |  |  |
| 205   | Lane # / Dir.<br># Of N E |                                                                                  | 2- US Primary 5- County                                 | Base Intersection (Rt. #                                                          | 2-7 | Control of the same | Connection (<br>Business                               | GPS COORDINATES  DEGREES M             |                | ONDS    |  |  |
| 202   | 2 4 S (W<br>R.R. ld.      | From Ramp Only To                                                                | 3-SC Primary 6-Other 7-Ramp<br>1-Interstate 4-Secondary | 2 Second Intersection (R                                                          | 3.  | ******              | Other Lati                                             | tude 34                                | 49             | 31.08   |  |  |
|       |                           | N E 1-Entrance N E                                                               | 2- US Primary 5- County                                 | war                                                                               | 2-7 | Alternate 7         | -Business Lond                                         | oitude                                 | 1)             | 11      |  |  |

|       |                                                      | Ur                                | KIGINA            | 4L                                     |                              |                        |                                                                                                                                                                                                                                                                                                                                                                                                                                                                                                                                                                                                                                                                                                                                                                                                                                                                                                                                                                                                                                                                                                                                                                                                                                                                                                                                                                                                                                                                                                                                                                                                                                                                                                                                                                                                                                                                                                                                                                                                                                                                                                                                |                         |                               |                                                          |                                      |                  |        |             |
|-------|------------------------------------------------------|-----------------------------------|-------------------|----------------------------------------|------------------------------|------------------------|--------------------------------------------------------------------------------------------------------------------------------------------------------------------------------------------------------------------------------------------------------------------------------------------------------------------------------------------------------------------------------------------------------------------------------------------------------------------------------------------------------------------------------------------------------------------------------------------------------------------------------------------------------------------------------------------------------------------------------------------------------------------------------------------------------------------------------------------------------------------------------------------------------------------------------------------------------------------------------------------------------------------------------------------------------------------------------------------------------------------------------------------------------------------------------------------------------------------------------------------------------------------------------------------------------------------------------------------------------------------------------------------------------------------------------------------------------------------------------------------------------------------------------------------------------------------------------------------------------------------------------------------------------------------------------------------------------------------------------------------------------------------------------------------------------------------------------------------------------------------------------------------------------------------------------------------------------------------------------------------------------------------------------------------------------------------------------------------------------------------------------|-------------------------|-------------------------------|----------------------------------------------------------|--------------------------------------|------------------|--------|-------------|
|       | SOUTH CAROLINA DPS/OHS & DMV USE ONLY                |                                   |                   |                                        |                              | Page #<br>1<br>Of: 1   | SOUTH CAROI<br>TRAFFIC COLLISION RE<br>TR-310                                                                                                                                                                                                                                                                                                                                                                                                                                                                                                                                                                                                                                                                                                                                                                                                                                                                                                                                                                                                                                                                                                                                                                                                                                                                                                                                                                                                                                                                                                                                                                                                                                                                                                                                                                                                                                                                                                                                                                                                                                                                                  |                         | # Of<br>Units<br>6) <b>02</b> | Amended - A<br>of Original R<br>Corrected                |                                      | Notified<br>1932 | Arrive | ed<br>0 4 2 |
| _     |                                                      | Collision 2- US Primary 5- County |                   | Secondary<br>5- County<br>6- PP 7- Rai | y C 554 / CABLINGTON PD      |                        | The second secon | onnection Mi<br>usiness | les: Dir.<br>N E<br>S W       | GREEN                                                    | In) Near City or Town of:<br>ENVILLE |                  |        |             |
| 20205 | Lane # / Dir. Distance Offset Direction 1- Interstat |                                   |                   | 2- US Primar                           | 4- Secondary<br>5- County    | Base Intersection (Rt. | O-Main Line 6-Connection<br>2-Alternate 7-Business                                                                                                                                                                                                                                                                                                                                                                                                                                                                                                                                                                                                                                                                                                                                                                                                                                                                                                                                                                                                                                                                                                                                                                                                                                                                                                                                                                                                                                                                                                                                                                                                                                                                                                                                                                                                                                                                                                                                                                                                                                                                             |                         | GPS C                         | GPS COORDINATES 00 00' 00.00"<br>DEGREES MINUTES SECONDS |                                      |                  |        |             |
| 7     | 3 6 S<br>R.R. Id.                                    | W .03<br>From                     | Feet<br>Ramp Only | _                                      | 3-SC Primary<br>1-Interstate | 4- Secondary           | p Second Intersection                                                                                                                                                                                                                                                                                                                                                                                                                                                                                                                                                                                                                                                                                                                                                                                                                                                                                                                                                                                                                                                                                                                                                                                                                                                                                                                                                                                                                                                                                                                                                                                                                                                                                                                                                                                                                                                                                                                                                                                                                                                                                                          |                         | 02030000                      | 9-Other<br>6-Connection                                  | Latitude                             | 34               | 49     | 32.45       |
|       | l                                                    |                                   | - Entrance        | ΝE                                     | 2- US Primar                 | 5-County               | war                                                                                                                                                                                                                                                                                                                                                                                                                                                                                                                                                                                                                                                                                                                                                                                                                                                                                                                                                                                                                                                                                                                                                                                                                                                                                                                                                                                                                                                                                                                                                                                                                                                                                                                                                                                                                                                                                                                                                                                                                                                                                                                            | **                      | 2-Alternate                   | 7-Business                                               | Longitud                             | 0                |        | - 11        |

21207335 **ORIGINAL** SOUTH CAROLINA SOUTH CAROLINA DPS/OHS & DMV USE ONLY TRAFFIC COLLISION REPORT FORM py of Original 1444 1502 TR-310 (Rev. 04/2016) In Near City or Town of: 0-Main line 6- Connection Dir Date Time of 1 - Interstate 4 Secondary Collision Location (Rt. # / Name) Miles 2- Alternate 7- Business NF 2 - US Primary 5 - County 01-12-2021 1435 23 GREENVILLE 564 / GARLINGTON RD 0.75 s W 5- Spur 6 - PP 7 - Ramp 3 - SC Primary Direction 1 - Interstate 4 Secondary Main line 6 - Connectio GPS COORDINATES 00 00'00.00" Distance Offset Base Intersec ion (Rt # / Name) N (E) 2 - US Primary 5 - County 2 - Alternate 7 - Business Of 3 NF Mile EGREES MINUTES SECONDS 40 548 , ROPER MTN RD s w s (W) 3 - SC Primary 6 - Other 7 - Ramp 5 - Spur 9 - Other Latitude 34 50 10.61 1 - Interstate 4 Secondary Main line 6 - Connection R. R. Id To g Second Intersection (Rt. # / Name) Ramp Only 2 - US Primary 5 - County 2 - Alternate 7 - Business 0 N F 1 - Entrance NF 580 / DUBLIN RD Longitude 82 16 49.22 S W 3 - SC Primary 6 - Other 7 - Ramp S W 2-Exit 5 - Spur 9 - Other

548 / \$548

S W 3 - SC Primary 6 - Other 7 - Ramp

S W 2 - Exit

UNIT #1 WAS TRAVELING WEST ON SEC 564. UNIT #2 WAS TRAVELING EAST ON SEC 564, ATTEMPTING TO TURN LEFT INTO A PRIVATE DRIVE. UNIT #2 FAILED TO YIELD AND WAS STRUCK BY UNIT #1.

Longitue

5 - Spur 9 - Other

17

18.36

NOTICE - THE TR-310 IS FOR STATISTICAL REPORTING PURPOSES ONLY AND IS A REFLECTION OF THE OFFICER'S BEST KNOWLEDGE, OPINION AND BELIEF COVERING THE COLLISION BUT N WARRANT IS MADE AS THE FACTUAL ACCURACY THEREOF.