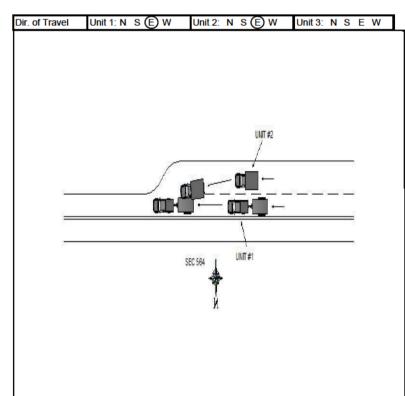

5 - Spur 9 - Other

S W 2-Exit

Unit 1 was traveling eastbound on Secondary 564. Unit 2 was turning left from Secondary 1142 onto Secondary 564. Unit 2, failing to yield right of way, struck unit 1 in the left