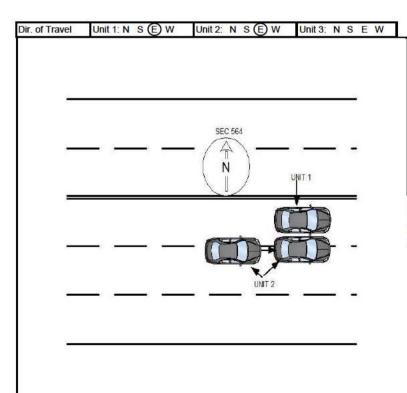

1152 / CHROME DR

2 - US Primary 5 - County

S W 3 - SC Primary 6 - Other 7 - Ramp

N F 1 - Entrance

S W 2-Exit

NF

UNITS 1 AND 2 WERE TRAVELING WEST ON S-564. UNIT 1 STOPPED FOR TRAFFIC. THE DRIVER OF UNIT 2, DRIVING TOO FAST FOR CONDITIONS, STRUCK UNIT 1.