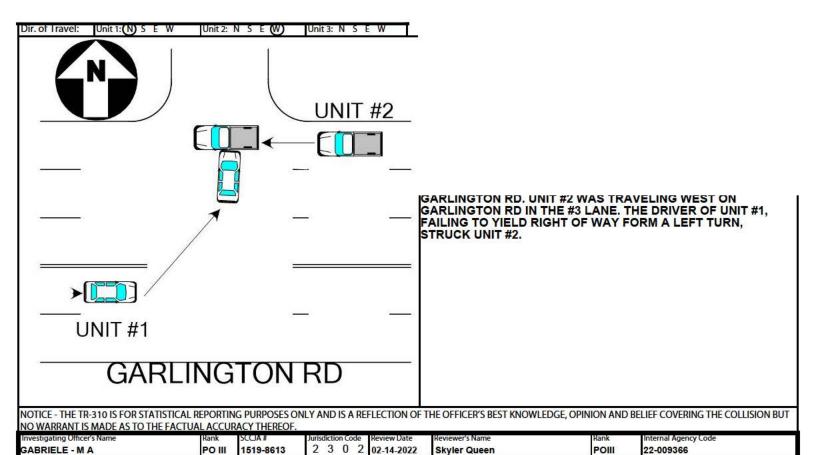

### **Interval Crashes by Interval**

MPT 4.22 to 4.42 (Stack #1)

Total Crashes: 28 Light: 23 Dark: 5 Dry: 25 Wet: 3 Fatalities: 0 Injuries: 4 PDO: 24

| OBS | Crash #  | Date     | Main   | MP   | Base   | Second  | BDO | Max Inj | Light | SFC | MAC   | Probable Cause           | Harmful Event          |
|-----|----------|----------|--------|------|--------|---------|-----|---------|-------|-----|-------|--------------------------|------------------------|
| 1   | 22507805 | 02/11/22 | S- 564 | 4.25 | SC 146 | I- 385  | 3   | 0       | day   | dry | Angle | Failure to Yield RoW     | Motor Unit (In Transpo |
| 2   | 21222591 | 03/14/21 | S- 564 | 4.25 | SC 146 | I- 385  | 4   | 0       | day   | dry | Angle | Unknown                  | Motor Unit (In Transpo |
| 3   | 21566802 | 10/12/21 | S- 564 | 4.25 | SC 146 | I- 385  | 6   | 0       | day   | dry | Angle | Failure to Yield RoW     | Motor Unit (In Transpo |
| 4   | 21577461 | 11/18/21 | S- 564 | 4.25 | SC 146 | I- 385  | 4   | 0       | day   | dry | Angle | Failure to Yield RoW     | Motor Unit (In Transpo |
| 5   | 20572795 | 12/31/20 | S- 564 | 4.25 | SC 146 | I- 385  | 3   | 0       | night | dry | RE    | Driving too Fast for Con | Motor Unit (Stopped)   |
| 6   | 22513267 | 03/02/22 | S- 564 | 4.26 | SC 146 | I- 385  | 6   | 0       | day   | dry | Angle | Failure to Yield RoW     | Motor Unit (In Transpo |
| 7   | 21512298 | 03/05/21 | S- 564 | 4.26 | SC 146 | I- 385  | 5   | 0       | day   | dry | Angle | Failure to Yield RoW     | Motor Unit (In Transpo |
| 8   | 22528571 | 05/05/22 | S- 564 | 4.26 | SC 146 | I- 385  | 11  | 0       | day   | dry | SS    | Improper Turn            | Motor Unit (Stopped)   |
| 9   | 21545174 | 07/17/21 | S- 564 | 4.26 | SC 146 | I- 385  | 10  | 0       | day   | dry | Angle | Failure to Yield RoW     | Motor Unit (In Transpo |
| 10  | 21556296 | 08/24/21 | S- 564 | 4.26 | SC 146 | I- 385  | 5   | 0       | day   | dry | Angle | Failure to Yield RoW     | Motor Unit (In Transpo |
| 11  | 21575404 | 11/12/21 | S- 564 | 4.26 | SC 146 | I- 385  | 11  | 1       | day   | dry | Angle | Failure to Yield RoW     | Motor Unit (Stopped)   |
| 12  | 21581507 | 12/06/21 | S- 564 | 4.26 | SC 146 | I- 385  | 6   | 0       | day   | dry | SS    | Improper Turn            | Motor Unit (Stopped)   |
| 13  | 22582814 | 12/06/22 | S- 564 | 4.26 | SC 146 | I- 385  | 11  | 0       | day   | wet | Angle | Failure to Yield RoW     | Motor Unit (In Transpo |
| 14  | 20569554 | 12/15/20 | S- 564 | 4.26 | SC 146 | I- 385  | 5   | 0       | night | dry | Angle | Improper Turn            | Motor Unit (Stopped)   |
| 15  | 21502256 | 01/15/21 | S- 564 | 4.27 | SC 146 | I- 385  | 11  | 0       | day   | dry | НО    | Failure to Yield RoW     | Motor Unit (In Transpo |
| 16  | 21506334 | 02/06/21 | S- 564 | 4.27 | SC 146 | I- 385  | 3   | 0       | day   | dry | RE    | Distracted/Inattention   | Motor Unit (Stopped)   |
| 17  | 20516050 | 03/13/20 | S- 564 | 4.27 | SC 146 | I- 385  | 8   | 0       | day   | dry | RE    | Driving too Fast for Con | Motor Unit (Stopped)   |
| 18  | 22552394 | 08/04/22 | S- 564 | 4.27 | SC 146 | I- 385  | 9   | 0       | day   | dry | НО    | Failure to Yield RoW     | Motor Unit (In Transpo |
| 19  | 21572719 | 10/29/21 | S- 564 | 4.27 | SC 146 | I- 385  | 16  | 1       | day   | dry | Angle | Failure to Yield RoW     | Motor Unit (In Transpo |
| 20  | 22502107 | 01/05/22 | S- 564 | 4.28 | SC 146 | I- 385  | 13  | 0       | night | dry | Angle | Failure to Yield RoW     | Motor Unit (In Transpo |
| 21  | 20564087 | 11/23/20 | S- 564 | 4.3  | SC 146 | I- 385  | 40  | 0       | day   | dry | SS    | Unknown                  | Motor Unit (In Transpo |
| 22  | 21267673 | 08/14/21 | S- 564 | 4.32 | I- 385 | SC 146  | 2   | 0       | day   | wet | SS    | Improper Lane use/change | Motor Unit (In Transpo |
| 23  | 20203185 | 01/15/20 | S- 564 | 4.33 | I- 385 | SC 146  | 1   | 1       | night | dry | SS    | Driving too Fast for Con | Cross Median/Center    |
| 24  | 20269397 | 09/21/20 | S- 564 | 4.34 | I- 385 | SC 146  | 7   | 0       | day   | dry | SS    | Improper Lane use/change | Motor Unit (In Transpo |
| 25  | 20206732 | 09/27/20 | S- 564 | 4.38 | I- 385 | SC 146  | 0   | 0       | night | wet | Angle | Other Improper Action    | Motor Unit (Parked)    |
| 26  | 22221837 | 03/11/22 | S- 564 | 4.4  | I- 385 | S- 1142 | 20  | 0       | day   | dry | Angle | Failure to Yield RoW     | Motor Unit (In Transpo |
| 27  | 20347594 | 11/21/20 | S- 564 | 4.4  | I- 385 | S- 1142 | 50  | 1       | day   | dry | ВІ    | Unknown                  | Motor Unit (Stopped)   |
| 28  | 21219708 | 03/02/21 | S- 564 | 4.41 | I- 385 | S- 1142 | 10  | 0       | day   | dry | Angle | Failure to Yield RoW     | Motor Unit (In Transpo |