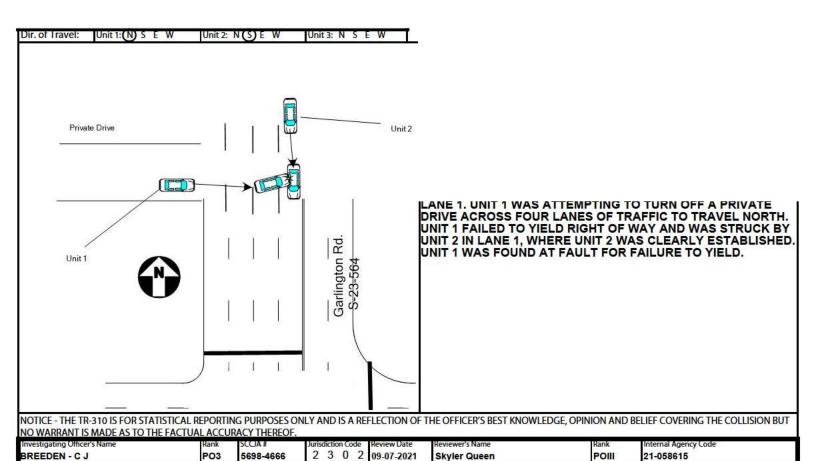

|                     | OKIG               | IIIAL                                          |                                                         |                                                                          |                                                  |                      |                            |                                                        |                                  |          |         |  |
|---------------------|--------------------|------------------------------------------------|---------------------------------------------------------|--------------------------------------------------------------------------|--------------------------------------------------|----------------------|----------------------------|--------------------------------------------------------|----------------------------------|----------|---------|--|
| SOUTH               | CAROLINA DPS/OHS & | DMV USE ONLY                                   | Page # 1 Of: 1                                          | SOUTH CAROLINA<br>TRAFFIC COLLISION REPORT FORM<br>TR-310 (Rev. 04/2016) |                                                  |                      | Unitsof Original           |                                                        | - Attach Copy<br>Report Notified |          | Arrived |  |
| Date<br>201-07-2020 | Collision 2        | - Interstate (<br>- US Primary<br>- SC Primary | 5- County<br>6- PP 7- Ramp 5 564                        | ion Location (Rt. # / Name) / GARLINGTON RD                              | 0-Main Line 6-Cor<br>2-Alternate 7-Bus<br>5-Spur | nnection Mi<br>iness | les: Dir.<br>N E<br>S W    | GREEN                                                  | Near City or                     | Town of: |         |  |
| Laile # / Dil       | NE (               |                                                | 1- Interstate 4- Secondary<br>2- US Primary 5- County   | Base Intersection (                                                      | ite a / realize/                                 | San San San S        | 6-Connection<br>7-Business | GPS COORDINATES 00 00' 00.00"  DEGREES MINUTES SECONDS |                                  |          |         |  |
| 1 2 S               | From Ramp          | Only To                                        | 3 SC Primary 6- Other 7- F<br>1 Interstate 4- Secondary | Marrip IL                                                                |                                                  | Spur<br>Main Line    | 9-Other<br>6-Connection    | Latitude                                               | 34                               | 49       | 31.04   |  |
|                     |                    | N E 1-Entrance N E                             | 2- US Primary 5- County                                 | wan                                                                      | 2                                                | 2-Alternate          | 7-Business                 | Lonaitud                                               |                                  | T.       | 11      |  |