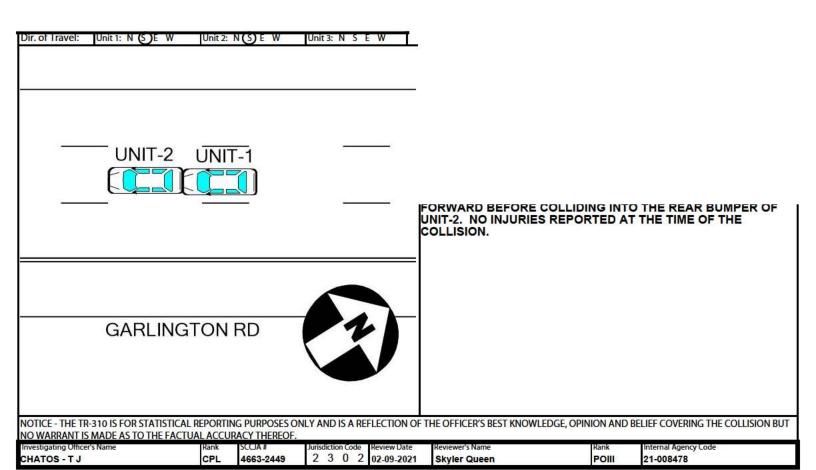

1152 / CHROME DR

2 - US Primary 5 - County

S W 3 - SC Primary 6 - Other 7 - Ramp

N F 1 - Entrance

S W 2-Exit

NF

UNITS 1 AND 2 WERE TRAVELING WEST ON S-564. UNIT 1 STOPPED FOR TRAFFIC. THE DRIVER OF UNIT 2, DRIVING TOO FAST FOR CONDITIONS, STRUCK UNIT 1.