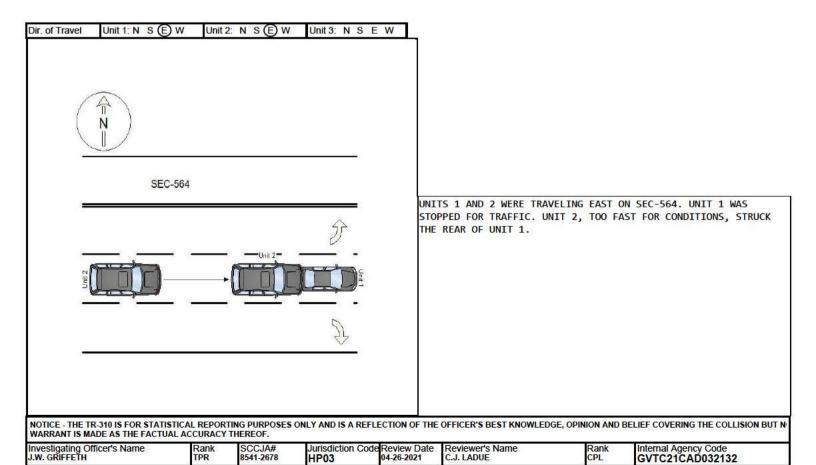

Investigating Officer's Name G.J. ELGIN

Rank CPL SCCJA# 8504-8205 HP03

Jurisdiction Code Review Date HP03 09-28-2020

Reviewer's Name THOMPSON, MW

Internal Agency Code GVTC20CAD100127 Rank CPL

20209349 **ORIGINAL** SOUTH CAROLINA SOUTH CAROLINA DPS/OHS & DMV USE ONLY TRAFFIC COLLISION REPORT FORM py of Original 1649 1714 TR-310 (Rev. 04/2016) In Near City or Town of: 0-Main line 6- Connection Dir Date Time of 1 - Interstate 4 Secondary Collision Location (Rt. # / Name) Miles 2- Alternate 7- Business N E 2 - US Primary 5 - County 09-22-2020 23 564 / GARLINGTON RD GREENVILLE SW 5- Spur 3 - SC Primary 6 - PP 7 - Ramp Direction 1 - Interstate 4 Secondary Main line 6 - Connectio GPS COORDINATES 00 00'00.00" Distance Offset Base Intersec ion (Rt # / Name) NE 2 - US Primary 5 - County 2 - Alternate 7 - Business Of 4 NF Miles EGREES MINUTES SECONDS 548, ROPER MOUNTAIN RD 0.17 s (W) s (M) 3 - SC Primary 6 - Other 7 - Ramp 5 - Spur 9 - Other 0 Latitude 34 50 7.71 1 - Interstate 4 Secondary Main line 6 - Connection R. R. Id Ramp Only To g Second Intersection (Rt. # / Name)

1152 / CHROME DR

2 - US Primary 5 - County

S W 3 - SC Primary 6 - Other 7 - Ramp

N F 1 - Entrance

S W 2-Exit

NF

UNITS 1 AND 2 WERE TRAVELING WEST ON S-564. UNIT 1 STOPPED FOR TRAFFIC. THE DRIVER OF UNIT 2, DRIVING TOO FAST FOR CONDITIONS, STRUCK UNIT 1.