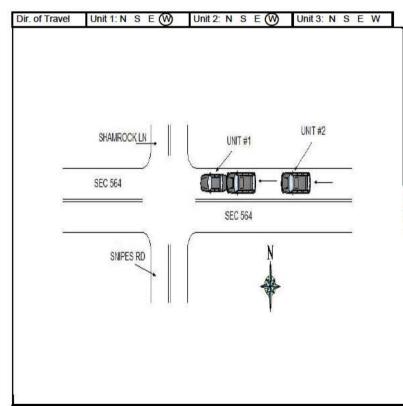

S W 2 - Exit

UNIT #1 WAS TRAVELING WEST ON SEC 564 STOPPED TO TURN SOUTH ONTO SNIPES RD. UNIT #2 WAS TRAVELING WEST ON SEC 564. DRIVER OF UNIT #2, DRIVING TOO FAST FOR CONDITIONS, STRUCK THE CENTER REAR OF UNIT #1 WITH THE CENTER FRONT.