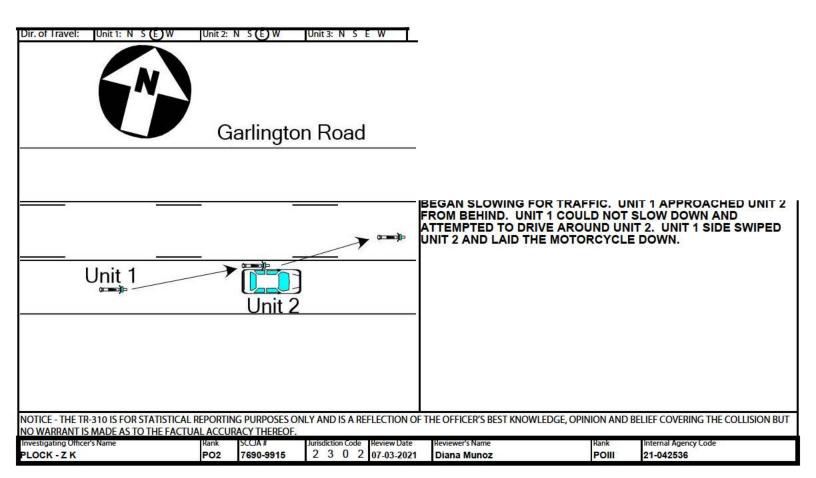

Investigating Officer's Name G.J. ELGIN

Rank CPL SCCJA# 8504-8205 HP03

Jurisdiction Code Review Date HP03 09-28-2020

Reviewer's Name THOMPSON, MW

Internal Agency Code GVTC20CAD100127 Rank CPL

20209349 **ORIGINAL** SOUTH CAROLINA SOUTH CAROLINA DPS/OHS & DMV USE ONLY TRAFFIC COLLISION REPORT FORM py of Original 1649 1714 TR-310 (Rev. 04/2016) In Near City or Town of: 0-Main line 6- Connection Dir Date Time of 1 - Interstate 4 Secondary Collision Location (Rt. # / Name) Miles 2- Alternate 7- Business N E 2 - US Primary 5 - County 09-22-2020 23 564 / GARLINGTON RD GREENVILLE SW 5- Spur 3 - SC Primary 6 - PP 7 - Ramp Direction 1 - Interstate 4 Secondary Main line 6 - Connectio GPS COORDINATES 00 00'00.00" Distance Offset Base Intersec ion (Rt # / Name) NE 2 - US Primary 5 - County 2 - Alternate 7 - Business Of 4 NF Miles EGREES MINUTES SECONDS 548, ROPER MOUNTAIN RD 0.17 s (W) s (M) 3 - SC Primary 6 - Other 7 - Ramp 5 - Spur 9 - Other 0 Latitude 34 50 7.71 1 - Interstate 4 Secondary Main line 6 - Connection R. R. Id Ramp Only To g Second Intersection (Rt. # / Name)