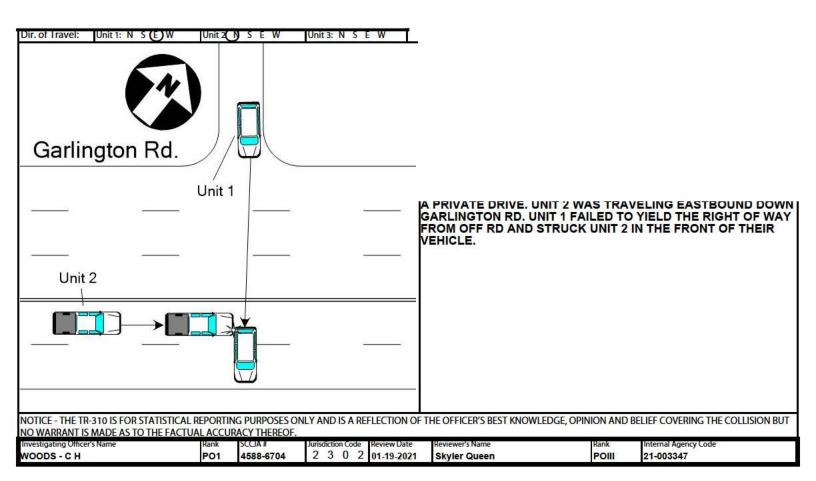

S W 2 - Exit

UNIT #1 WAS TRAVELING WEST ON SEC 564 STOPPED TO TURN SOUTH ONTO SNIPES RD. UNIT #2 WAS TRAVELING WEST ON SEC 564. DRIVER OF UNIT #2, DRIVING TOO FAST FOR CONDITIONS, STRUCK THE CENTER REAR OF UNIT #1 WITH THE CENTER FRONT.