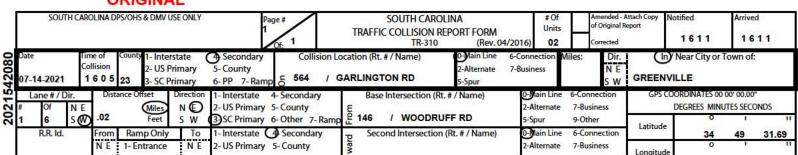

20206732 **ORIGINAL** SOUTH CAROLINA SOUTH CAROLINA DPS/OHS & DMV USE ONLY TRAFFIC COLLISION REPORT FORM py of Original 2226 2226 TR-310 (Rev. 04/2016) In Near City or Town of: 0-Main line 6- Connection Dir Date Time of 1 - Interstate 4 Secondary Collision Location (Rt. # / Name) Miles 2- Alternate 7- Business N E 2 - US Primary 5 - County 09-27-2020 23 564 / ROPER MOUNTAIN RD GREENVILLE 0.2 (S) W 5- Spur 3 - SC Primary 6 - PP 7 - Ramp 1 Interstate 4 - Secondary 2 - US Primary 5 - County Direction Main line 6 - Connectio GPS COORDINATES 00 00'00.00" Distance Offset Base Intersec ion (Rt # / Name) (N) E 2 - Alternate 7 - Business Of 2 (N) E EGREES MINUTES SECONDS 10 385 SW SW 3 - SC Primary 6 - Other 7 - Ramp 5 - Spur 9 - Other Latitude 34 49 38.63 1 - Interstate 4 - Secondary Main line 6 - Connection R. R. Id To Second Intersection (Rt. # / Name) Ramp Only N E 2 - US Primary 5 - County S W (3) SC Primary 6 - Other 7 - Ramp 2 - Alternate 7 - Business 0 N F 1 - Entrance 146 / WOODRUFF RD Longitude 17 35.84