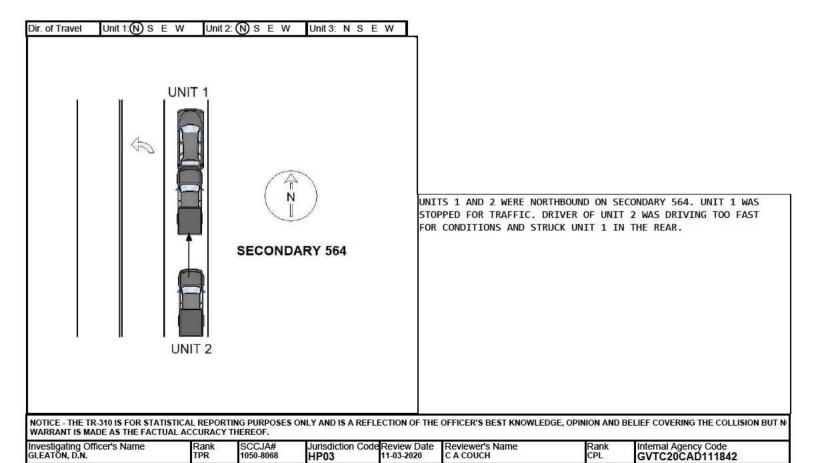

1152 / CHROME DR

2 - US Primary 5 - County

S W 3 - SC Primary 6 - Other 7 - Ramp

N F 1 - Entrance

S W 2-Exit

NF

UNITS 1 AND 2 WERE TRAVELING WEST ON S-564. UNIT 1 STOPPED FOR TRAFFIC. THE DRIVER OF UNIT 2, DRIVING TOO FAST FOR CONDITIONS, STRUCK UNIT 1.