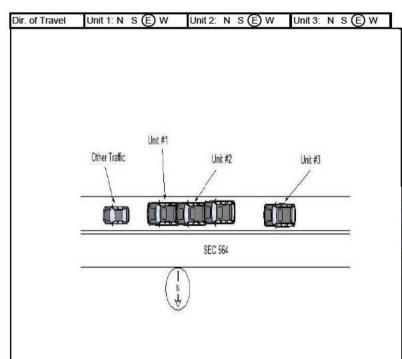

S W 2 - Exit

Unit #1 was traveling east on sec 564 stopped in traffic. Unit #2 was traveling east on sec 564 slowing for traffic. Unit #3 was traveling east on sec 564. Driver of unit #3, driving too fast for conditions, struck the center rear of unit #2 with the center front. After impact, unit #2 struck the center rear of unit #1 with the center front.