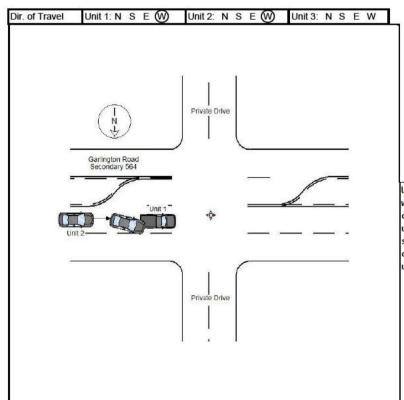

5 - Spur 9 - Other

S W 2-Exit

Unit 1 was traveling eastbound on Secondary 564. Unit 2 was turning left from Secondary 1142 onto Secondary 564. Unit 2, failing to yield right of way, struck unit 1 in the left