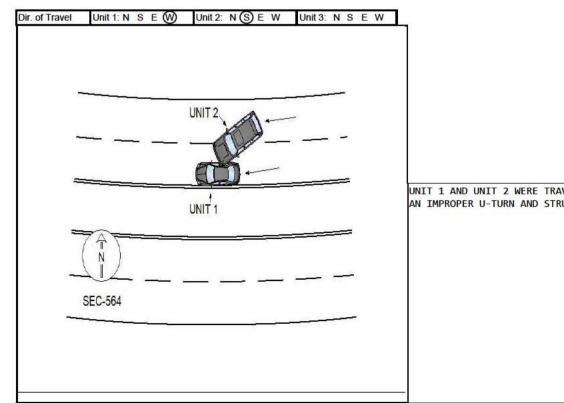

S W 3 - SC Primary 6 - Other 7 - Ramp

To

NF

Ramp Only

N F 1 - Entrance

S W 2 - Exit

R. R. Id

Unit # 2 was traveling north on SEC 546. Unit # 1 was traveling south on SEC 546. Unit # 1 was traveling too fast for conditions. Unit # 1 crossed left of center and struck unit # 2 on the left, front side.