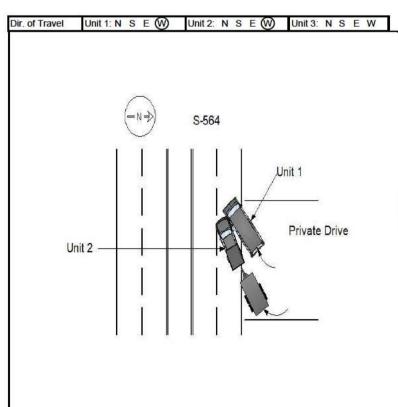

20219007 **ORIGINAL** SOUTH CAROLINA SOUTH CAROLINA DPS/OHS & DMV USE ONLY TRAFFIC COLLISION REPORT FORM py of Original 0812 0847 TR-310 (Rev. 04/2016) In Near City or Town of: 0-Main line 6- Connection Dir Date 1 - Interstate 4 Secondary Collision Location (Rt. # / Name) Miles 2- Alternate 7- Business N (E) 2 - US Primary 5 - County 01-27-2020 0803 23 564 / GARLINGTON RD GREENVILLE SW 5- Spur 3 - SC Primary 6 - PP 7 - Ramp Direction 1 - Interstate 4 Secondary Main line 6 - Connectio GPS COORDINATES 00 00'00.00" Distance Offset Base Intersec ion (Rt # / Name) N (E) 2 - US Primary 5 - County 2 - Alternate 7 - Business Of 3 EGREES MINUTES SECONDS 1142 , GARLINGTON RD 10 s w 3 - SC Primary 6 - Other 7 - Ramp SW 5 - Spur 9 - Other П Latitude 34 49 56.58 1 - Interstate 4 - Secondary Main line 6 - Connection R. R. Id To Second Intersection (Rt. # / Name) Ramp Only N E 2 - US Primary 5 - County S W (3) SC Primary 6 - Other 7 - Ramp 2 - Alternate 7 - Business 0 N F 1 - Entrance 146 / WOODRUFF RD Longitude 17 31.34

5 - Spur 9 - Other

S W 2-Exit

Unit 1 was traveling eastbound on Secondary 564. Unit 2 was turning left from Secondary 1142 onto Secondary 564. Unit 2, failing to yield right of way, struck unit 1 in the left