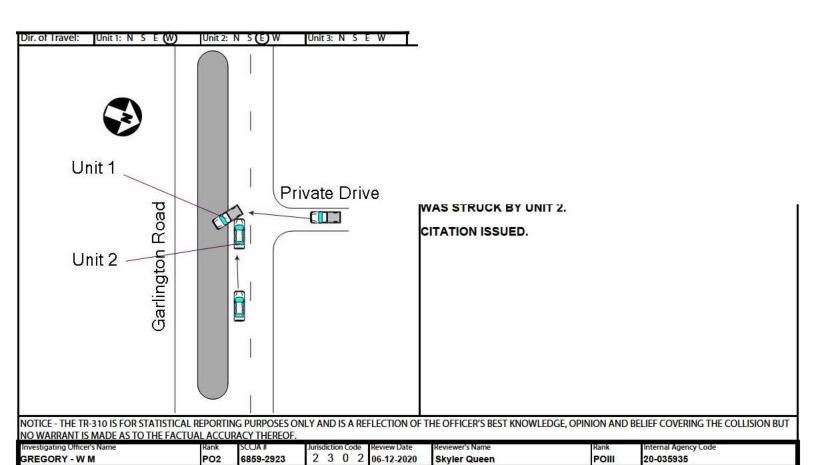

5 - Spur 9 - Other

S W 2-Exit

Unit 1 was traveling eastbound on Secondary 564. Unit 2 was turning left from Secondary 1142 onto Secondary 564. Unit 2, failing to yield right of way, struck unit 1 in the left