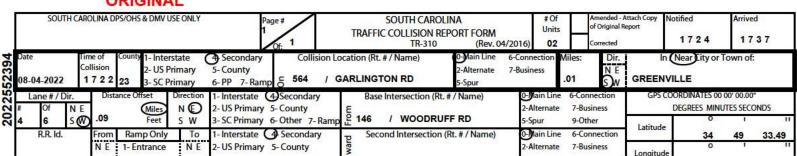

5 - Spur 9 - Other

S W 2-Exit

Unit 1 was traveling eastbound on Secondary 564. Unit 2 was turning left from Secondary 1142 onto Secondary 564. Unit 2, failing to yield right of way, struck unit 1 in the left