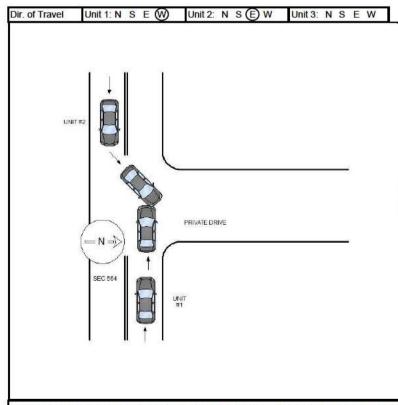

5 - Spur 9 - Other

S W 2-Exit

Unit 1 was traveling eastbound on Secondary 564. Unit 2 was turning left from Secondary 1142 onto Secondary 564. Unit 2, failing to yield right of way, struck unit 1 in the left