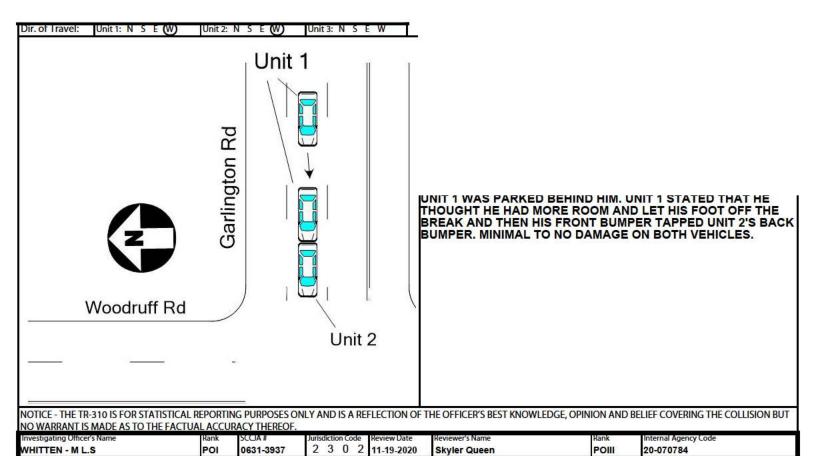

5 - Spur 9 - Other

S W 2 - Exit

UNIT 1 AND UNIT 2 WERE ON A CLOSED ROADWAY FOR CONSTRUCTION. UNIT 2 WAS PARKED. UNIT 1 IMPROPERLY BACKING, BACKED INTO UNIT 2 WITH AN OPEN COMPARTMENT DOOR CAUSING MINOR DAMAGE.

NOTICE - THE TR-310 IS FOR STATISTICAL REPORTING PURPOSES ONLY AND IS A REFLECTION OF THE OFFICER'S BEST KNOWLEDGE, OPINION AND BELIEF COVERING THE COLLISION BUT N WARRANT IS MADE AS THE FACTUAL ACCURACY THEREOF.