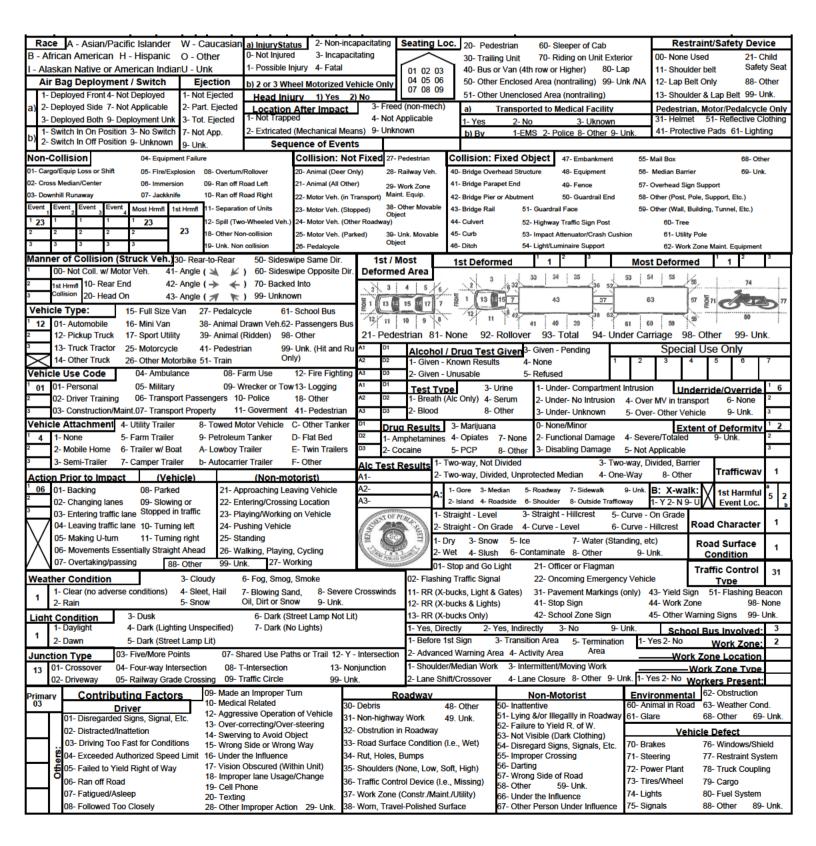

UNIT 1 WAS TRAVELING EAST ON SEC-564. A DEER CROSSED THE LANES OF TRAFFIC CAUSING UNIT 1 TO SWERVE AND AVOID IT. UNIT 1 MISSED THE DEER. UNIT 1'S DRIVER FRONT TIRE BROKE OFF AND THE ENGINE FELL FROM UNDER THE HOOD.