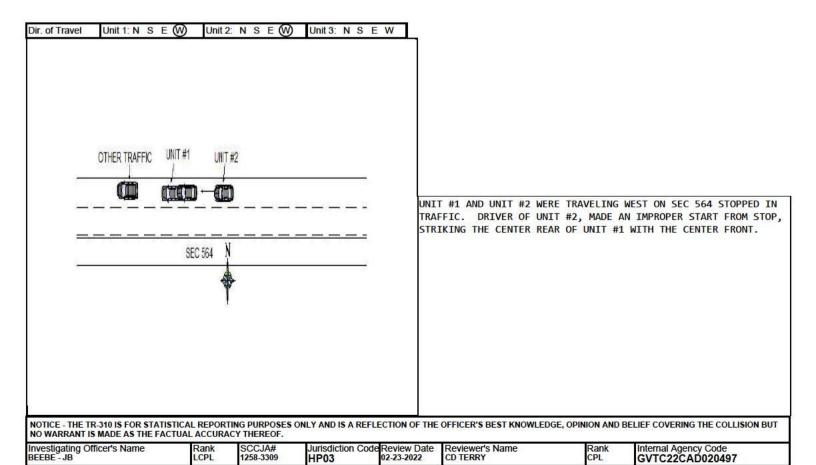

S W 2 - Exit

Unit #1 was traveling east on sec 564 stopped in traffic. Unit #2 was traveling east on sec 564 slowing for traffic. Unit #3 was traveling east on sec 564. Driver of unit #3, driving too fast for conditions, struck the center rear of unit #2 with the center front. After impact, unit #2 struck the center rear of unit #1 with the center front.