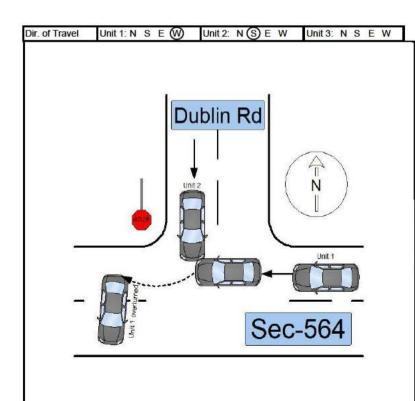

20223235 ORIGINAL - CORRECTED SOUTH CAROLINA SOUTH CAROLINA DPS/OHS & DMV USE ONLY TRAFFIC COLLISION REPORT FORM pv of Original 0811 0824 X TR-310 (Rev. 04/2016) 0-Main line 6- Connection In Near City or Town of: Date Time of 1 - Interstate Secondary Collision Location (Rt. # / Name) Miles Dir 2 - US Primary 5 - County 2- Alternate 7- Business N (E) 02-24-2020 23 GREENVILLE 564 / GARLINGTON RD s w 6 - PP 7 - Ramp 5- Spur 3 - SC Primary Main line 6 - Connectio Direction 1 - Interstate 4 Secondary GPS COORDINATES 00 00'00.00" Distance Offset Base Intersec ion (Rt # / Name) N (E) 2 - US Primary 5 - County 2 - Alternate 7 - Business Of 2 Miles EGREES MINUTES SECONDS 0.03 548, ROPER MTN RD 0 s w s (W 3 - SC Primary 6 - Other 7 - Ramp 5 - Spur 9 - Other Latitude 34 50 11.29 1 - Interstate 4 Secondary Main line 6 - Connection R. R. Id Τo Second Intersection (Rt. # / Name) Ramp Only 2 - Alternate 7 - Business 2 - US Primary 5 - County F 1 - Entrance N F 580 / DUBLIN RD Longitude 16 48.31 S W 3 - SC Primary 6 - Other 7 - Ramp 5 - Spur 9 - Other