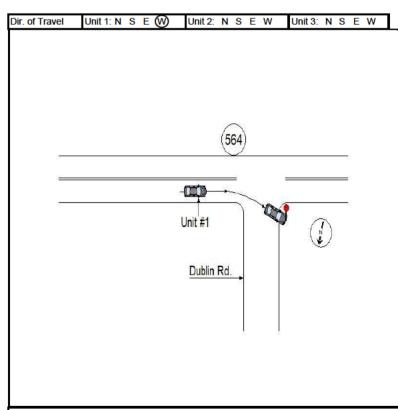

S W 2 - Exit

UNIT #1 WAS TRAVELING WEST ON SEC 564 STOPPED TO TURN SOUTH ONTO SNIPES RD. UNIT #2 WAS TRAVELING WEST ON SEC 564. DRIVER OF UNIT #2, DRIVING TOO FAST FOR CONDITIONS, STRUCK THE CENTER REAR OF UNIT #1 WITH THE CENTER FRONT.