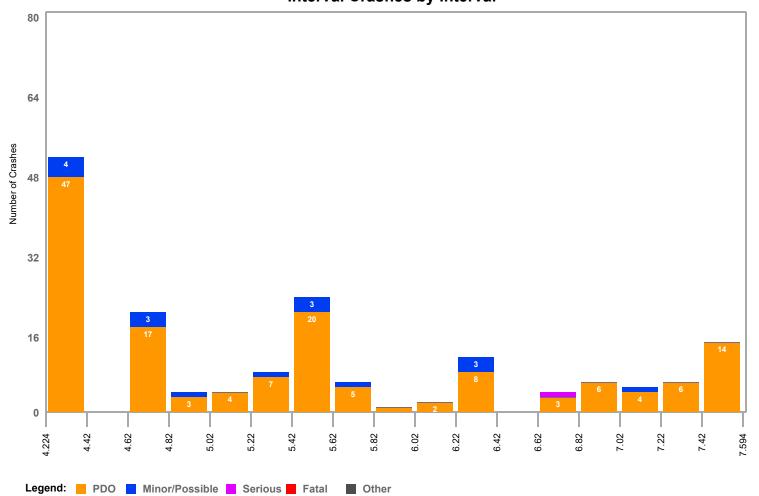

### **Interval Crashes by Interval**

MPT 4.22 to 4.42 (Stack #1)

Total Crashes: 28 Light: 23 Dark: 5 Dry: 25 Wet: 3 Fatalities: 0 Injuries: 4 PDO: 24

| OBS | Crash #  | Date     | Main   | MP   | Base   | Second  | BDO | Max Inj | Light | SFC | MAC   | Probable Cause           | Harmful Event          |
|-----|----------|----------|--------|------|--------|---------|-----|---------|-------|-----|-------|--------------------------|------------------------|
| 1   | 22507805 | 02/11/22 | S- 564 | 4.25 | SC 146 | I- 385  | 3   | 0       | day   | dry | Angle | Failure to Yield RoW     | Motor Unit (In Transpo |
| 2   | 21222591 | 03/14/21 | S- 564 | 4.25 | SC 146 | I- 385  | 4   | 0       | day   | dry | Angle | Unknown                  | Motor Unit (In Transpo |
| 3   | 21566802 | 10/12/21 | S- 564 | 4.25 | SC 146 | I- 385  | 6   | 0       | day   | dry | Angle | Failure to Yield RoW     | Motor Unit (In Transpo |
| 4   | 21577461 | 11/18/21 | S- 564 | 4.25 | SC 146 | I- 385  | 4   | 0       | day   | dry | Angle | Failure to Yield RoW     | Motor Unit (In Transpo |
| 5   | 20572795 | 12/31/20 | S- 564 | 4.25 | SC 146 | I- 385  | 3   | 0       | night | dry | RE    | Driving too Fast for Con | Motor Unit (Stopped)   |
| 6   | 22513267 | 03/02/22 | S- 564 | 4.26 | SC 146 | I- 385  | 6   | 0       | day   | dry | Angle | Failure to Yield RoW     | Motor Unit (In Transpo |
| 7   | 21512298 | 03/05/21 | S- 564 | 4.26 | SC 146 | I- 385  | 5   | 0       | day   | dry | Angle | Failure to Yield RoW     | Motor Unit (In Transpo |
| 8   | 22528571 | 05/05/22 | S- 564 | 4.26 | SC 146 | I- 385  | 11  | 0       | day   | dry | SS    | Improper Turn            | Motor Unit (Stopped)   |
| 9   | 21545174 | 07/17/21 | S- 564 | 4.26 | SC 146 | I- 385  | 10  | 0       | day   | dry | Angle | Failure to Yield RoW     | Motor Unit (In Transpo |
| 10  | 21556296 | 08/24/21 | S- 564 | 4.26 | SC 146 | I- 385  | 5   | 0       | day   | dry | Angle | Failure to Yield RoW     | Motor Unit (In Transpo |
| 11  | 21575404 | 11/12/21 | S- 564 | 4.26 | SC 146 | I- 385  | 11  | 1       | day   | dry | Angle | Failure to Yield RoW     | Motor Unit (Stopped)   |
| 12  | 21581507 | 12/06/21 | S- 564 | 4.26 | SC 146 | I- 385  | 6   | 0       | day   | dry | SS    | Improper Turn            | Motor Unit (Stopped)   |
| 13  | 22582814 | 12/06/22 | S- 564 | 4.26 | SC 146 | I- 385  | 11  | 0       | day   | wet | Angle | Failure to Yield RoW     | Motor Unit (In Transpo |
| 14  | 20569554 | 12/15/20 | S- 564 | 4.26 | SC 146 | I- 385  | 5   | 0       | night | dry | Angle | Improper Turn            | Motor Unit (Stopped)   |
| 15  | 21502256 | 01/15/21 | S- 564 | 4.27 | SC 146 | I- 385  | 11  | 0       | day   | dry | НО    | Failure to Yield RoW     | Motor Unit (In Transpo |
| 16  | 21506334 | 02/06/21 | S- 564 | 4.27 | SC 146 | I- 385  | 3   | 0       | day   | dry | RE    | Distracted/Inattention   | Motor Unit (Stopped)   |
| 17  | 20516050 | 03/13/20 | S- 564 | 4.27 | SC 146 | I- 385  | 8   | 0       | day   | dry | RE    | Driving too Fast for Con | Motor Unit (Stopped)   |
| 18  | 22552394 | 08/04/22 | S- 564 | 4.27 | SC 146 | I- 385  | 9   | 0       | day   | dry | НО    | Failure to Yield RoW     | Motor Unit (In Transpo |
| 19  | 21572719 | 10/29/21 | S- 564 | 4.27 | SC 146 | I- 385  | 16  | 1       | day   | dry | Angle | Failure to Yield RoW     | Motor Unit (In Transpo |
| 20  | 22502107 | 01/05/22 | S- 564 | 4.28 | SC 146 | I- 385  | 13  | 0       | night | dry | Angle | Failure to Yield RoW     | Motor Unit (In Transpo |
| 21  | 20564087 | 11/23/20 | S- 564 | 4.3  | SC 146 | I- 385  | 40  | 0       | day   | dry | SS    | Unknown                  | Motor Unit (In Transpo |
| 22  | 21267673 | 08/14/21 | S- 564 | 4.32 | I- 385 | SC 146  | 2   | 0       | day   | wet | SS    | Improper Lane use/change | Motor Unit (In Transpo |
| 23  | 20203185 | 01/15/20 | S- 564 | 4.33 | I- 385 | SC 146  | 1   | 1       | night | dry | SS    | Driving too Fast for Con | Cross Median/Center    |
| 24  | 20269397 | 09/21/20 | S- 564 | 4.34 | I- 385 | SC 146  | 7   | 0       | day   | dry | SS    | Improper Lane use/change | Motor Unit (In Transpo |
| 25  | 20206732 | 09/27/20 | S- 564 | 4.38 | I- 385 | SC 146  | 0   | 0       | night | wet | Angle | Other Improper Action    | Motor Unit (Parked)    |
| 26  | 22221837 | 03/11/22 | S- 564 | 4.4  | I- 385 | S- 1142 | 20  | 0       | day   | dry | Angle | Failure to Yield RoW     | Motor Unit (In Transpo |
| 27  | 20347594 | 11/21/20 | S- 564 | 4.4  | I- 385 | S- 1142 | 50  | 1       | day   | dry | ВІ    | Unknown                  | Motor Unit (Stopped)   |
| 28  | 21219708 | 03/02/21 | S- 564 | 4.41 | I- 385 | S- 1142 | 10  | 0       | day   | dry | Angle | Failure to Yield RoW     | Motor Unit (In Transpo |

MPT 4.62 to 4.82 (Stack #3)

Total Crashes: 20 Light: 12 Dark: 8 Dry: 15 Wet: 5 Fatalities: 0 Injuries: 3 PDO: 17

| овѕ | Crash #  | Date     | Main   | MP   | Base    | Second  | BDO | Max Inj | Light | SFC | MAC   | Probable Cause           | Harmful Event          |
|-----|----------|----------|--------|------|---------|---------|-----|---------|-------|-----|-------|--------------------------|------------------------|
| 29  | 22211747 | 02/03/22 | S- 564 | 4.64 | S- 1142 | S- 1112 | 10  | 1       | day   | wet | RE    | Driving too Fast for Con | Motor Unit (Stopped)   |
| 30  | 21244288 | 05/27/21 | S- 564 | 4.64 | S- 1142 | S- 1112 | 2   | 0       | day   | dry | RE    | Driving too Fast for Con | Motor Unit (Stopped)   |
| 31  | 22244035 | 06/07/22 | S- 564 | 4.64 | S- 1142 | S- 1112 | 6   | 0       | day   | dry | RE    | Driving too Fast for Con | Motor Unit (Stopped)   |
| 32  | 22247349 | 06/09/22 | S- 564 | 4.64 | S- 1142 | S- 1112 | 4   | 0       | day   | dry | RE    | Driving too Fast for Con | Motor Unit (Stopped)   |
| 33  | 22306117 | 12/08/22 | S- 564 | 4.64 | S- 1142 | S- 1112 | 9   | 0       | night | wet | RE    | Driving too Fast for Con | Motor Unit (Stopped)   |
| 34  | 21454690 | 11/22/21 | S- 564 | 4.69 | S- 1142 | S- 1112 | 1   | 1       | day   | dry | RE    | Driving too Fast for Con | Motor Unit (Stopped)   |
| 35  | 21540047 | 06/23/21 | S- 564 | 4.71 | S- 1112 | S- 1142 | 57  | 2       | night | dry | SS    | Driving too Fast for Con | Motor Unit (Stopped)   |
| 36  | 21450059 | 11/09/21 | S- 564 | 4.74 | S- 1112 | S- 1142 | 1   | 0       | day   | dry | RE    | Driving too Fast for Con | Motor Unit (Stopped)   |
| 37  | 21450060 | 11/09/21 | S- 564 | 4.74 | S- 1112 | S- 1142 | 1   | 0       | day   | dry | RE    | Driving too Fast for Con | Motor Unit (Stopped)   |
| 38  | 20217352 | 01/19/20 | S- 564 | 4.76 | S- 1112 | S- 548  | 1   | 0       | night | dry | RE    | Driving too Fast for Con | Motor Unit (Stopped)   |
| 39  | 20219007 | 01/27/20 | S- 564 | 4.76 | S- 1112 | S- 548  | 0   | 0       | day   | wet | Angle | Failure to Yield RoW     | Motor Unit (In Transpo |

MPT 4.62 to 4.82 (cont)

| овѕ | Crash #  | Date     | Main   | MP   | Base    | Second | BDO | Max Inj | Light | SFC | MAC   | Probable Cause           | Harmful Event          |
|-----|----------|----------|--------|------|---------|--------|-----|---------|-------|-----|-------|--------------------------|------------------------|
| 40  | 21214129 | 02/11/21 | S- 564 | 4.76 | S- 1112 | S- 548 | 2   | 0       | day   | wet | RE    | Driving too Fast for Con | Motor Unit (Stopped)   |
| 41  | 22213842 | 02/19/22 | S- 564 | 4.76 | S- 1112 | S- 548 | 3   | 0       | night | dry | Angle | Failure to Yield RoW     | Motor Unit (In Transpo |
| 42  | 22227118 | 03/30/22 | S- 564 | 4.76 | S- 1112 | S- 548 | 1   | 0       | night | dry | RE    | Unknown                  | Motor Unit (Parked)    |
| 43  | 22268365 | 08/24/22 | S- 564 | 4.76 | S- 1112 | S- 548 | 0   | 0       | night | dry | Angle | Failure to Yield RoW     | Motor Unit (In Transpo |
| 44  | 21291666 | 10/31/21 | S- 564 | 4.76 | S- 1112 | S- 548 | 1   | 0       | day   | dry | RE    | Other Improper Action    | Motor Unit (Stopped)   |
| 45  | 22312009 | 12/30/22 | S- 564 | 4.76 | S- 1112 | S- 548 | 0   | 0       | night | dry | Angle | Failure to Yield RoW     | Motor Unit (In Transpo |
| 46  | 22311791 | 12/30/22 | S- 564 | 4.76 | S- 1112 | S- 548 | 3   | 0       | night | dry | RE    | Driving too Fast for Con | Motor Unit (Stopped)   |
| 47  | 22255268 | 07/07/22 | S- 564 | 4.78 | S- 1112 | S- 548 | 3   | 0       | day   | wet | RE    | Driving too Fast for Con | Motor Unit (Stopped)   |
| 48  | 20351999 | 12/15/20 | S- 564 | 4.79 | S- 1112 | S- 548 | 19  | 0       | day   | dry | RE    | Driving too Fast for Con | Motor Unit (Stopped)   |

MPT 4.82 to 5.02 (Stack #4)

Total Crashes: 4 Light: 3 Dark: 1 Dry: 3 Wet: 1 Fatalities: 0 Injuries: 1 PDO: 3

| овѕ | Crash #  | Date     | Main   | MP   | Base    | Second | BDO | Max Inj | Light | SFC | MAC   | Probable Cause       | Harmful Event          |
|-----|----------|----------|--------|------|---------|--------|-----|---------|-------|-----|-------|----------------------|------------------------|
| 49  | 21286001 | 10/18/21 | S- 564 | 4.84 | S- 1112 | S- 548 | 9   | 0       | day   | dry | Angle | Failure to Yield RoW | Motor Unit (In Transpo |
| 50  | 22221890 | 03/25/22 | S- 564 | 4.88 | S- 1112 | S- 548 | 14  | 0       | night | dry | none  | Animal in Road       | Animal (Deer Only)     |
| 51  | 22304867 | 12/07/22 | S- 564 | 4.9  | S- 1112 | S- 548 | 15  | 2       | day   | wet | Angle | Failure to Yield RoW | Ran off Road Left      |
| 52  | 21208252 | 01/20/21 | S- 564 | 4.94 | S- 1112 | S- 548 | 35  | 0       | day   | dry | Angle | Failure to Yield RoW | Motor Unit (In Transpo |

MPT 5.02 to 5.22 (Stack #5)

Total Crashes: 4 Light: 3 Dark: 1 Dry: 4 Wet: 0 Fatalities: 0 Injuries: 0 PDO: 4

| OBS | Crash #  | Date     | Main   | MP   | Base    | Second  | BDO | Max Inj | Light | SFC | MAC  | Probable Cause           | Harmful Event          |
|-----|----------|----------|--------|------|---------|---------|-----|---------|-------|-----|------|--------------------------|------------------------|
| 53  | 21230246 | 04/09/21 | S- 564 | 5.02 | S- 1112 | S- 548  | 10  | 0       | day   | dry | none | Driving too Fast for Con | Utility Pole           |
| 54  | 22290384 | 11/13/22 | S- 564 | 5.13 | S- 548  | S- 1112 | 37  | 0       | night | dry | none | Animal in Road           | Animal (Deer Only)     |
| 55  | 22251505 | 06/23/22 | S- 564 | 5.18 | S- 548  | S- 1112 | 32  | 0       | day   | dry | SS   | Improper Lane use/change | Motor Unit (In Transpo |
| 56  | 22266868 | 08/20/22 | S- 564 | 5.21 | S- 548  | S- 1112 | 1   | 0       | day   | dry | SS   | Improper Lane use/change | Motor Unit (In Transpo |

MPT 5.22 to 5.42 (Stack #6)

Total Crashes: 7 Light: 4 Dark: 3 Dry: 5 Wet: 2 Fatalities: 0 Injuries: 0 PDO: 7

| овѕ | Crash #  | Date     | Main   | MP   | Base   | Second  | BDO | Max Inj | Light | SFC | MAC   | Probable Cause           | Harmful Event          |
|-----|----------|----------|--------|------|--------|---------|-----|---------|-------|-----|-------|--------------------------|------------------------|
| 57  | 20209349 | 09/22/20 | S- 564 | 5.31 | S- 548 | S- 1112 | 17  | 0       | day   | dry | RE    | Driving too Fast for Con | Motor Unit (Stopped)   |
| 58  | 22216925 | 02/25/22 | S- 564 | 5.34 | S- 548 | S- 1112 | 13  | 0       | night | dry | none  | Under the Influence      | Utility Pole           |
| 59  | 22303565 | 12/05/22 | S- 564 | 5.36 | S- 548 | S- 1112 | 11  | 0       | day   | wet | RE    | Driving too Fast for Con | Motor Unit (Stopped)   |
| 60  | 22203324 | 01/06/22 | S- 564 | 5.39 | S- 548 | S- 1112 | 7   | 0       | night | wet | RE    | Other Improper Action    | Motor Unit (Stopped)   |
| 61  | 21230160 | 04/16/21 | S- 564 | 5.4  | S- 548 | S- 1112 | 8   | 0       | day   | dry | SS    | Improper Turn            | Motor Unit (In Transpo |
| 62  | 22263909 | 08/09/22 | S- 564 | 5.41 | S- 548 | S- 1112 | 6   | 0       | day   | dry | SS    | Aggressive Operation     | Motor Unit (In Transpo |
| 63  | 21274626 | 09/26/21 | S- 564 | 5.41 | S- 548 | S- 1112 | 5   | 0       | night | dry | Angle | Improper Turn            | Motor Unit (In Transpo |

MPT 5.42 to 5.62 (Stack #7)

Total Crashes: 24 Light: 17 Dark: 7 Dry: 22 Wet: 2 Fatalities: 0 Injuries: 4 PDO: 20

| OBS | Crash #  | Date     | Main   | MP   | Base   | Second  | BDO | Max Inj | Light | SFC | MAC  | Probable Cause           | Harmful Event          |
|-----|----------|----------|--------|------|--------|---------|-----|---------|-------|-----|------|--------------------------|------------------------|
| 64  | 21294024 | 11/07/21 | S- 564 | 5.42 | S- 548 | S- 1112 | 5   | 1       | night | dry | none | Driving too Fast for Con | Other (Wall, Building, |
| 65  | 22216865 | 02/22/22 | S- 564 | 5.44 | S- 548 | S- 1112 | 3   | 1       | night | dry | RE   | Other Improper Action    | Motor Unit (Stopped)   |
| 66  | 21280942 | 10/01/21 | S- 564 | 5.44 | S- 548 | S- 1112 | 3   | 0       | day   | dry | SS   | Improper Lane use/change | Motor Unit (In Transpo |
| 67  | 22298219 | 11/21/22 | S- 564 | 5.45 | S- 548 | S- 1112 | 2   | 0       | day   | dry | RE   | Other Improper Action    | Motor Unit (Stopped)   |

MPT 5.42 to 5.62 (cont)

| овѕ | Crash #  | Date     | Main   | MP   | Base   | Second  | BDO | Max Inj | Light | SFC | MAC   | Probable Cause           | Harmful Event          |
|-----|----------|----------|--------|------|--------|---------|-----|---------|-------|-----|-------|--------------------------|------------------------|
| 68  | 20354540 | 12/17/20 | S- 564 | 5.45 | S- 548 | S- 1112 | 1   | 0       | night | dry | ВІ    | Unknown                  | Motor Unit (Stopped)   |
| 69  | 22200000 | 01/05/22 | S- 564 | 5.46 | S- 548 | S- 580  | 7   | 0       | night | dry | RE    | Other Improper Action    | Motor Unit (Stopped)   |
| 70  | 21207335 | 01/12/21 | S- 564 | 5.46 | S- 548 | S- 580  | 0   | 0       | day   | dry | RE    | Other Improper Action    | Motor Unit (Stopped)   |
| 71  | 20223235 | 02/24/20 | S- 564 | 5.46 | S- 548 | S- 580  | 3   | 0       | day   | dry | Angle | Improper Lane use/change | Motor Unit (In Transpo |
| 72  | 20221354 | 03/04/20 | S- 564 | 5.46 | S- 548 | S- 580  | 1   | 1       | day   | dry | Angle | Other Improper Action    | Motor Unit (In Transpo |
| 73  | 21222983 | 03/18/21 | S- 564 | 5.46 | S- 548 | S- 580  | 0   | 0       | night | wet | RE    | Other Improper Action    | Motor Unit (Stopped)   |
| 74  | 21224725 | 03/24/21 | S- 564 | 5.46 | S- 548 | S- 580  | 10  | 0       | day   | dry | RE    | Driving too Fast for Con | Motor Unit (Stopped)   |
| 75  | 22240091 | 05/17/22 | S- 564 | 5.46 | S- 548 | S- 1112 | 1   | 0       | day   | dry | RE    | Other Improper Action    | Motor Unit (Stopped)   |
| 76  | 21242776 | 05/26/21 | S- 564 | 5.46 | S- 548 | S- 580  | 20  | 0       | day   | dry | SS    | Failure to Yield RoW     | Motor Unit (In Transpo |
| 77  | 21250413 | 06/16/21 | S- 564 | 5.46 | S- 548 | S- 580  | 3   | 0       | day   | dry | RE    | Other Improper Action    | Motor Unit (Stopped)   |
| 78  | 21255123 | 07/03/21 | S- 564 | 5.46 | S- 548 | S- 580  | 0   | 0       | day   | dry | Angle | Unknown                  | Motor Unit (In Transpo |
| 79  | 21260880 | 07/21/21 | S- 564 | 5.46 | S- 548 | S- 1112 | 0   | 0       | day   | dry | SS    | Driving too Fast for Con | Motor Unit (Stopped)   |
| 80  | 20264500 | 08/28/20 | S- 564 | 5.46 | S- 548 | S- 580  | 1   | 0       | day   | dry | RE    | Driving too Fast for Con | Motor Unit (Stopped)   |
| 81  | 21286206 | 10/18/21 | S- 564 | 5.46 | S- 548 | S- 580  | 0   | 1       | night | dry | none  | Medical Related          | Embankment             |
| 82  | 20265414 | 10/26/20 | S- 564 | 5.46 | S- 548 | S- 580  | 3   | 0       | day   | dry | Angle | Other Improper Action    | Motor Unit (In Transpo |
| 83  | 22285916 | 11/14/22 | S- 564 | 5.52 | S- 548 | S- 580  | 5   | 0       | night | dry | RE    | Following too Closely    | Motor Unit (In Transpo |
| 84  | 21276364 | 09/21/21 | S- 564 | 5.53 | S- 548 | S- 580  | 14  | 0       | day   | wet | Angle | Other Improper Action    | Motor Unit (In Transpo |
| 85  | 21262329 | 08/24/21 | S- 564 | 5.54 | S- 548 | S- 580  | 1   | 0       | day   | dry | Angle | Improper Lane use/change | Motor Unit (In Transpo |
| 86  | 22250827 | 06/30/22 | S- 564 | 5.56 | S- 548 | S- 580  | 8   | 0       | day   | dry | RE    | Other Improper Action    | Motor Unit (Stopped)   |
| 87  | 20265538 | 08/28/20 | S- 564 | 5.6  | S- 580 | S- 548  | 8   | 0       | day   | dry | UNK   | Unknown                  | Motor Unit (Stopped)   |

MPT 5.62 to 5.82 (Stack #8)

Total Crashes: 6 Light: 3 Dark: 3 Dry: 4 Wet: 2 Fatalities: 0 Injuries: 1 PDO: 5

| овѕ | Crash #  | Date     | Main   | MP   | Base   | Second | BDO | Max Inj | Light | SFC | MAC   | Probable Cause           | Harmful Event          |
|-----|----------|----------|--------|------|--------|--------|-----|---------|-------|-----|-------|--------------------------|------------------------|
| 88  | 21220268 | 03/12/21 | S- 564 | 5.64 | S- 580 | S- 548 | 5   | 0       | day   | dry | Angle | Improper Lane use/change | Motor Unit (In Transpo |
| 89  | 22296014 | 11/10/22 | S- 564 | 5.66 | S- 580 | S- 548 | 1   | 0       | night | wet | RE    | Other Improper Action    | Motor Unit (Stopped)   |
| 90  | 21215639 | 02/15/21 | S- 564 | 5.68 | S- 580 | S- 548 | 0   | 0       | day   | wet | RE    | Driving too Fast for Con | Motor Unit (In Transpo |
| 91  | 22305577 | 11/30/22 | S- 564 | 5.68 | S- 580 | S- 548 | 2   | 0       | night | dry | RE    | Driving too Fast for Con | Motor Unit (Stopped)   |
| 92  | 22221836 | 03/11/22 | S- 564 | 5.7  | S- 580 | S- 548 | 0   | 1       | day   | dry | RE    | Driving too Fast for Con | Motor Unit (In Transpo |
| 93  | 22238144 | 05/07/22 | S- 564 | 5.7  | S- 580 | S- 548 | 0   | 0       | night | dry | Angle | Driving too Fast for Con | Overturn/Rollover      |

MPT 5.82 to 6.02 (Stack #9)

Total Crashes: 1 Light: 1 Dark: 0 Dry: 1 Wet: 0 Fatalities: 0 Injuries: 0 PDO: 1

| OBS | Crash #  | Date     | Main   | MP   | Base    | Second  | BDO | Max Inj | Light | SFC | MAC | Probable Cause           | Harmful Event          |
|-----|----------|----------|--------|------|---------|---------|-----|---------|-------|-----|-----|--------------------------|------------------------|
| 94  | 21284694 | 10/14/21 | S- 564 | 5.96 | L- 8790 | L- 5710 | 20  | 0       | day   | dry | RE  | Driving too Fast for Con | Motor Unit (In Transpo |

MPT 6.02 to 6.22 (Stack #10)

Total Crashes: 2 Light: 0 Dark: 2 Dry: 2 Wet: 0 Fatalities: 0 Injuries: 0 PDO: 2

| овѕ | Crash #  | Date     | Main   | MP   | Base    | Second  | BDO | Max Inj | Light | SFC | MAC  | Probable Cause           | Harmful Event        |
|-----|----------|----------|--------|------|---------|---------|-----|---------|-------|-----|------|--------------------------|----------------------|
| 95  | 20270703 | 09/19/20 | S- 564 | 6.06 | L- 8790 | L- 5710 | 20  | 0       | night | dry | none | Unknown                  | Culvert              |
| 96  | 20355179 | 12/29/20 | S- 564 | 6.08 | L- 2113 | L- 8790 | 26  | 0       | night | dry | RE   | Driving too Fast for Con | Motor Unit (Stopped) |

MPT 6.22 to 6.42 (Stack #11 )

Total Crashes: 11 Light: 7 Dark: 4 Dry: 9 Wet: 2 Fatalities: 0 Injuries: 3 PDO: 8

| OBS | Crash #  | Date     | Main   | MP   | Base    | Second  | BDO | Max Inj | Light | SFC | MAC  | Probable Cause         | Harmful Event |
|-----|----------|----------|--------|------|---------|---------|-----|---------|-------|-----|------|------------------------|---------------|
| 97  | 22302577 | 12/23/22 | S- 564 | 6.26 | L- 2113 | L- 8790 | 4   | 0       | night | dry | none | Obstruction in Roadway | Tree          |

MPT 6.22 to 6.42 (cont)

| овѕ | Crash #  | Date     | Main   | MP   | Base    | Second  | BDO | Max Inj | Light | SFC | MAC   | Probable Cause            | Harmful Event          |
|-----|----------|----------|--------|------|---------|---------|-----|---------|-------|-----|-------|---------------------------|------------------------|
| 98  | 20217355 | 01/22/20 | S- 564 | 6.29 | L- 2113 | L- 1582 | 0   | 1       | night | dry | RE    | Driving too Fast for Con  | Motor Unit (Stopped)   |
| 99  | 21209286 | 01/25/21 | S- 564 | 6.29 | L- 2113 | L- 1582 | 0   | 0       | day   | wet | RE    | Unknown                   | Motor Unit (In Transpo |
| 100 | 20203064 | 02/03/20 | S- 564 | 6.29 | L- 2113 | L- 1582 | 2   | 0       | day   | dry | RE    | Driving too Fast for Con  | Motor Unit (In Transpo |
| 101 | 22236829 | 05/02/22 | S- 564 | 6.29 | L- 2113 | L- 1582 | 0   | 2       | day   | dry | Angle | Disregarded Signs/Signals | Motor Unit (In Transpo |
| 102 | 21276117 | 09/15/21 | S- 564 | 6.29 | L- 2113 | L- 1582 | 0   | 0       | day   | dry | Angle | Failure to Yield RoW      | Motor Unit (In Transpo |
| 103 | 22216058 | 02/18/22 | S- 564 | 6.3  | L- 2113 | L- 1582 | 0   | 0       | day   | dry | Angle | Failure to Yield RoW      | Motor Unit (In Transpo |
| 104 | 21241047 | 05/19/21 | S- 564 | 6.3  | L- 2113 | L- 1582 | 0   | 1       | day   | dry | Angle | Driving too Fast for Con  | Motor Unit (In Transpo |
| 105 | 22278684 | 10/07/22 | S- 564 | 6.3  | L- 2113 | L- 1582 | 0   | 0       | day   | dry | Angle | Failure to Yield RoW      | Motor Unit (In Transpo |
| 106 | 21450822 | 11/16/21 | S- 564 | 6.32 | L- 2113 | L- 1582 | 2   | 0       | night | dry | none  | Animal in Road            | Animal (Deer Only)     |
| 107 | 20352793 | 12/31/20 | S- 564 | 6.36 | L- 2113 | L- 1582 | 37  | 0       | night | wet | none  | Animal in Road            | Equipment Failure      |

MPT 6.62 to 6.82 (Stack #13)

Total Crashes: 4 Light: 3 Dark: 1 Dry: 3 Wet: 1 Fatalities: 0 Injuries: 1 PDO: 3

| овѕ | Crash #  | Date     | Main   | MP   | Base    | Second  | BDO | Max Inj | Light | SFC | MAC   | Probable Cause           | Harmful Event          |
|-----|----------|----------|--------|------|---------|---------|-----|---------|-------|-----|-------|--------------------------|------------------------|
| 108 | 21212279 | 02/07/21 | S- 564 | 6.66 | L- 2397 | L- 514  | 0   | 0       | day   | dry | Angle | Failure to Yield RoW     | Motor Unit (In Transpo |
| 109 | 22239525 | 05/11/22 | S- 564 | 6.66 | L- 2397 | L- 5710 | 30  | 0       | day   | dry | none  | Other (roadway)          | Other (fixed)          |
| 110 | 20256585 | 07/30/20 | S- 564 | 6.68 | L- 2397 | L- 514  | 3   | 0       | day   | dry | none  | Driving too Fast for Con | Other (Post, Pole, Sup |
| 111 | 21283087 | 10/08/21 | S- 564 | 6.69 | L- 2397 | L- 514  | 5   | 3       | night | wet | НО    | Wrong side or Wrong Way  | Cross Median/Center    |

MPT 6.82 to 7.02 (Stack #14)

Total Crashes: 6 Light: 4 Dark: 2 Dry: 5 Wet: 1 Fatalities: 0 Injuries: 0 PDO: 6

| овѕ | Crash #  | Date     | Main   | MP   | Base    | Second  | BDO | Max Inj | Light | SFC | MAC  | Probable Cause           | Harmful Event          |
|-----|----------|----------|--------|------|---------|---------|-----|---------|-------|-----|------|--------------------------|------------------------|
| 112 | 22246969 | 06/07/22 | S- 564 | 6.85 | L- 514  | L- 1582 | 1   | 0       | day   | dry | none | Unknown                  | Other (fixed)          |
| 113 | 21222287 | 03/16/21 | S- 564 | 6.86 | L- 514  | L- 1390 | 10  | 0       | night | wet | none | Under the Influence      | Tree                   |
| 114 | 21276518 | 09/18/21 | S- 564 | 6.86 | L- 514  | L- 1390 | 3   | 0       | night | dry | none | Driving too Fast for Con | Ditch                  |
| 115 | 22256598 | 07/13/22 | S- 564 | 6.9  | L- 514  | L- 1390 | 1   | 0       | day   | dry | RE   | Driving too Fast for Con | Motor Unit (In Transpo |
| 116 | 22224965 | 03/23/22 | S- 564 | 6.98 | L- 1390 | L- 514  | 1   | 0       | day   | dry | none | Driving too Fast for Con | Highway Traffic Sign P |
| 117 | 21294844 | 11/09/21 | S- 564 | 7.01 | L- 1390 | S- 1078 | 50  | 0       | day   | dry | none | Driving too Fast for Con | Other (fixed)          |

MPT 7.02 to 7.22 (Stack #15)

Total Crashes: 5 Light: 4 Dark: 1 Dry: 4 Wet: 1 Fatalities: 0 Injuries: 1 PDO: 4

| овѕ | Crash #  | Date     | Main   | MP   | Base    | Second  | BDO | Max Inj | Light | SFC | MAC  | Probable Cause           | Harmful Event          |
|-----|----------|----------|--------|------|---------|---------|-----|---------|-------|-----|------|--------------------------|------------------------|
| 118 | 21259056 | 07/17/21 | S- 564 | 7.09 | L- 1390 | S- 1078 | 20  | 0       | day   | dry | none | Driving too Fast for Con | Other (Post, Pole, Sup |
| 119 | 21235281 | 05/06/21 | S- 564 | 7.1  | L- 1390 | S- 1078 | 0   | 0       | day   | dry | НО   | Failure to Yield RoW     | Motor Unit (In Transpo |
| 120 | 22244590 | 05/28/22 | S- 564 | 7.1  | L- 1390 | S- 1078 | 2   | 0       | night | dry | none | Animal in Road           | Guardrail End          |
| 121 | 22242950 | 05/23/22 | S- 564 | 7.2  | S- 1078 | L- 1390 | 13  | 1       | day   | wet | RE   | Driving too Fast for Con | Motor Unit (In Transpo |
| 122 | 21455684 | 11/25/21 | S- 564 | 7.2  | S- 1078 | L- 1390 | 23  | 0       | day   | dry | none | Animal in Road           | Animal (Deer Only)     |

MPT 7.22 to 7.42 (Stack #16)

Total Crashes: 6 Light: 4 Dark: 2 Dry: 5 Wet: 1 Fatalities: 0 Injuries: 0 PDO: 6

| OBS | Crash #  | Date     | Main   | MP   | Base    | Second  | BDO | Max Inj | Light | SFC | MAC  | Probable Cause         | Harmful Event        |
|-----|----------|----------|--------|------|---------|---------|-----|---------|-------|-----|------|------------------------|----------------------|
| 123 | 21234240 | 04/24/21 | S- 564 | 7.25 | S- 1078 | L- 1390 | 30  | 0       | night | dry | none | Animal in Road         | Animal (Deer Only)   |
| 124 | 21234241 | 04/24/21 | S- 564 | 7.25 | S- 1078 | L- 1390 | 30  | 0       | night | dry | RE   | Distracted/Inattention | Motor Unit (Parked)  |
| 125 | 21234008 | 04/27/21 | S- 564 | 7.28 | S- 1078 | L- 1390 | 10  | 0       | day   | dry | ВІ   | Other Improper Action  | Motor Unit (Stopped) |

MPT 7.22 to 7.42 (cont)

| овѕ | Crash #  | Date     | Main   | MP   | Base    | Second  | BDO | Max Inj | Light | SFC | MAC  | Probable Cause           | Harmful Event          |
|-----|----------|----------|--------|------|---------|---------|-----|---------|-------|-----|------|--------------------------|------------------------|
| 126 | 20337792 | 10/28/20 | S- 564 | 7.33 | S- 1078 | L- 1390 | 28  | 0       | day   | wet | none | Driving too Fast for Con | Guardrail Face         |
| 127 | 20246402 | 06/20/20 | S- 564 | 7.37 | S- 1078 | L- 1390 | 0   | 0       | day   | dry | RE   | Driving too Fast for Con | Motor Unit (In Transpo |
| 128 | 20338736 | 10/29/20 | S- 564 | 7.37 | S- 1078 | L- 1390 | 50  | 0       | day   | dry | RE   | Driving too Fast for Con | Motor Unit (Stopped)   |

MPT 7.42 to 7.62 (Stack #17)

Total Crashes: 14 Light: 12 Dark: 2 Dry: 14 Wet: 0 Fatalities: 0 Injuries: 0 PDO: 14

| OBS | Crash #  | Date     | Main   | MP   | Base   | Second  | BDO | Max Inj | Light | SFC | MAC   | Probable Cause            | Harmful Event          |
|-----|----------|----------|--------|------|--------|---------|-----|---------|-------|-----|-------|---------------------------|------------------------|
| 129 | 20202475 | 01/06/20 | S- 564 | 7.47 | S- 999 | S- 1078 | 10  | 0       | day   | dry | RE    | Driving too Fast for Con  | Motor Unit (Stopped)   |
| 130 | 22208600 | 01/24/22 | S- 564 | 7.52 | S- 999 | S- 492  | 1   | 0       | night | dry | RE    | Driving too Fast for Con  | Motor Unit (In Transpo |
| 131 | 22298025 | 12/03/22 | S- 564 | 7.53 | S- 999 | S- 492  | 6   | 0       | day   | dry | Angle | Failure to Yield RoW      | Motor Unit (In Transpo |
| 132 | 20352000 | 12/15/20 | S- 564 | 7.53 | S- 999 | S- 492  | 100 | 0       | day   | dry | RE    | Driving too Fast for Con  | Motor Unit (In Transpo |
| 133 | 20227431 | 03/10/20 | S- 564 | 7.56 | S- 492 | S- 999  | 5   | 0       | day   | dry | RE    | Failure to Yield RoW      | Motor Unit (Stopped)   |
| 134 | 21457458 | 12/07/21 | S- 564 | 7.57 | S- 492 | S- 999  | 5   | 0       | day   | dry | Angle | Other Improper Action     | Motor Unit (Stopped)   |
| 135 | 21463397 | 12/28/21 | S- 564 | 7.57 | S- 492 | S- 999  | 3   | 0       | day   | dry | RE    | Unknown                   | Motor Unit (Stopped)   |
| 136 | 22244490 | 05/29/22 | S- 564 | 7.58 | S- 492 | S- 999  | 2   | 0       | day   | dry | RE    | Other Improper Action     | Motor Unit (Stopped)   |
| 137 | 21282091 | 10/02/21 | S- 564 | 7.58 | S- 492 | S- 999  | 2   | 0       | day   | dry | RE    | Driving too Fast for Con  | Motor Unit (Stopped)   |
| 138 | 22222359 | 03/14/22 | S- 564 | 7.59 | S- 492 | S- 999  | 0   | 0       | night | dry | RE    | Other Improper Action     | Motor Unit (Stopped)   |
| 139 | 21234047 | 05/05/21 | S- 564 | 7.59 | S- 492 | Unknown | 0   | 0       | day   | dry | Angle | Disregarded Signs/Signals | Motor Unit (In Transpo |
| 140 | 21257407 | 07/14/21 | S- 564 | 7.59 | S- 492 | S- 999  | 0   | 0       | day   | dry | RE    | Other Improper Action     | Motor Unit (Stopped)   |
| 141 | 21264655 | 08/25/21 | S- 564 | 7.59 | S- 492 | S- 999  | 0   | 0       | day   | dry | RE    | Other Improper Action     | Motor Unit (Stopped)   |
| 142 | 22277592 | 09/21/22 | S- 564 | 7.59 | S- 492 | S- 999  | 5   | 0       | day   | dry | RE    | Other Improper Action     | Motor Unit (Stopped)   |