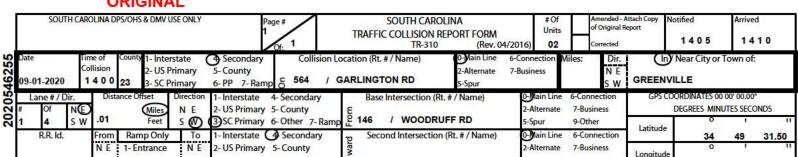

S W 2 - Exit

Unit #1 was traveling east on sec 564 stopped in traffic. Unit #2 was traveling east on sec 564 slowing for traffic. Unit #3 was traveling east on sec 564. Driver of unit #3, driving too fast for conditions, struck the center rear of unit #2 with the center front. After impact, unit #2 struck the center rear of unit #1 with the center front.

10-12-2020: ADDED FIRST DEFORMED AREA TO UNIT #3.

5 - Spur 9 - Other

NOTICE - THE TR-310 IS FOR STATISTICAL REPORTING PURPOSES ONLY AND IS A REFLECTION OF THE OFFICER'S BEST KNOWLEDGE, OPINION AND BELIEF COVERING THE COLLISION BUT N WARRANT IS MADE AS THE FACTUAL ACCURACY THEREOF.