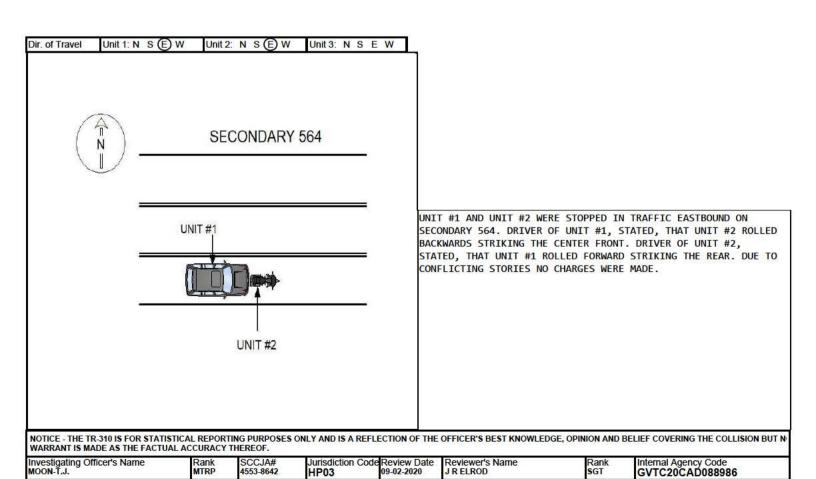

Investigating Officer's Name G.J. ELGIN

Rank CPL SCCJA# 8504-8205 HP03

Jurisdiction Code Review Date HP03 09-28-2020

Reviewer's Name THOMPSON, MW

Internal Agency Code GVTC20CAD100127 Rank CPL

20209349 **ORIGINAL** SOUTH CAROLINA SOUTH CAROLINA DPS/OHS & DMV USE ONLY TRAFFIC COLLISION REPORT FORM py of Original 1649 1714 TR-310 (Rev. 04/2016) In Near City or Town of: 0-Main line 6- Connection Dir Date Time of 1 - Interstate 4 Secondary Collision Location (Rt. # / Name) Miles 2- Alternate 7- Business N E 2 - US Primary 5 - County 09-22-2020 23 564 / GARLINGTON RD GREENVILLE SW 5- Spur 3 - SC Primary 6 - PP 7 - Ramp Direction 1 - Interstate 4 Secondary Main line 6 - Connectio GPS COORDINATES 00 00'00.00" Distance Offset Base Intersec ion (Rt # / Name) NE 2 - US Primary 5 - County 2 - Alternate 7 - Business Of 4 NF Miles EGREES MINUTES SECONDS 548, ROPER MOUNTAIN RD 0.17 s (W) s (M) 3 - SC Primary 6 - Other 7 - Ramp 5 - Spur 9 - Other 0 Latitude 34 50 7.71 1 - Interstate 4 Secondary Main line 6 - Connection R. R. Id Ramp Only To g Second Intersection (Rt. # / Name)

1152 / CHROME DR

2 - US Primary 5 - County

S W 3 - SC Primary 6 - Other 7 - Ramp

N F 1 - Entrance

S W 2-Exit

NF

UNITS 1 AND 2 WERE TRAVELING WEST ON S-564. UNIT 1 STOPPED FOR TRAFFIC. THE DRIVER OF UNIT 2, DRIVING TOO FAST FOR CONDITIONS, STRUCK UNIT 1.