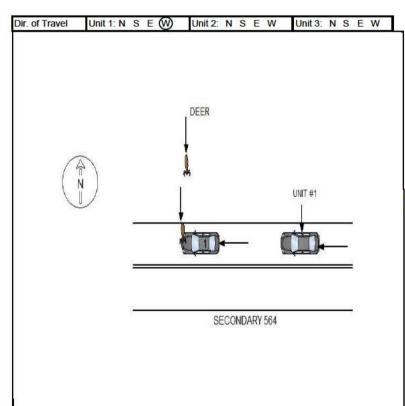

5 - Spur 9 - Other

S W 2-Exit

Unit 1 was traveling eastbound on Secondary 564. Unit 2 was turning left from Secondary 1142 onto Secondary 564. Unit 2, failing to yield right of way, struck unit 1 in the left