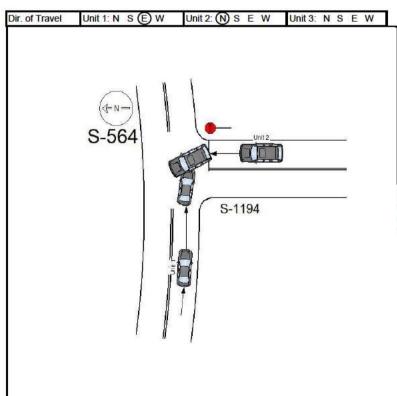

5 - Spur 9 - Other

S W 2-Exit

Unit 1 was traveling eastbound on Secondary 564. Unit 2 was turning left from Secondary 1142 onto Secondary 564. Unit 2, failing to yield right of way, struck unit 1 in the left