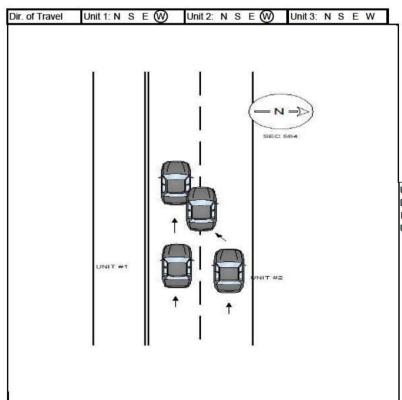

S W 3 - SC Primary 6 - Other 7 - Ramp

To

NF

Ramp Only

N F 1 - Entrance

S W 2 - Exit

R. R. Id

Unit # 2 was traveling north on SEC 546. Unit # 1 was traveling south on SEC 546. Unit # 1 was traveling too fast for conditions. Unit # 1 crossed left of center and struck unit # 2 on the left, front side.