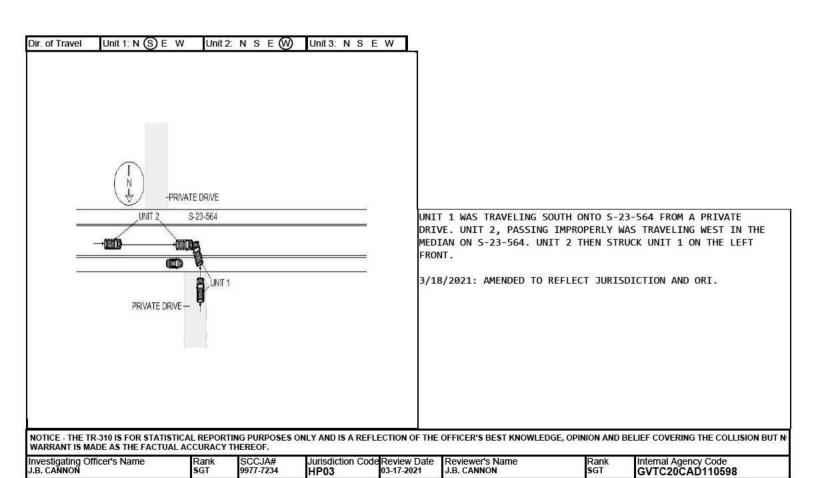

20219007 **ORIGINAL** SOUTH CAROLINA SOUTH CAROLINA DPS/OHS & DMV USE ONLY TRAFFIC COLLISION REPORT FORM py of Original 0812 0847 TR-310 (Rev. 04/2016) In Near City or Town of: 0-Main line 6- Connection Dir Date 1 - Interstate 4 Secondary Collision Location (Rt. # / Name) Miles 2- Alternate 7- Business N (E) 2 - US Primary 5 - County 01-27-2020 0803 23 564 / GARLINGTON RD GREENVILLE SW 5- Spur 3 - SC Primary 6 - PP 7 - Ramp Direction 1 - Interstate 4 Secondary Main line 6 - Connectio GPS COORDINATES 00 00'00.00" Distance Offset Base Intersec ion (Rt # / Name) N (E) 2 - US Primary 5 - County 2 - Alternate 7 - Business Of 3 EGREES MINUTES SECONDS 1142 , GARLINGTON RD 10 s w 3 - SC Primary 6 - Other 7 - Ramp SW 5 - Spur 9 - Other П Latitude 34 49 56.58 1 - Interstate 4 - Secondary Main line 6 - Connection R. R. Id To Second Intersection (Rt. # / Name) Ramp Only N E 2 - US Primary 5 - County S W (3) SC Primary 6 - Other 7 - Ramp 2 - Alternate 7 - Business 0 N F 1 - Entrance 146 / WOODRUFF RD Longitude 17 31.34

5 - Spur 9 - Other

S W 2-Exit

Unit 1 was traveling eastbound on Secondary 564. Unit 2 was turning left from Secondary 1142 onto Secondary 564. Unit 2, failing to yield right of way, struck unit 1 in the left