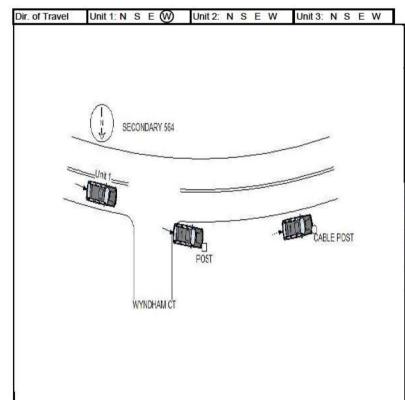

S W 3 - SC Primary 6 - Other 7 - Ramp

S W 2-Exit

/ WYNDHAM CT

15

32.45

Longitude

5 - Spur 9 - Other

HP03

/ DUBLIN RD

S W 3 - SC Primary 6 - Other 7 - Ramp

S W 2 - Exit

UNIT 1 WAS TRAVELING WEST ON SEC-564. UNIT 1, TRAVELING TOO FAST FOR CONDITIONS, RAN OFF THE ROAD TO THE RIGHT, STRUCK A DITCH, AND AN EMBANKMENT WITH LANDSCAPING.