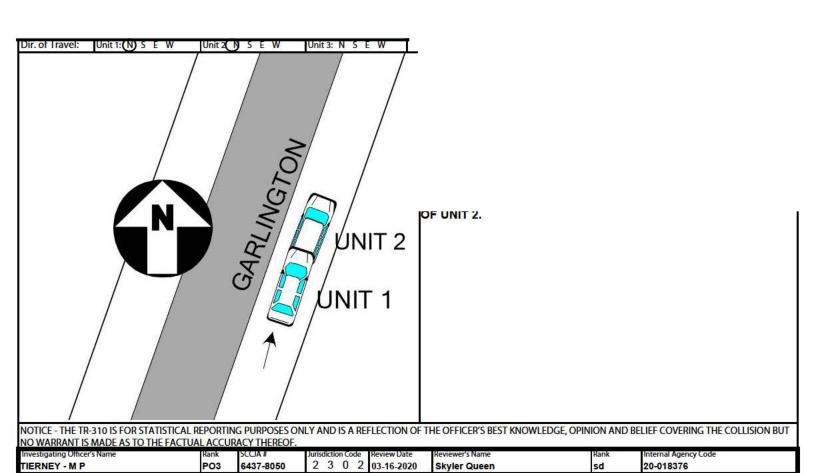

5 - Spur 9 - Other

S W 2 - Exit

UNIT 1 AND UNIT 2 WERE ON A CLOSED ROADWAY FOR CONSTRUCTION. UNIT 2 WAS PARKED. UNIT 1 IMPROPERLY BACKING, BACKED INTO UNIT 2 WITH AN OPEN COMPARTMENT DOOR CAUSING MINOR DAMAGE.