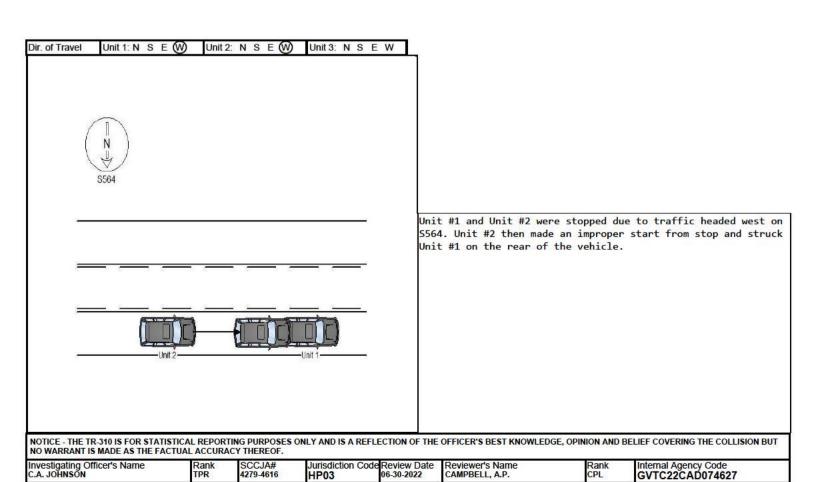

S W 3 - SC Primary 6 - Other 7 - Ramp

To

NF

Ramp Only

N F 1 - Entrance

S W 2 - Exit

R. R. Id

Unit # 2 was traveling north on SEC 546. Unit # 1 was traveling south on SEC 546. Unit # 1 was traveling too fast for conditions. Unit # 1 crossed left of center and struck unit # 2 on the left, front side.