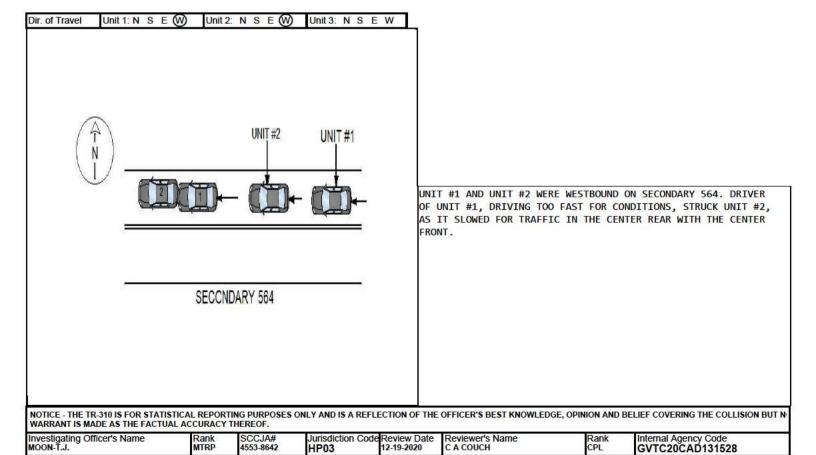

S W 2 - Exit

Unit #1 was traveling east on sec 564 stopped in traffic. Unit #2 was traveling east on sec 564 slowing for traffic. Unit #3 was traveling east on sec 564. Driver of unit #3, driving too fast for conditions, struck the center rear of unit #2 with the center front. After impact, unit #2 struck the center rear of unit #1 with the center front.

10-12-2020: ADDED FIRST DEFORMED AREA TO UNIT #3.

5 - Spur 9 - Other

NOTICE - THE TR-310 IS FOR STATISTICAL REPORTING PURPOSES ONLY AND IS A REFLECTION OF THE OFFICER'S BEST KNOWLEDGE, OPINION AND BELIEF COVERING THE COLLISION BUT N WARRANT IS MADE AS THE FACTUAL ACCURACY THEREOF.