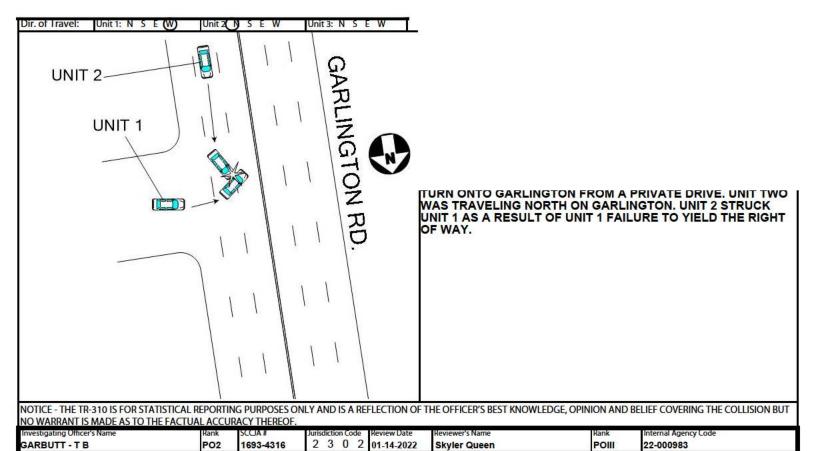

5 - Spur 9 - Other

S W 2 - Exit

UNIT 1 AND UNIT 2 WERE ON A CLOSED ROADWAY FOR CONSTRUCTION. UNIT 2 WAS PARKED. UNIT 1 IMPROPERLY BACKING, BACKED INTO UNIT 2 WITH AN OPEN COMPARTMENT DOOR CAUSING MINOR DAMAGE.