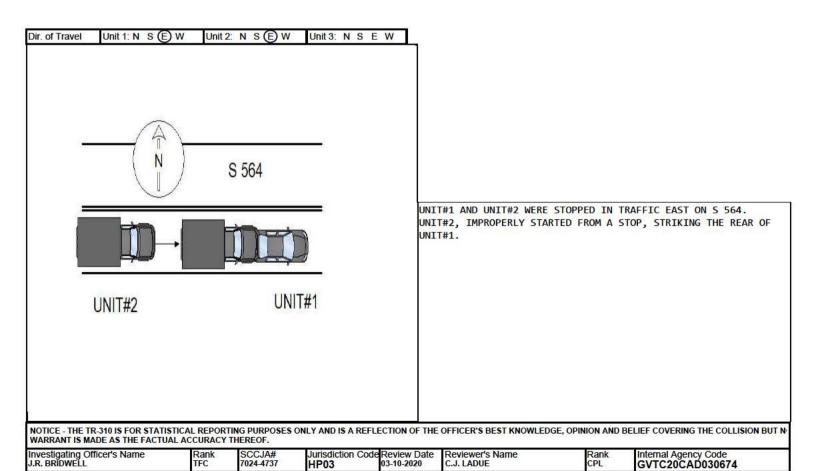

S W 3 - SC Primary 6 - Other 7 - Ramp

To

NF

Ramp Only

N F 1 - Entrance

S W 2 - Exit

R. R. Id

Unit # 2 was traveling north on SEC 546. Unit # 1 was traveling south on SEC 546. Unit # 1 was traveling too fast for conditions. Unit # 1 crossed left of center and struck unit # 2 on the left, front side.