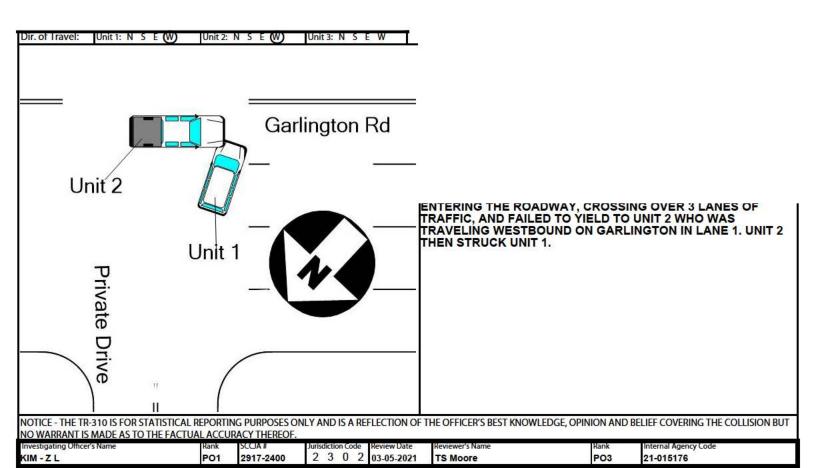

20219007 **ORIGINAL** SOUTH CAROLINA SOUTH CAROLINA DPS/OHS & DMV USE ONLY TRAFFIC COLLISION REPORT FORM py of Original 0812 0847 TR-310 (Rev. 04/2016) In Near City or Town of: 0-Main line 6- Connection Dir Date 1 - Interstate 4 Secondary Collision Location (Rt. # / Name) Miles 2- Alternate 7- Business N (E) 2 - US Primary 5 - County 01-27-2020 0803 23 564 / GARLINGTON RD GREENVILLE SW 5- Spur 3 - SC Primary 6 - PP 7 - Ramp Direction 1 - Interstate 4 Secondary Main line 6 - Connectio GPS COORDINATES 00 00'00.00" Distance Offset Base Intersec ion (Rt # / Name) N (E) 2 - US Primary 5 - County 2 - Alternate 7 - Business Of 3 EGREES MINUTES SECONDS 1142 , GARLINGTON RD 10 s w 3 - SC Primary 6 - Other 7 - Ramp SW 5 - Spur 9 - Other П Latitude 34 49 56.58 1 - Interstate 4 - Secondary Main line 6 - Connection R. R. Id To Second Intersection (Rt. # / Name) Ramp Only N E 2 - US Primary 5 - County S W (3) SC Primary 6 - Other 7 - Ramp 2 - Alternate 7 - Business 0 N F 1 - Entrance 146 / WOODRUFF RD Longitude 17 31.34

5 - Spur 9 - Other

S W 2-Exit

Unit 1 was traveling eastbound on Secondary 564. Unit 2 was turning left from Secondary 1142 onto Secondary 564. Unit 2, failing to yield right of way, struck unit 1 in the left