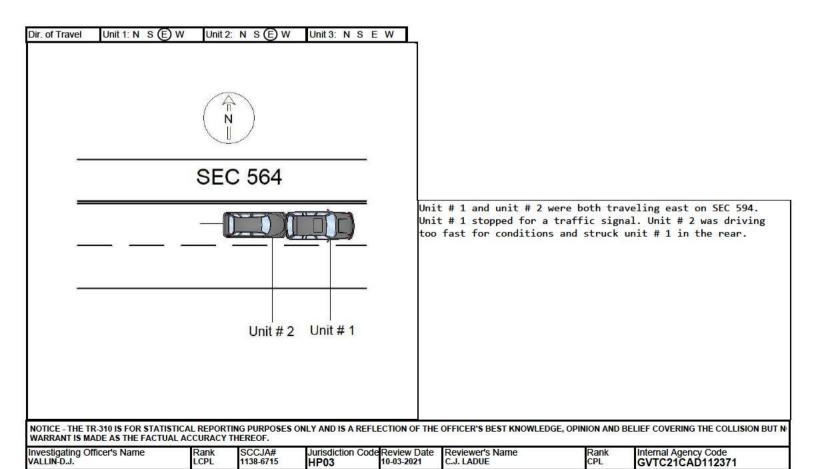

5 - Spur 9 - Other

S W 2-Exit

Unit 1 was traveling eastbound on Secondary 564. Unit 2 was turning left from Secondary 1142 onto Secondary 564. Unit 2, failing to yield right of way, struck unit 1 in the left

NOTICE - THE TR-310 IS FOR STATISTICAL REPORTING PURPOSES ONLY AND IS A REFLECTION OF THE OFFICER'S BEST KNOWLEDGE, OPINION AND BELIEF COVERING THE COLLISION BUT N WARRANT IS MADE AS THE FACTUAL ACCURACY THEREOF.

Internal Agency Code GVTC20CAD010751 Investigating Officer's Name C R COLBERG Rank TPR SCCJA# 7504-5246 Jurisdiction Code Review Date HP03 01-28-2020 Reviewer's Name C.J. LADUE Rank CPL HP03

20221354 **ORIGINAL** SOUTH CAROLINA SOUTH CAROLINA DPS/OHS & DMV USE ONLY TRAFFIC COLLISION REPORT FORM py of Original 1259 1356 TR-310 (Rev. 04/2016) In Near City or Town of: 0-Main line 6- Connection Dir Date Time of 1 - Interstate 4 Secondary Collision Location (Rt. # / Name) Miles 2- Alternate 7- Business NF 2 - US Primary 5 - County 03-04-2020 23 GREER 564 / \$564 s W 5- Spur 3 - SC Primary 6 - PP 7 - Ramp Direction 1 - Interstate 4 Secondary Main line 6 - Connectio GPS COORDINATES 00 00'00.00" Distance Offset Base Intersec ion (Rt # / Name) N (E) 2 - US Primary 5 - County 2 - Alternate 7 - Business Of 3 NF Miles EGREES MINUTES SECONDS 0.01 548 , \$548 0 s (W) s w 3 - SC Primary 6 - Other 7 - Ramp 5 - Spur 9 - Other Latitude 34 50 10.54 1 - Interstate 4 Secondary Main line 6 - Connection R. R. Id To Second Intersection (Rt. # / Name) Ramp Only 2 - Alternate 7 - Business 0 2 - US Primary 5 - County N F 1 - Entrance NF 580 / \$580 Longitude 16 49.13 S W 3 - SC Primary 6 - Other 7 - Ramp S W 2 - Exit 5 - Spur 9 - Other