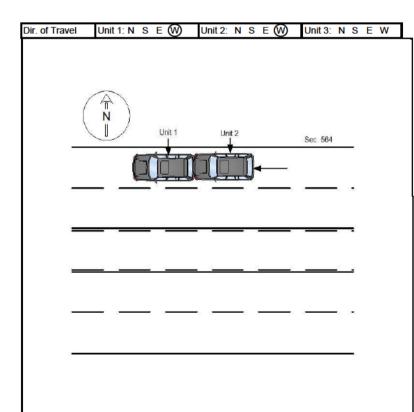

S W 2 - Exit

UNIT #1 WAS TRAVELING WEST ON SEC 564 STOPPED TO TURN SOUTH ONTO SNIPES RD. UNIT #2 WAS TRAVELING WEST ON SEC 564. DRIVER OF UNIT #2, DRIVING TOO FAST FOR CONDITIONS, STRUCK THE CENTER REAR OF UNIT #1 WITH THE CENTER FRONT.